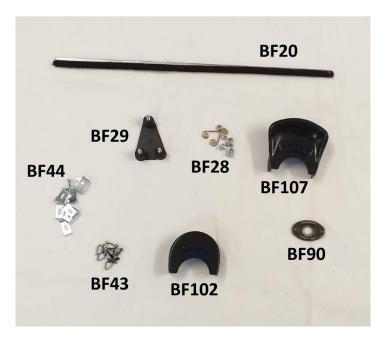

## **BODY FITTINGS**

| BF. 1 | 3562            | WINDSCREEN WIPER BLADE – Mk.7 compatible with<br>arms BF37                                                         | £21.50                             |
|-------|-----------------|--------------------------------------------------------------------------------------------------------------------|------------------------------------|
| BF. 6 | C.4691          | RED 'TELL-TALE' INDICATOR                                                                                          | £3.05                              |
| BF. 7 | C.4098/2        | CLIP for 'tell-tale' indicator                                                                                     | £ 1.35                             |
| BF.10 | 5301            | INNER CHROME BEZEL for J light. For Mk 7M/8/9<br>J light headlamp unit is sandwiched between BF10 and<br>BF11.     | £48.50                             |
| BF.11 | 5302            | BACK FIXING PLATE holding J light. For Mk 7M/8/9<br>J light headlamp unit is sandwiched between BF10 and<br>BF11.  | £38.50                             |
| BF.16 |                 | FELT around glass in front door – 3 pieces (BD.5122,<br>BD.5195/1, BD.5195/2) <b>Per door</b>                      | £11.00                             |
| BF.17 |                 | FELT around glass in rear door – 3 pieces (BD.5195/2,<br>BD.5195/1 X 2)Per door                                    | £9.70                              |
| BF.20 | BD.5357         | EXTERIOR WEATHER STRIP between glass and door –<br>front and rear Per door                                         | £5.70                              |
| BF.21 |                 | CLIPS for exterior weather strip – <b>30 per car</b>                                                               | £10.50 set                         |
| BF.22 | BD.5358/2       | WAIST PIPING along top of front door                                                                               | £3.40                              |
| BF.23 | BD.5358/1       | WAIST PIPING along top of rear door                                                                                | £3.40                              |
| BF.28 | 48/49/50        | DZUS FASTENERS (3 parts per fastener)                                                                              | £20.70 pair                        |
| BF.29 | 3556, C.2670    | TRIANGULAR BRACKET for mounting windscreen wiper<br>motor – Mk.7, Mk.8 up to Ch. No. 760998 (RHD),<br>780776 (LHD) | £25.30                             |
| BF.31 | BD.542/3        | OVAL WASHER with ¼" hole – e.g. on diaphragm panel<br>under front wing                                             | £0.45                              |
| BF.32 | BD.4839, BD.125 | SPECIAL T-BOLT with nut and 2 washers – securing<br>waistline chrome mouldings on doors – <b>12 per car</b>        | £ 1.35<br>each                     |
| BF.33 | BD.9848         | SPECIAL T-BOLT with nut and 2 washers – securing<br>chrome strip dividing 2-tone – <b>82 per car</b> – Mk.8/9      | £0 .90<br><b>£73.80 per</b><br>set |
| BF.34 | 8082            | SCREW fixing lens to rear light plinth – Late Mk.9                                                                 | £2.00                              |