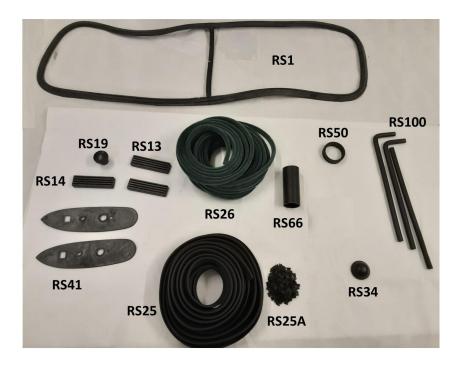

## **RUBBER SEALS AND FITTINGS**

| RS. 1   | BD.4828   | WINDSCREEN SEAL – Mk.7/7M                                     | £99.30      |
|---------|-----------|---------------------------------------------------------------|-------------|
| RS. 2   | BD.12584  | WINDSCREEN SEAL and filler strip BD.12585 – Mk.8/9            | £78.50      |
| RS. 3   | BD.5364   | REAR SCREEN SEAL                                              | £65.20      |
| RS. 7   | C2839     | SU PUMP RUBBER SLEEVE                                         | £8.45       |
| RS. 10  | BD.4951   | BONNET REST BUFFER at sides – 6 per car                       | £1.85       |
|         |           |                                                               | each        |
| RS. 11  | BD.7841   | BONNET REST BUFFER AT FRONT – 2 per car                       | £13.20 pair |
| RS. 13  | 792       | PEDAL PAD – brake and clutch – Mk.7 manual/Mk.8 manual        | £9.50 pair  |
| RS. 14  | C.3473    | PEDAL PAD – accelerator                                       | £7.30       |
| RS. 16  | C.8969    | PEDAL PAD - brake and clutch for Mk 9 manual                  | £8.50       |
|         |           | transmission                                                  |             |
| RS. 17  | C.6876    | PEDAL PAD – brake – automatic                                 | £9.50       |
| RS. 18  | 209       | OVER-RIDER RUBBER Per over-rider                              | £1.55       |
| RS. 19  | 1048/A    | FRONT JACK HOLE BUNG                                          | £6.95       |
| RS. 20  | C.4928    | REAR JACK HOLE BUNG                                           | £6.95       |
| RS. 21  | 3461      | HEADLAMP GASKET – moulded – lamp/car body                     | £8.00       |
| RS. 24  | C.4650    | BOOT for starter solenoid                                     | £3.80       |
| RS. 25  | BD.6820   | RAMSEY SEAL around door apertures                             | £130        |
| RS. 25A | BD.7718   | CLIPS for Ramsey seal - car set of 200                        | £20.90 set  |
| RS. 26  |           | SNAP-ON-EDGE-TRIM fitted over Ramsey seal (please             | £173.50     |
|         |           | state colour)                                                 |             |
| RS. 27  | 8059      | BOOT for front indicator – Mk.7M/8/9                          | £8.40       |
| RS. 28  | C.2659    | PAD for dipper switch                                         | £12.50      |
| RS. 31  | BD.8550/1 | SEAL around tool box in front door                            | £4.55       |
| RS. 34  | BD.8076   | DOMED SEAL for petrol filler cap                              | £7.75 each  |
| RS. 35  | BD.4321   | BUFFER – rear wheel spat – 6 per car;                         | £1.25       |
|         |           | petrol filler flap -4 per car – Mk.8 Ch. Nos. 760402 on (RHD) |             |
|         |           | and 780335 on (LHD), and Mk.9                                 |             |
| RS. 36  | BD.6581   | ANTI-VIBRATION GROMMET on boot lid behind number              | £22.35 set  |
|         |           | plate Set of 4                                                |             |

| RS. 41           | 8454 & 8455         | REAR LIGHT TO BODY GASKETS Late Mk.9                                                | £47.05          |
|------------------|---------------------|-------------------------------------------------------------------------------------|-----------------|
| K3. 41           | 0454 & 0455         | REAR LIGHT TO BODT GASKETS Late MK.9                                                | pair            |
| RS. 44           | BD.4875             | SEAL for boot lid                                                                   | £23.46          |
| RS. 47           | BD.8598             | PIPING (black) between front valance and wings (2 pieces)                           | £3.10 pair      |
| RS. 49           | 5315                | GASKET – rear lens/light plinth – Mk.7M/8/Early Mk.9                                | £5.60           |
| RS . 50          | C1788               | CONNECTING RING between intake pipe and air cleaner                                 | £3.00<br>£17.85 |
| RS . 50          | 01700               |                                                                                     | each            |
| RS. 52           | BD.5358/3           | PIPING – number plate light plinth/boot handles and car                             | £2.80           |
| 1.0. 52          | 00.00000            | body                                                                                | 22.00           |
| RS. 54           | BD.4920/1           | BONNET REST RUBBER on bulkhead                                                      | £7.90           |
| RS. 57           | BD.4859/1           | REAR BUMPER RUBBER – Mk.7                                                           | £14.55          |
| RS. 58           | BD.4852/2, BD.9108, | REAR BUMPER RUBBER – Mk.7M/8/9                                                      | £23.05          |
|                  | BD.9109             |                                                                                     | ~20.00          |
| RS. 59           | BD.5109/5110        | REAR <sup>1</sup> / <sub>4</sub> -LIGHT SEAL (no draught ventilator)                | £8.75 each      |
| RS. 60           | 3460                | DUST SEAL – PF.770 headlamp rim/light unit – Mk.7                                   | £6.30           |
| RS. 61           | C.1915              | BEARING/BUSH for gear lever – manual transmission                                   | £14.10pair      |
| RS. 62           | BD.11106            | REAR WHEEL SPAT SEAL.                                                               | £9.80 pair      |
| RS. 63           | BD.4883             | FRONT <sup>1</sup> / <sub>4</sub> -LIGHT SEAL – a length of the appropriate section | £22.25          |
|                  | BD.4884             | of moulded rubber which as to be cut through at the pivot                           | pair            |
|                  |                     | points, turned around and glued together – includes vertical                        | P               |
|                  |                     | seal BD46/5.                                                                        |                 |
| RS. 66           | BD.9189             | HOSE connecting petrol tank to filler box                                           | £17.80          |
| RS. 67           | "BD5354"            | REAR SUNROOF SEAL - self adhesive D shaped rubber,                                  | £10.20          |
|                  |                     | not as original but does the job!                                                   |                 |
| RS. 68           | BD.4992             | FRONT SUNROOF SEAL                                                                  | £9.65           |
| RS. 90           | BD.10330/10331      | GROMMETS for rear bumper irons – set of 4 – Mk7M/8/9                                | £35.80 set      |
| RS. 91           | BD.4805             | GROMMETS for rear bumper irons – set of 2 – Mk.7                                    | £19.10          |
| RS. 93           | 5293                | DUST SEAL – 'J' headlamp rim/light unit – Mk.7M/8/9                                 | £6.30           |
| RS. 94           | 3488                | GASKET – rear number plate light plinth – lens/shroud                               | £5.85           |
| RS. 95           | 3489                | GASKET – rear number plate light plinth – shroud/boot lid                           | £8.40           |
| RS. 98           | 255780              | COVER/BUTTON – with embossed motif – starter solenoid                               | £4.10           |
| RS. 99           | 3442                | DUST SEAL – fog lamp rim/light unit (FFT.462) – early Mk.7                          | £6.30           |
| RS.100           | BD.8092/3, BD.9900  | DRAIN AND VENT TUBES for petrol tank (3 tubes per tank)                             | £38.50/tank     |
| RS.108           | C.4989              | SEAL on pushrod/accelerator pedal gaiter                                            | £12.10          |
| RS.110           |                     | RUBBER PLUG fitted in holes in boot giving access to                                | £5.05           |
|                  |                     | bumper brackets – <b>4 per car</b>                                                  | pair            |
|                  | 8083                | GASKET – rear lens/light plinth – Late Mk.9 rear light                              | £7.25           |
| RS.111           | 0003                |                                                                                     |                 |
| RS.111<br>RS.116 | 5319                | GASKET – stop/tail light – plinth/car body – Mk.7M/8/Early 9                        | £25.50          |