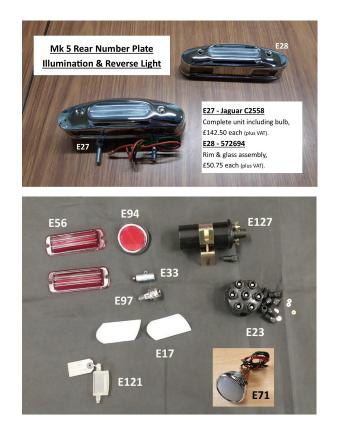

#### **ELECTRICAL PARTS**

| E. 12 | C.2639 | DIP SWITCH - foot operated                                          | £31.35   |
|-------|--------|---------------------------------------------------------------------|----------|
| E. 15 | C.4613 | SWITCH for map light/heater motor                                   | £32.00   |
| E. 17 |        | INTERIOR LIGHT LENSES                                               | £78 pair |
| E. 23 | 2927   | DISTRIBUTOR CAP - (Lucas 407043) - the cables enter this            | £35.85   |
|       |        | cap vertically, not horizontally as original. Will fit              |          |
|       |        | distributors normally fitted with cap 415708                        |          |
| E. 27 | C2558  | REAR NUMBER PLATE ILLUMINATION & REVERSE LIGHT -                    | £142.50  |
|       |        | complete unit (including bulb) 2 per car                            | each     |
| E. 28 | 572694 | RIM & GLASS ASSEMBLY for rear number plate illumination             | £50.75   |
|       |        | and reverse light.                                                  |          |
| E. 29 | C2692  | STARTER SOLENOID                                                    | £29.50   |
| E. 31 | 2926   | ROTOR ARM                                                           | £7.35    |
| E. 33 | 2928   | CONDENSER                                                           | £11.95   |
| E. 43 | 2929   | CONTACT SET                                                         | £10.20   |
| E. 52 | 2804   | BRUSHES for starter motor Set of 2                                  | £9.60    |
| E. 53 | C2530  | VOLTAGE CONTROL BOX RF95/2                                          | £275     |
|       |        | Original rebuilt item                                               |          |
|       |        | £50 discount available if old control box (in repairable condition) |          |
|       |        | is sent in exchange.                                                |          |
| E. 56 | 571997 | REAR BRAKE LIGHT LENSES with 3 heavy ribs.                          | £76 pair |
|       |        | New reproduction, made from acrylic.                                |          |

| E. 71   | "C4099"  | FRONT SIDELIGHT<br>The original bulb holder for this sidelight is within the sidelight<br>pod on the front wing. This reproduction sidelight comes with a<br>detachable bulb holder: the bulb holder is retained if the original<br>is unusable, but can be removed if the original is still in good<br>condition. This reproduction bulb holder is designed to take a<br>twin filament bulb.<br>Please note the lens is plastic, not glass. | £55.75<br>each                       |
|---------|----------|----------------------------------------------------------------------------------------------------------------------------------------------------------------------------------------------------------------------------------------------------------------------------------------------------------------------------------------------------------------------------------------------------------------------------------------------|--------------------------------------|
| E. 83   | BD.1804  | TRAFFICATOR - professionally reconditioned<br>Sold as a pair (for single units please ask)                                                                                                                                                                                                                                                                                                                                                   | £480<br>exchange<br>£580<br>outright |
| E. 86   | C.2532   | CONNECTOR BLOCK (electrical wiring connector)                                                                                                                                                                                                                                                                                                                                                                                                | £26.00                               |
| E. 94   | 57124    | RED REFLECTOR with chrome surround - 2" diameter, with bolt fixing. Not a Jaguar part but a "period addition" to comply with law                                                                                                                                                                                                                                                                                                             | £25.45 pair                          |
| E. 96   | C.3901   | BRAKE LIGHT SWITCH - hydraulic - for LHD cars                                                                                                                                                                                                                                                                                                                                                                                                | £15.30                               |
| E. 99   | C.2613   | BRAKE LIGHT SWITCH - mechanical - for RHD cars                                                                                                                                                                                                                                                                                                                                                                                               | £32.70                               |
| E.121   | 319003   | LENS for map light                                                                                                                                                                                                                                                                                                                                                                                                                           | £42.30                               |
| E.124/5 |          | H.T. CABLE/WIRE for spark plugs and coil - one length of cable                                                                                                                                                                                                                                                                                                                                                                               | £27.60                               |
| E.127   | "C.2528" | IGNITION COIL - 12v coil with screw-down fittings (not the original Lucas sports coil)                                                                                                                                                                                                                                                                                                                                                       | £25.80                               |
| E.136   | 513      | GROMMET in scuttle/bulkhead for water temperature/oil pressure pipes                                                                                                                                                                                                                                                                                                                                                                         | £6.60                                |
| E.137   | 532949   | LENS/WINDOW for boot/tool tray light                                                                                                                                                                                                                                                                                                                                                                                                         | £15.25                               |
| E.143   | 532948   | CHROME SURROUND for boot light above                                                                                                                                                                                                                                                                                                                                                                                                         | £11.40                               |
| E.169   |          | SPARK PLUGS – Please state full engine number if 2.5/3.5L                                                                                                                                                                                                                                                                                                                                                                                    | £5.95<br>each                        |