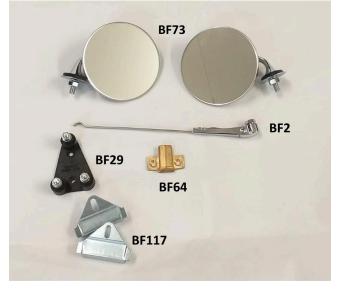

## **BODY FITTINGS**

| BF. 1  | 3562        | WINDSCREEN WIPER BLADE                                         | £21.50   |
|--------|-------------|----------------------------------------------------------------|----------|
|        |             |                                                                | each     |
| BF. 2  | 3556        | WINDSCREEN WIPER ARM                                           | £31.25   |
|        |             |                                                                | each     |
| BF. 3  | BD4076      | STUD FASTENER FOR HOOD STRAPS (metal thread)                   | £7.00    |
|        |             | DHC only. 2 per car                                            | pair     |
|        |             | Also fits E-Type set 1, 1.5 & 2 DHC                            |          |
| BF. 6  | C.4691      | RED 'TELL-TALE' INDICATOR                                      | £8.95    |
| BF. 7  | C.4098/2    | CLIP for 'tell-tale' indicator                                 | £1.35    |
| BF. 29 | C.2670      | TRIANGULAR BRACKET for mounting windscreen wiper motor         | £25.30   |
| BF. 31 | BD.542/3    | OVAL WASHER - 1/4" hole (31 per car)                           | £0.45    |
| BF. 32 | BD.125      | SPECIAL T-BOLT and fixings securing chrome moulding at top     | £1.35    |
|        |             | of outer door panel. Saloon- 12 per car Coupe - 10 per car     | each     |
| BF. 36 |             | HORN PUSH                                                      | £160     |
|        |             | New, reproduction plastic dome                                 |          |
| BF. 43 | BD.3030     | CLIP securing interior trim to door - saloon                   | £0.40    |
| BF. 44 | BD.2702     | PLATE retaining above clip - saloon                            | £0.70    |
| BF. 51 | BD.8071     | SPRING CLIP securing petrol filler lock to filler door         | £7.75    |
| BF. 60 | BD.212      | SPECIAL T-BOLT + nut and 2 washers - securing chrome           | £2.10    |
|        | BD.2248     | mouldings to bonnet - 16 per car - and centre step-            | each     |
|        |             | beads to front wings - 14 per car                              |          |
| BF. 64 | 1524        | FRONT SUPPORT (brass) for bonnet hinge                         | £16.70   |
| BF. 65 | BD.1953     | REAR SUPPORT (brass) for bonnet hinge                          | £16.70   |
| BF. 68 | C.3727      | PETROL PIPE CLIP - as original 8 per car                       | £5.80    |
|        |             |                                                                | each     |
| BF. 70 | C.3529      | BRAKE PIPE CLIP - as original <b>10 per car</b>                | £5.80    |
|        |             |                                                                | each     |
| BF. 73 | C.9091/9092 | EXTERIOR/REAR VIEW MIRROR                                      | £75 pair |
| BF. 74 | BD.813      | PIPING - wings to body (black plastic) Car set                 | £35.15   |
| BF. 76 |             | FLAT WOVEN TAPE around radiator grille                         | £16.20   |
| BF. 81 |             | KEYS - FNR series - all numbers from 1 - 50 - state number     | £9.90    |
|        |             | required                                                       |          |
| BF. 87 | BD. 1834    | LOCK BARREL (with pin & bolt) for exterior door handle (+keys) | £20.40   |
|        |             | Coupe                                                          |          |
| BF.106 |             | PETROL PUMP FITTING KIT (studs, grommets, washers &            | £8.90    |
|        |             | nuts)                                                          |          |
| BF.116 | C.2291      | GEAR LEVER KNOB                                                | £20.40   |
| BF.117 | BD.2191     | BRACKET SECURING SUNROOF (Plated)                              | £25.10   |
|        |             |                                                                | pair     |