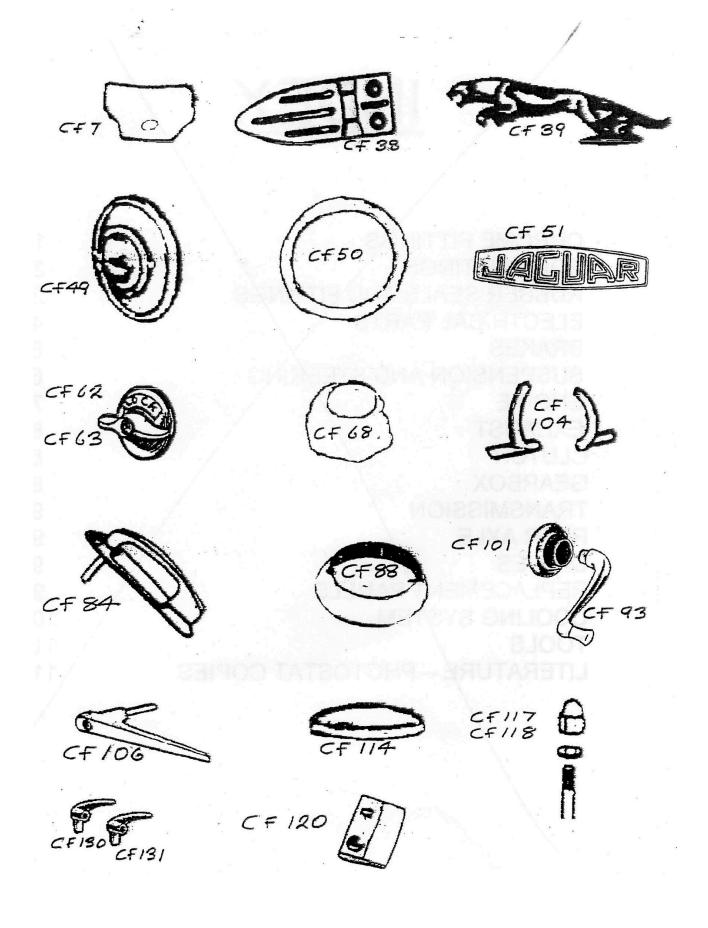

### **CHROME FITTINGS**

|        | 5000/0400       |                                                                | 000.05  |
|--------|-----------------|----------------------------------------------------------------|---------|
| CF. 7  | 5299/3462       | BOTTOM MOTIF - HEADLAMP RIM                                    | £23.25  |
| CF. 27 | Bd.573          | HINGE for cubbybox lid on dashboard - unused original - fitted | £16.50  |
|        |                 | to <u>saloon cars only</u> , Chassis Nos. 520001 - 520282 and  | pair    |
|        |                 | 527001 – 527073 (2.5L), 620001 - 621101 and 627001 -           | -       |
|        |                 | 627410 (3.5L)                                                  |         |
| CF. 37 | BD.2561         | HEADLAMP SPEAR                                                 | £28.50  |
| CF. 38 | BD.109          | HINGE for toolbox - 3 per car                                  | £41.30  |
|        |                 |                                                                | each    |
| CF. 39 | BD.6206         | LEAPING JAGUAR MASCOT                                          | £124.75 |
| CF. 49 | C.3243          | HUB CAP - chrome (original was part chrome and part paint)     | £29.95  |
| CF. 50 | C.8385          | WHEEL TRIM - polished stainless steel (clips not supplied)     | £45.00  |
| CF. 51 | C.3367          | HUB CAP BADGE with black background as original                | £15.45  |
| CF. 59 | "572098"        | CHROME SURROUND FOR BRAKE LIGHT                                | £19.50  |
| CF. 61 |                 | BONNET CENTRE HINGE LENGTH: 1365MM/53"                         | £92.20  |
| CF. 68 | Part of BD.2883 | ESCUTCHEON for petrol flap lock                                | £25.10  |
| CF. 72 | 5294            | SCREW securing headlamp rim                                    | £2.80   |
| CF. 80 | BD.2188         | HANDLE OPERATING SUNROOF                                       | £45.10  |
| CF. 84 | BD.603          | BOOT HANDLE AND ESCUTCHEON - lock barrel not included          | £141    |
|        |                 | as standard, but available as a Special Order item for an      |         |
|        |                 | additional charge.                                             |         |
| CF. 88 | 2883            | CHROME SURROUND for horn push assembly                         | £51.75  |
| CF. 93 | BD.2233         | HANDLE FOR WINDOW REGULATORS - saloon and coupe                | £58.60  |

| CF. 99                                                                                                             | BD.1978/197                                                                                  | BULKHEAD TRIM                                                                                                                                                                                                                                                                                                                                                                                                                                | £112.75                                                                                                           |
|--------------------------------------------------------------------------------------------------------------------|----------------------------------------------------------------------------------------------|----------------------------------------------------------------------------------------------------------------------------------------------------------------------------------------------------------------------------------------------------------------------------------------------------------------------------------------------------------------------------------------------------------------------------------------------|-------------------------------------------------------------------------------------------------------------------|
|                                                                                                                    | 9                                                                                            |                                                                                                                                                                                                                                                                                                                                                                                                                                              | pair                                                                                                              |
| CF. 101                                                                                                            | BD.552/1                                                                                     | SPRING-LOADED ESCUTCHEON for window regulator - saloon and coupe                                                                                                                                                                                                                                                                                                                                                                             | £19.95                                                                                                            |
| CF.104                                                                                                             | BD.2153/215                                                                                  | MOULDING at left and right side of spare wheel door - sold as                                                                                                                                                                                                                                                                                                                                                                                | £135.72                                                                                                           |
|                                                                                                                    | 4                                                                                            | pair - not available individually                                                                                                                                                                                                                                                                                                                                                                                                            | pair                                                                                                              |
| CF.106                                                                                                             | BD.4057/405<br>8                                                                             | EXTERIOR DOOR HANDLE - coupe - lock barrel and key not<br>included - See BF.87                                                                                                                                                                                                                                                                                                                                                               | £86.90                                                                                                            |
| CF.108                                                                                                             | BD.72                                                                                        | LUGGAGE STRAP BRACKET/STAPLE - 4 per car                                                                                                                                                                                                                                                                                                                                                                                                     | £41.50                                                                                                            |
| CF.113                                                                                                             | 252                                                                                          | RADIATOR CAP (brass) + sealing ring - drilled to take leaping Jaguar mascot                                                                                                                                                                                                                                                                                                                                                                  | £92.50                                                                                                            |
| CF.114                                                                                                             | 252                                                                                          | RADIATOR CAP (brass) + sealing ring - not drilled for mascot                                                                                                                                                                                                                                                                                                                                                                                 | £92.50                                                                                                            |
| CF.117                                                                                                             | C.341                                                                                        | DOME NUT on cylinder head - 3.5 7 per car                                                                                                                                                                                                                                                                                                                                                                                                    | £8.05<br>each                                                                                                     |
| CF.118                                                                                                             | C.580                                                                                        | DOME NUT on cylinder head - 2.5L <b>12 per</b> car                                                                                                                                                                                                                                                                                                                                                                                           | £8.05<br>each                                                                                                     |
| CF.119                                                                                                             | C.412                                                                                        | DOME NUT on rocker cover - 2.5/3.5L 3 per car                                                                                                                                                                                                                                                                                                                                                                                                | £5.30<br>each                                                                                                     |
| CF.120                                                                                                             | BD.3991                                                                                      | STRIKER PLATE for 1/4-light handle - Chassis Nos. 520631 –<br>520639, 520641 onwards and 527121 onwards (2.5L),<br>622291 onwards, 627727 onwards, 627702, 627703,<br>627706, 627717, 627722 and 627725 (3.5L)                                                                                                                                                                                                                               | £15.45                                                                                                            |
| CF.124                                                                                                             | BD.3991                                                                                      | SCREW for original sidelight (where applicable) - normally fitted only to cars originally exported to Canada and USA                                                                                                                                                                                                                                                                                                                         | £4.55 pair                                                                                                        |
| CF.126                                                                                                             | BD.6                                                                                         | INTERIOR DOOR HANDLE - coupe only                                                                                                                                                                                                                                                                                                                                                                                                            | £61.50                                                                                                            |
| CF.130                                                                                                             | BD.3981                                                                                      | HANDLE locking front ¼-light/no draught ventilator - left side<br>(Chassis numbers as at CF.120 above)                                                                                                                                                                                                                                                                                                                                       | £19.40                                                                                                            |
| CF.131                                                                                                             | BD.3982                                                                                      | HANDLE locking front 1/4-light/no draught ventilator - right side                                                                                                                                                                                                                                                                                                                                                                            |                                                                                                                   |
|                                                                                                                    |                                                                                              | (Chassis numbers as at CF.120 above)                                                                                                                                                                                                                                                                                                                                                                                                         | £19.40                                                                                                            |
| CF.138                                                                                                             | 2312                                                                                         | (Chassis numbers as at CF.120 above)<br>ROUND ESCUTCHEON - spare wheel compartment lock                                                                                                                                                                                                                                                                                                                                                      | £19.40<br>£16.00                                                                                                  |
|                                                                                                                    | 2312<br>BD.2551                                                                              |                                                                                                                                                                                                                                                                                                                                                                                                                                              |                                                                                                                   |
| CF.139                                                                                                             |                                                                                              | ROUND ESCUTCHEON - spare wheel compartment lock                                                                                                                                                                                                                                                                                                                                                                                              | £16.00                                                                                                            |
| CF.139<br>CF.140                                                                                                   | BD.2551<br>BD.2507/250                                                                       | ROUND ESCUTCHEON - spare wheel compartment lock<br>TEARDROP ESCUTCHEON - rear wheel spat                                                                                                                                                                                                                                                                                                                                                     | £16.00<br>£15.50<br>£228.25                                                                                       |
| CF.139<br>CF.140<br>CF.141                                                                                         | BD.2551<br>BD.2507/250                                                                       | ROUND ESCUTCHEON - spare wheel compartment lock<br>TEARDROP ESCUTCHEON - rear wheel spat<br>REAR QUARTER MOULDING - DHC                                                                                                                                                                                                                                                                                                                      | £16.00<br>£15.50<br>£228.25<br>pair                                                                               |
| CF.139<br>CF.140<br>CF.141<br>CF.150                                                                               | BD.2551<br>BD.2507/250<br>8                                                                  | ROUND ESCUTCHEON - spare wheel compartment lock         TEARDROP ESCUTCHEON - rear wheel spat         REAR QUARTER MOULDING - DHC         KEY PIN through quarter light handle                                                                                                                                                                                                                                                               | £16.00<br>£15.50<br>£228.25<br>pair<br>£0.90                                                                      |
| CF.139<br>CF.140<br>CF.141<br>CF.150<br>CF.151                                                                     | BD.2551<br>BD.2507/250<br>8<br>2310/1                                                        | ROUND ESCUTCHEON - spare wheel compartment lock         TEARDROP ESCUTCHEON - rear wheel spat         REAR QUARTER MOULDING - DHC         KEY PIN through quarter light handle         DOVE-TAIL STRIKER for door lock.       DHC - state left or right                                                                                                                                                                                      | £16.00<br>£15.50<br>£228.25<br>pair<br>£0.90<br>£90.10                                                            |
| CF.139<br>CF.140<br>CF.141<br>CF.150<br>CF.151<br>CF.152                                                           | BD.2551<br>BD.2507/250<br>8<br>2310/1                                                        | ROUND ESCUTCHEON - spare wheel compartment lock         TEARDROP ESCUTCHEON - rear wheel spat         REAR QUARTER MOULDING - DHC         KEY PIN through quarter light handle         DOVE-TAIL STRIKER for door lock.       DHC - state left or right         DOOR PILLAR TRIM                                                                                                                                                             | £16.00<br>£15.50<br>£228.25<br>pair<br>£0.90<br>£90.10<br>£20.65                                                  |
| CF.139<br>CF.140<br>CF.141<br>CF.150<br>CF.151<br>CF.152<br>CF.160                                                 | BD.2551<br>BD.2507/250<br>8<br>2310/1<br>BD.1977<br>BD.2190<br>BD.2190<br>BD.1971            | ROUND ESCUTCHEON - spare wheel compartment lock         TEARDROP ESCUTCHEON - rear wheel spat         REAR QUARTER MOULDING - DHC         KEY PIN through quarter light handle         DOVE-TAIL STRIKER for door lock.         DHC         TOP MOTIF - HEADLAMP RIM                                                                                                                                                                         | £16.00<br>£15.50<br>£228.25<br>pair<br>£0.90<br>£90.10<br>£20.65<br>£23.25<br>£12.35<br>£99.50                    |
| CF.139<br>CF.140<br>CF.150<br>CF.150<br>CF.151<br>CF.152<br>CF.160<br>CF.161                                       | BD.2551<br>BD.2507/250<br>8<br>2310/1<br>BD.1977<br>BD.2190<br>BD.2190<br>BD.1971<br>BD.1972 | ROUND ESCUTCHEON - spare wheel compartment lock         TEARDROP ESCUTCHEON - rear wheel spat         REAR QUARTER MOULDING - DHC         KEY PIN through quarter light handle         DOVE-TAIL STRIKER for door lock. DHC - state left or right         DOOR PILLAR TRIM         TOP MOTIF - HEADLAMP RIM         TUBULAR SCREW – securing sunroof handle         REAR QUARTER MOULDINGS - saloon                                          | £16.00<br>£15.50<br>£228.25<br>pair<br>£0.90<br>£90.10<br>£20.65<br>£23.25<br>£12.35<br>£99.50<br>pair            |
| CF.138<br>CF.139<br>CF.140<br>CF.141<br>CF.150<br>CF.151<br>CF.152<br>CF.160<br>CF.161<br>CF.163<br>CF163<br>CF164 | BD.2551<br>BD.2507/250<br>8<br>2310/1<br>BD.1977<br>BD.2190<br>BD.1971<br>BD.1972<br>BD2240  | ROUND ESCUTCHEON - spare wheel compartment lock         TEARDROP ESCUTCHEON - rear wheel spat         REAR QUARTER MOULDING - DHC         KEY PIN through quarter light handle         DOVE-TAIL STRIKER for door lock. DHC - state left or right         DOOR PILLAR TRIM         TOP MOTIF - HEADLAMP RIM         TUBULAR SCREW – securing sunroof handle         REAR QUARTER MOULDINGS - saloon         EXTERIOR DOOR HANDLE - rear left | £16.00<br>£15.50<br>£228.25<br>pair<br>£0.90<br>£90.10<br>£20.65<br>£23.25<br>£12.35<br>£99.50<br>pair<br>£117.20 |
| CF.139<br>CF.140<br>CF.150<br>CF.150<br>CF.151<br>CF.152<br>CF.160<br>CF.161                                       | BD.2551<br>BD.2507/250<br>8<br>2310/1<br>BD.1977<br>BD.2190<br>BD.2190<br>BD.1971<br>BD.1972 | ROUND ESCUTCHEON - spare wheel compartment lock         TEARDROP ESCUTCHEON - rear wheel spat         REAR QUARTER MOULDING - DHC         KEY PIN through quarter light handle         DOVE-TAIL STRIKER for door lock. DHC - state left or right         DOOR PILLAR TRIM         TOP MOTIF - HEADLAMP RIM         TUBULAR SCREW – securing sunroof handle         REAR QUARTER MOULDINGS - saloon                                          | £16.00<br>£15.50<br>£228.25<br>pair<br>£0.90<br>£90.10<br>£20.65<br>£23.25<br>£12.35<br>£99.50<br>pair            |