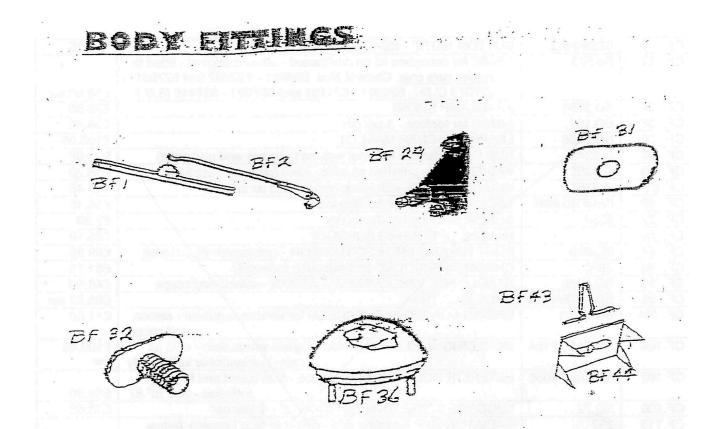

## **BODY FITTINGS**

| BF. 1  | 3562        | WINDSCREEN WIPER BLADE                                         | £21.50   |
|--------|-------------|----------------------------------------------------------------|----------|
|        |             |                                                                | each     |
| BF. 2  | 3556        | WINDSCREEN WIPER ARM                                           | £31.25   |
|        |             |                                                                | each     |
| BF. 3  | BD4076      | STUD FASTENER FOR HOOD STRAPS (metal thread)                   | £7.00    |
|        |             | DHC only. 2 per car                                            | pair     |
|        |             | Also fits E-Type set 1, 1.5 & 2 DHC                            |          |
| BF. 6  | C.4691      | RED 'TELL-TALE' INDICATOR                                      | £8.95    |
| BF. 7  | C.4098/2    | CLIP for 'tell-tale' indicator                                 | £1.35    |
| BF. 29 | C.2670      | TRIANGULAR BRACKET for mounting windscreen wiper motor         | £25.30   |
| BF. 31 | BD.542/3    | OVAL WASHER - 1/4" hole (31 per car)                           | £0.45    |
| BF. 32 | BD.125      | SPECIAL T-BOLT and fixings securing chrome moulding at top     | £1.35    |
|        |             | of outer door panel. Saloon- 12 per car Coupe - 10 per car     | each     |
| BF. 36 |             | HORN PUSH                                                      | £160     |
|        |             | New, reproduction plastic dome                                 |          |
| BF. 43 | BD.3030     | CLIP securing interior trim to door - saloon                   | £0.40    |
| BF. 44 | BD.2702     | PLATE retaining above clip - saloon                            | £0.70    |
| BF. 51 | BD.8071     | SPRING CLIP securing petrol filler lock to filler door         | £7.75    |
| BF. 60 | BD.212      | SPECIAL T-BOLT + nut and 2 washers - securing chrome           | £2.10    |
|        | BD.2248     | mouldings to bonnet - 16 per car - and centre step-            | each     |
|        |             | beads to front wings - 14 per car                              |          |
| BF. 64 | 1524        | FRONT SUPPORT (brass) for bonnet hinge                         | £16.70   |
| BF. 65 | BD.1953     | REAR SUPPORT (brass) for bonnet hinge                          | £16.70   |
| BF. 68 | C.3727      | PETROL PIPE CLIP - as original 8 per car                       | £5.80    |
|        |             |                                                                | each     |
| BF. 70 | C.3529      | BRAKE PIPE CLIP - as original <b>10 per car</b>                | £5.80    |
|        |             |                                                                | each     |
| BF. 73 | C.9091/9092 | EXTERIOR/REAR VIEW MIRROR                                      | £75 pair |
| BF. 74 | BD.813      | PIPING - wings to body (black plastic) Car set                 | £35.15   |
| BF. 76 |             | FLAT WOVEN TAPE around radiator grille                         | £16.20   |
| BF. 81 |             | KEYS - FNR series - all numbers from 1 - 50 - state number     | £9.90    |
|        |             | required                                                       |          |
| BF. 87 | BD. 1834    | LOCK BARREL (with pin & bolt) for exterior door handle (+keys) | £20.40   |
|        |             | Coupe                                                          |          |
| BF.106 |             | PETROL PUMP FITTING KIT (studs, grommets, washers &            | £8.90    |
|        |             | nuts)                                                          |          |
| BF.116 | C.2291      | GEAR LEVER KNOB                                                | £20.40   |
| BF.117 | BD.2191     | BRACKET SECURING SUNROOF (Plated)                              | £25.10   |
|        |             |                                                                | pair     |