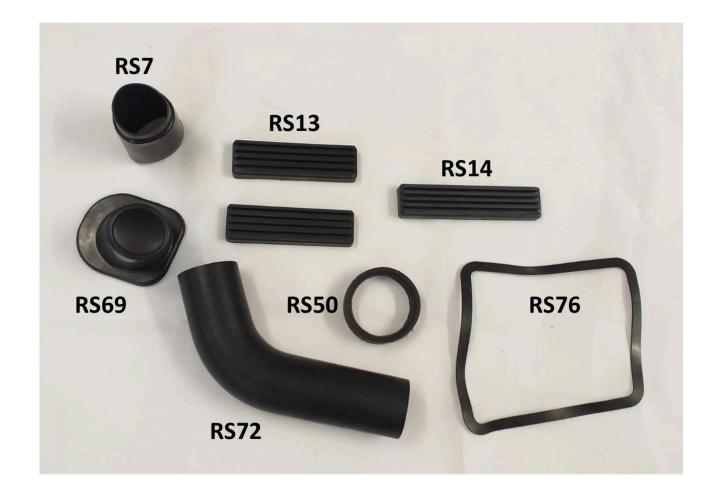

### **RUBBER SEALS & GASKETS**

| RS. 7  | C2839   | SU PUMP RUBBER SLEEVE                                        | £8.45      |
|--------|---------|--------------------------------------------------------------|------------|
| RS. 8  | BD.1207 | WINDSCREEN SEAL                                              | £19.25     |
| RS. 13 | 792     | RUBBER PEDAL PAD - brake and clutch                          | £9.50      |
|        |         |                                                              | pair       |
| RS. 14 | C.3473  | RUBBER PEDAL PAD - accelerator                               | £7.30      |
| RS. 19 | 1048/A  | FRONT JACK HOLE BUNG                                         | £6.95      |
| RS. 22 | 552688  | HEADLAMP GASKET - lamp to car body                           | £5.30      |
| RS. 24 | C.4650  | BOOT for starter solenoid                                    | £3.80      |
| RS. 28 | C.2659  | PAD for dipper switch                                        | £12.50     |
| RS. 29 | C.3673  | DRAUGHT EXCLUDER - brake and clutch pedal                    | £7.80      |
|        |         |                                                              | each       |
| RS. 50 | C.1788  | CONNECTING RING between intake pipe and air cleaner          | £17.85     |
|        |         | 2.5 & 3.5L                                                   |            |
| RS. 60 |         | DUST SEAL for PF770 headlamp - between outer rim and light   | £6.30      |
|        |         | unit                                                         |            |
| RS. 61 | C.1915  | BUSH/BEARING for gear lever                                  | £14.10     |
|        |         |                                                              | pair       |
| RS. 62 |         | REAR WHEEL SPAT SEAL                                         | £9.80 pair |
| RS. 64 | BD2517  | RUBBER GROMMET in body sill for front and rear door check    | £57.75     |
|        |         | strap. Fitted to chassis numbers 520001 & subsequent, 620056 | each       |
|        |         | & subsequent (RHD) and also 527001 & subsequent and          |            |
|        |         | 627049 & subsequent (LHD),                                   |            |
|        |         | 4 per car                                                    |            |
| RS. 69 | 814     | STEERING COLUMN GROMMET                                      | £19.70     |

| RS. 70 | 734181      | RUBBER GROMMET for windscreen wiper spindle                                         | £8.50<br>each |
|--------|-------------|-------------------------------------------------------------------------------------|---------------|
| RS. 71 | BD.2249     | RUBBER MAT in step bead frame (front wing running board                             | £54.45        |
|        |             | chromes)                                                                            | car set       |
| RS. 72 | BD.1997     | FILLER HOSE - tank to filler cap                                                    | £25.30        |
| RS. 73 |             | SEALING RUBBER around door apertures - saloon                                       | £74.00 car    |
|        |             | Front door seal (280cm) - £19.52 per door                                           | set           |
|        |             | Rear door seal (250cm) - £17.50 per door                                            |               |
| RS. 74 | BD.2045/6   | SEALING RUBBER around door apertures - coupe                                        | £23.70        |
| RS. 75 |             | SEALING RUBBER around boot lid - all coupes & late saloons:                         | £16.50        |
|        |             | chassis numbers 520413 onwards, 527074 onwards, 621520                              |               |
|        |             | onwards & 627429 onwards.                                                           |               |
| RS. 76 | BD.2065     | PETROL FLAP SEAL                                                                    | £13.95        |
| RS. 78 |             | FRONT 1/4 -LIGHT SEAL - saloon                                                      | £28 pair      |
|        |             | This <sup>1</sup> / <sub>4</sub> -light seals are the correct section of rubber but | 220 puil      |
|        |             | require some hand fitting - cut at pivot point, turn around,                        |               |
|        |             | repeat at second pivot point, then glue ends together at                            |               |
|        |             | joins. The vertical rubber seal (BD.46/4) at rear of 1/4 -light                     |               |
|        |             | is included)                                                                        |               |
| RS. 79 | BD.3969/397 | FRONT ¼ -LIGHT SEAL - coupe                                                         | £28 pair      |
|        | 0           | This 1/4 -light seals are the correct section of rubber but                         | ~=0 pui       |
|        |             | require some hand fitting - cut at pivot point, turn around,                        |               |
|        |             | repeat at second pivot point, then glue ends together at                            |               |
|        |             | joins. The vertical rubber seal (BD.46/4) at rear of 1/4 -light                     |               |
|        |             | is included)                                                                        |               |
| RS. 80 |             | REAR 1/4 -LIGHT SEAL – saloon                                                       | £28 pair      |
|        |             | This 1/4 -light seals are the correct section of rubber but                         |               |
|        |             | require some hand fitting - cut at pivot point, turn around,                        |               |
|        |             | repeat at second pivot point, then glue ends together at                            |               |
|        |             | joins. The vertical rubber seal (BD.46/4) at rear of 1/4 -light                     |               |
|        |             | is included)                                                                        |               |
| RS. 82 | C.2979      | GROMMET for bulb-holder of rear lamp                                                | £11.35        |
| RS. 83 | 571979      | GASKET for rear lamp - chrome rim to lamp                                           | £15.45        |
| RS. 86 | 3204        | GROMMET in spark plug cable bracket                                                 | £14.45        |
| RS. 88 | 593         | BONNET REST RUBBER on scuttle                                                       | £16.75        |
| RS. 89 |             | LANDAU BAR GROMMETS                                                                 | £31.20        |
|        |             |                                                                                     | each          |
| RS.103 | BD2159      | SEAL for spare wheel door channel on bottom of door (sealing                        | £6.10         |
|        |             | around spare wheel door aperture - BD.2167/1 - not available)                       |               |
| RS.104 | BD2059      | FRONT SUNROOF SEAL                                                                  | £10.65        |
| RS.105 | BD2058/1    | REAR SUNROOF SEAL                                                                   | £5.95         |
| RS.114 | BD213/1     | RUBBER EXTRUSION in the chrome beading/strips on the                                |               |
|        |             | boot floor and on the tool tray Car set                                             | £19.70        |