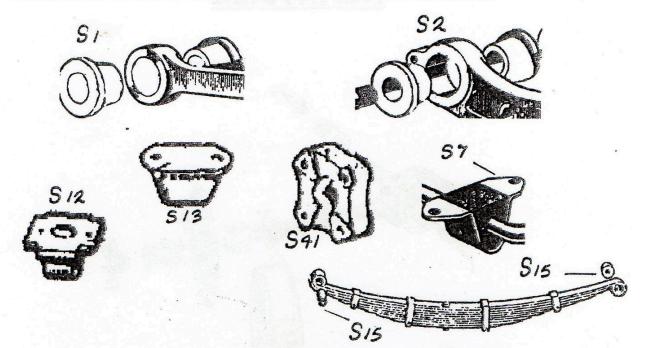

### **SUSPENSION & STEERING**

| S. 1    | C.3003 | TOP WISHBONE BUSH 8 per car                                          | £5.40  |
|---------|--------|----------------------------------------------------------------------|--------|
|         |        | ·                                                                    | each   |
| S. 2    | C.3021 | BOTTOM WISHBONE BUSH 8 per car                                       | £6.15  |
|         |        |                                                                      | each   |
| S. 7    | C.3054 | BRACKET over bearing - anti-roll bar link <b>2 per car</b>           | £18.20 |
| S. 9    |        | UPPER BALL JOINT ASSEMBLY                                            | £37.65 |
| S. 10   | C.3022 | LOWER SWIVEL PIN and nut (bottom ball joint)                         | £12.30 |
| S. 11   | C.3025 | SEAT/SOCKET supporting lower ball pin - see also S.70 - <u>Note:</u> | £10.15 |
|         |        | the seat/socket supplied is a version that has an integral           |        |
|         |        | spigot/seating ring. If your car is presently fitted with the        |        |
|         |        | original bronze socket and a separate spigot (Jaguar No.             |        |
|         |        | C.3024), <u>do not attempt to refit the spigot</u> - discard it      |        |
| S. 11/A |        | SEAT/SOCKET supporting lower ball pin - original bronze type         | £20.30 |
|         |        | <ul> <li>comes complete with separate spigot.</li> </ul>             |        |
| S. 12   | C.3036 | FRONT BUMP STOP 2 per car                                            | £12.85 |
|         |        |                                                                      | each   |
| S. 13   | C.3208 | REAR BUMP STOP 2 per car                                             | £12.45 |
|         |        |                                                                      | each   |
| S. 15   | C.1219 | BUSH in front eye of rear road spring <b>2 per car</b>               | £5.30  |
| S. 16   | C.3334 | BUSH for shackle and rear eye of rear road spring 8 per car          | £8.75  |
|         |        |                                                                      | each   |
| S. 17   | C.3011 | FRONT WHEEL INNER BEARING 2 per car                                  | £27.90 |
|         |        |                                                                      | each   |
| S. 18   | C.3012 | FRONT WHEEL OUTER BEARING 2 per car                                  | £26.85 |
|         |        |                                                                      | each   |
| S. 19   | C.615  | FELT GREASE RETAINER - front hub                                     | £2.80  |

| S. 20 | C.3062   | TRACK ROD ENDS - Chassis Nos. 520001 to 521476, 527001          | £69.80     |
|-------|----------|-----------------------------------------------------------------|------------|
|       | C.3063   | to 527190, 540001 - 540016 and 547001 - 547012 (2.5L),          | pair       |
|       |          | 620001 to 625201, 627001 to 628894, 640001 - 640147             |            |
|       |          | and 647001 - 647534 (3.5L)                                      |            |
| S. 23 |          | TRACK ROD ASSEMBLY - fitted to 521477 on, 527191 on,            | £134.50    |
|       |          | 625202 on, 628895 on, 540017 on, 547013 on, 640148 on and       | pair       |
|       |          | 647535 on                                                       |            |
| S. 26 | C.3020   | RUBBER GAITER for track rod end/tie road end and top ball       | £3.45      |
|       |          | joint                                                           |            |
| S. 27 | C.3029   | GAITER AND RETAINING PLATE for lower ball pin joint (made       |            |
|       |          | to ensure they <u>do</u> fit together) - see also S.70          | £10.90     |
| S. 29 | C.3026/1 | SHIM for bottom ball joint - see also S.70                      | £2.10      |
| S. 50 | 27-9-4   | OIL SEAL in steering box at bottom of trunnion for rocker shaft | £5.35      |
| S. 52 |          | PIN AND BUSH for centre track rod assemblies (see Item No.      | £35.00     |
|       |          | 65 on `Plate CZ in Mk.5 parts book) This is a replacement pin   |            |
|       |          | and bush for 'End Assemblies' for track rods C.4135 and         |            |
|       |          | C.4136. It can also be used for the earlier track rod ends      |            |
|       |          | C.3493 and C.3494 - these had a threaded pin. The thread        |            |
|       |          | in the track rod ends has to be machined out to enable this     |            |
|       |          | later version of the pin and bush to be fitted.                 |            |
| S. 54 | C614     | COVER PLATE over grease retainer.                               | £12.75     |
| S. 55 | C.3035   | FRONT SHOCK ABSORBER and bushes (sold in pairs only)            | £181.50    |
|       |          |                                                                 | pair       |
| S. 58 |          | BUSH KIT for front shock absorber (1 kit per shock absorber)    | £18.45     |
| S. 67 | 632      | BUFFER at bottom of check strap - rear axle                     | £17.60     |
| S. 70 |          | LOWER BALL JOINT KIT - comprising lower swivel pin and nut,     | £37.50     |
|       |          | seat, gaiter, retaining plate, 2 lock plates, 2 shims           |            |
| S. 73 | C.3028   | LOCK PLATE for lower ball joint (2 per side) - see also S.70    | £2.90 pair |
| S. 74 |          | ANTI-ROLL BAR BUSH KIT (10 items - link bushes and              | £25.50     |
|       |          | bush/bearing on chassis)                                        |            |
| S. 81 | C.3203   | STEERING IDLER SEAL                                             | £3.70      |
| S. 93 |          | OIL for lever arm shock absorber                                | £28.50 per |
|       |          |                                                                 | litre      |
| S. 98 |          | BUSH for link arm - rear lever-arm shock absorber -             | £8.70      |
|       |          | considerable force is required to press these into the links.   | each       |
|       |          | 4 per car                                                       |            |