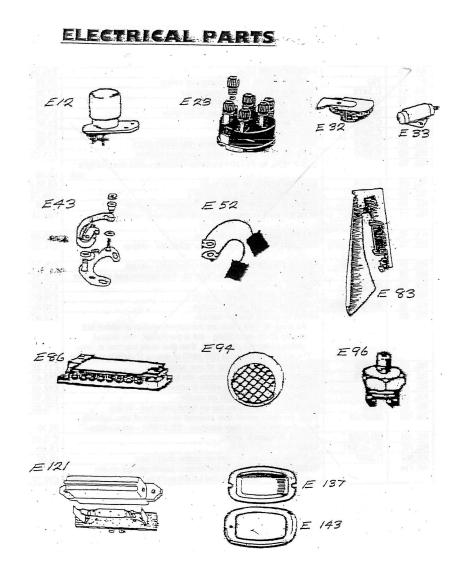

#### **ELECTRICAL PARTS**

| E. 12 | C.2639 | DIP SWITCH - foot operated                                          | £31.35   |
|-------|--------|---------------------------------------------------------------------|----------|
| E. 15 | C.4613 | SWITCH for map light/heater motor                                   | £32.00   |
| E. 17 |        | INTERIOR LIGHT LENSES                                               | £78 pair |
| E. 23 | 2927   | DISTRIBUTOR CAP - (Lucas 407043) - the cables enter this            | £35.85   |
|       |        | cap vertically, not horizontally as original. Will fit              |          |
|       |        | distributors normally fitted with cap 415708                        |          |
| E. 27 | C2558  | REAR NUMBER PLATE ILLUMINATION & REVERSE LIGHT -                    | £142.50  |
|       |        | complete unit (including bulb) 2 per car                            | each     |
| E. 28 | 572694 | RIM & GLASS ASSEMBLY for rear number plate illumination             | £50.75   |
|       |        | and reverse light.                                                  |          |
| E. 29 | C2692  | STARTER SOLENOID                                                    | £29.50   |
| E. 31 | 2926   | ROTOR ARM                                                           | £7.35    |
| E. 33 | 2928   | CONDENSER                                                           | £11.95   |
| E. 43 | 2929   | CONTACT SET                                                         | £10.20   |
| E. 52 | 2804   | BRUSHES for starter motor Set of 2                                  | £9.60    |
| E. 53 | C2530  | VOLTAGE CONTROL BOX RF95/2                                          | £275     |
|       |        | Original rebuilt item                                               |          |
|       |        | £50 discount available if old control box (in repairable condition) |          |
|       |        | is sent in exchange.                                                |          |
| E. 56 | 571997 | REAR BRAKE LIGHT LENSES with 3 heavy ribs.                          | £76 pair |
|       |        | New reproduction, made from acrylic.                                |          |

| E. 71   | "C4099"  | FRONT SIDELIGHT<br>The original bulb holder for this sidelight is within the sidelight<br>pod on the front wing. This reproduction sidelight comes with a<br>detachable bulb holder: the bulb holder is retained if the original<br>is unusable, but can be removed if the original is still in good<br>condition. This reproduction bulb holder is designed to take a<br>twin filament bulb.<br>Please note the lens is plastic, not glass. | £55.75<br>each                       |
|---------|----------|----------------------------------------------------------------------------------------------------------------------------------------------------------------------------------------------------------------------------------------------------------------------------------------------------------------------------------------------------------------------------------------------------------------------------------------------|--------------------------------------|
| E. 83   | BD.1804  | TRAFFICATOR - professionally reconditioned<br>Sold as a pair (for single units please ask)                                                                                                                                                                                                                                                                                                                                                   | £480<br>exchange<br>£580<br>outright |
| E. 86   | C.2532   | CONNECTOR BLOCK (electrical wiring connector)                                                                                                                                                                                                                                                                                                                                                                                                | £26.00                               |
| E. 94   | 57124    | RED REFLECTOR with chrome surround - 2" diameter, with bolt fixing. Not a Jaguar part but a "period addition" to comply with law                                                                                                                                                                                                                                                                                                             | £25.45 pair                          |
| E. 96   | C.3901   | BRAKE LIGHT SWITCH - hydraulic - for LHD cars                                                                                                                                                                                                                                                                                                                                                                                                | £15.30                               |
| E. 99   | C.2613   | BRAKE LIGHT SWITCH - mechanical - for RHD cars                                                                                                                                                                                                                                                                                                                                                                                               | £32.70                               |
| E.121   | 319003   | LENS for map light                                                                                                                                                                                                                                                                                                                                                                                                                           | £42.30                               |
| E.124/5 |          | H.T. CABLE/WIRE for spark plugs and coil - one length of cable                                                                                                                                                                                                                                                                                                                                                                               | £27.60                               |
| E.127   | "C.2528" | IGNITION COIL - 12v coil with screw-down fittings (not the original Lucas sports coil)                                                                                                                                                                                                                                                                                                                                                       | £25.80                               |
| E.136   | 513      | GROMMET in scuttle/bulkhead for water temperature/oil pressure pipes                                                                                                                                                                                                                                                                                                                                                                         | £6.60                                |
| E.137   | 532949   | LENS/WINDOW for boot/tool tray light                                                                                                                                                                                                                                                                                                                                                                                                         | £15.25                               |
| E.143   | 532948   | CHROME SURROUND for boot light above                                                                                                                                                                                                                                                                                                                                                                                                         | £11.40                               |
| E.169   |          | SPARK PLUGS – Please state full engine number if 2.5/3.5L                                                                                                                                                                                                                                                                                                                                                                                    | £5.95<br>each                        |