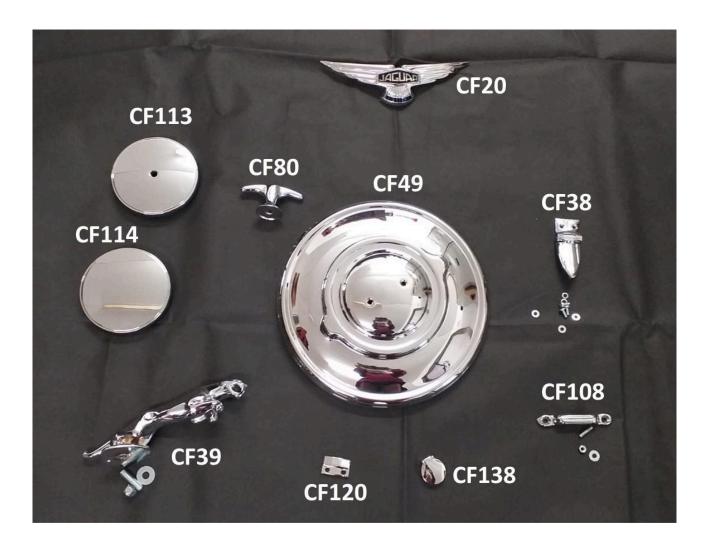

### **CHROME FITTINGS**

|        | 5000/0400       |                                                                | 000.05  |
|--------|-----------------|----------------------------------------------------------------|---------|
| CF. 7  | 5299/3462       | BOTTOM MOTIF - HEADLAMP RIM                                    | £23.25  |
| CF. 27 | Bd.573          | HINGE for cubbybox lid on dashboard - unused original - fitted | £16.50  |
|        |                 | to <u>saloon cars only</u> , Chassis Nos. 520001 - 520282 and  | pair    |
|        |                 | 527001 – 527073 (2.5L), 620001 - 621101 and 627001 -           | -       |
|        |                 | 627410 (3.5L)                                                  |         |
| CF. 37 | BD.2561         | HEADLAMP SPEAR                                                 | £28.50  |
| CF. 38 | BD.109          | HINGE for toolbox - 3 per car                                  | £41.30  |
|        |                 |                                                                | each    |
| CF. 39 | BD.6206         | LEAPING JAGUAR MASCOT                                          | £124.75 |
| CF. 49 | C.3243          | HUB CAP - chrome (original was part chrome and part paint)     | £29.95  |
| CF. 50 | C.8385          | WHEEL TRIM - polished stainless steel (clips not supplied)     | £45.00  |
| CF. 51 | C.3367          | HUB CAP BADGE with black background as original                | £15.45  |
| CF. 59 | "572098"        | CHROME SURROUND FOR BRAKE LIGHT                                | £19.50  |
| CF. 61 |                 | BONNET CENTRE HINGE LENGTH: 1365MM/53"                         | £92.20  |
| CF. 68 | Part of BD.2883 | ESCUTCHEON for petrol flap lock                                | £25.10  |
| CF. 72 | 5294            | SCREW securing headlamp rim                                    | £2.80   |
| CF. 80 | BD.2188         | HANDLE OPERATING SUNROOF                                       | £45.10  |
| CF. 84 | BD.603          | BOOT HANDLE AND ESCUTCHEON - lock barrel not included          | £141    |
|        |                 | as standard, but available as a Special Order item for an      |         |
|        |                 | additional charge.                                             |         |
| CF. 88 | 2883            | CHROME SURROUND for horn push assembly                         | £51.75  |
| CF. 93 | BD.2233         | HANDLE FOR WINDOW REGULATORS - saloon and coupe                | £58.60  |

| CF. 99                                                                                                             | BD.1978/197                                                                                  | BULKHEAD TRIM                                                                                                                                                                                                                                                                                                                                                                                                                                | £112.75                                                                                                           |
|--------------------------------------------------------------------------------------------------------------------|----------------------------------------------------------------------------------------------|----------------------------------------------------------------------------------------------------------------------------------------------------------------------------------------------------------------------------------------------------------------------------------------------------------------------------------------------------------------------------------------------------------------------------------------------|-------------------------------------------------------------------------------------------------------------------|
|                                                                                                                    | 9                                                                                            |                                                                                                                                                                                                                                                                                                                                                                                                                                              | pair                                                                                                              |
| CF. 101                                                                                                            | BD.552/1                                                                                     | SPRING-LOADED ESCUTCHEON for window regulator - saloon and coupe                                                                                                                                                                                                                                                                                                                                                                             | £19.95                                                                                                            |
| CF.104                                                                                                             | BD.2153/215                                                                                  | MOULDING at left and right side of spare wheel door - sold as                                                                                                                                                                                                                                                                                                                                                                                | £135.72                                                                                                           |
|                                                                                                                    | 4                                                                                            | pair - not available individually                                                                                                                                                                                                                                                                                                                                                                                                            | pair                                                                                                              |
| CF.106                                                                                                             | BD.4057/405<br>8                                                                             | EXTERIOR DOOR HANDLE - coupe - lock barrel and key not<br>included - See BF.87                                                                                                                                                                                                                                                                                                                                                               | £86.90                                                                                                            |
| CF.108                                                                                                             | BD.72                                                                                        | LUGGAGE STRAP BRACKET/STAPLE - 4 per car                                                                                                                                                                                                                                                                                                                                                                                                     | £41.50                                                                                                            |
| CF.113                                                                                                             | 252                                                                                          | RADIATOR CAP (brass) + sealing ring - drilled to take leaping Jaguar mascot                                                                                                                                                                                                                                                                                                                                                                  | £92.50                                                                                                            |
| CF.114                                                                                                             | 252                                                                                          | RADIATOR CAP (brass) + sealing ring - not drilled for mascot                                                                                                                                                                                                                                                                                                                                                                                 | £92.50                                                                                                            |
| CF.117                                                                                                             | C.341                                                                                        | DOME NUT on cylinder head - 3.5 7 per car                                                                                                                                                                                                                                                                                                                                                                                                    | £8.05<br>each                                                                                                     |
| CF.118                                                                                                             | C.580                                                                                        | DOME NUT on cylinder head - 2.5L <b>12 per</b> car                                                                                                                                                                                                                                                                                                                                                                                           | £8.05<br>each                                                                                                     |
| CF.119                                                                                                             | C.412                                                                                        | DOME NUT on rocker cover - 2.5/3.5L 3 per car                                                                                                                                                                                                                                                                                                                                                                                                | £5.30<br>each                                                                                                     |
| CF.120                                                                                                             | BD.3991                                                                                      | STRIKER PLATE for 1/4-light handle - Chassis Nos. 520631 –<br>520639, 520641 onwards and 527121 onwards (2.5L),<br>622291 onwards, 627727 onwards, 627702, 627703,<br>627706, 627717, 627722 and 627725 (3.5L)                                                                                                                                                                                                                               | £15.45                                                                                                            |
| CF.124                                                                                                             | BD.3991                                                                                      | SCREW for original sidelight (where applicable) - normally fitted only to cars originally exported to Canada and USA                                                                                                                                                                                                                                                                                                                         | £4.55 pair                                                                                                        |
| CF.126                                                                                                             | BD.6                                                                                         | INTERIOR DOOR HANDLE - coupe only                                                                                                                                                                                                                                                                                                                                                                                                            | £61.50                                                                                                            |
| CF.130                                                                                                             | BD.3981                                                                                      | HANDLE locking front ¼-light/no draught ventilator - left side<br>(Chassis numbers as at CF.120 above)                                                                                                                                                                                                                                                                                                                                       | £19.40                                                                                                            |
| CF.131                                                                                                             | BD.3982                                                                                      | HANDLE locking front 1/4-light/no draught ventilator - right side                                                                                                                                                                                                                                                                                                                                                                            |                                                                                                                   |
|                                                                                                                    |                                                                                              | (Chassis numbers as at CF.120 above)                                                                                                                                                                                                                                                                                                                                                                                                         | £19.40                                                                                                            |
| CF.138                                                                                                             | 2312                                                                                         | (Chassis numbers as at CF.120 above)<br>ROUND ESCUTCHEON - spare wheel compartment lock                                                                                                                                                                                                                                                                                                                                                      | £19.40<br>£16.00                                                                                                  |
|                                                                                                                    | 2312<br>BD.2551                                                                              |                                                                                                                                                                                                                                                                                                                                                                                                                                              |                                                                                                                   |
| CF.139                                                                                                             |                                                                                              | ROUND ESCUTCHEON - spare wheel compartment lock                                                                                                                                                                                                                                                                                                                                                                                              | £16.00                                                                                                            |
| CF.139<br>CF.140                                                                                                   | BD.2551<br>BD.2507/250                                                                       | ROUND ESCUTCHEON - spare wheel compartment lock<br>TEARDROP ESCUTCHEON - rear wheel spat                                                                                                                                                                                                                                                                                                                                                     | £16.00<br>£15.50<br>£228.25                                                                                       |
| CF.139<br>CF.140<br>CF.141                                                                                         | BD.2551<br>BD.2507/250                                                                       | ROUND ESCUTCHEON - spare wheel compartment lock<br>TEARDROP ESCUTCHEON - rear wheel spat<br>REAR QUARTER MOULDING - DHC                                                                                                                                                                                                                                                                                                                      | £16.00<br>£15.50<br>£228.25<br>pair                                                                               |
| CF.139<br>CF.140<br>CF.141<br>CF.150                                                                               | BD.2551<br>BD.2507/250<br>8                                                                  | ROUND ESCUTCHEON - spare wheel compartment lock         TEARDROP ESCUTCHEON - rear wheel spat         REAR QUARTER MOULDING - DHC         KEY PIN through quarter light handle                                                                                                                                                                                                                                                               | £16.00<br>£15.50<br>£228.25<br>pair<br>£0.90                                                                      |
| CF.139<br>CF.140<br>CF.141<br>CF.150<br>CF.151                                                                     | BD.2551<br>BD.2507/250<br>8<br>2310/1                                                        | ROUND ESCUTCHEON - spare wheel compartment lock         TEARDROP ESCUTCHEON - rear wheel spat         REAR QUARTER MOULDING - DHC         KEY PIN through quarter light handle         DOVE-TAIL STRIKER for door lock.       DHC - state left or right                                                                                                                                                                                      | £16.00<br>£15.50<br>£228.25<br>pair<br>£0.90<br>£90.10                                                            |
| CF.139<br>CF.140<br>CF.141<br>CF.150<br>CF.151<br>CF.152                                                           | BD.2551<br>BD.2507/250<br>8<br>2310/1                                                        | ROUND ESCUTCHEON - spare wheel compartment lock         TEARDROP ESCUTCHEON - rear wheel spat         REAR QUARTER MOULDING - DHC         KEY PIN through quarter light handle         DOVE-TAIL STRIKER for door lock.       DHC - state left or right         DOOR PILLAR TRIM                                                                                                                                                             | £16.00<br>£15.50<br>£228.25<br>pair<br>£0.90<br>£90.10<br>£20.65                                                  |
| CF.139<br>CF.140<br>CF.141<br>CF.150<br>CF.151<br>CF.152<br>CF.160                                                 | BD.2551<br>BD.2507/250<br>8<br>2310/1<br>BD.1977<br>BD.2190<br>BD.2190<br>BD.1971            | ROUND ESCUTCHEON - spare wheel compartment lock         TEARDROP ESCUTCHEON - rear wheel spat         REAR QUARTER MOULDING - DHC         KEY PIN through quarter light handle         DOVE-TAIL STRIKER for door lock.         DHC         TOP MOTIF - HEADLAMP RIM                                                                                                                                                                         | £16.00<br>£15.50<br>£228.25<br>pair<br>£0.90<br>£90.10<br>£20.65<br>£23.25<br>£12.35<br>£99.50                    |
| CF.139<br>CF.140<br>CF.150<br>CF.150<br>CF.151<br>CF.152<br>CF.160<br>CF.161                                       | BD.2551<br>BD.2507/250<br>8<br>2310/1<br>BD.1977<br>BD.2190<br>BD.2190<br>BD.1971<br>BD.1972 | ROUND ESCUTCHEON - spare wheel compartment lock         TEARDROP ESCUTCHEON - rear wheel spat         REAR QUARTER MOULDING - DHC         KEY PIN through quarter light handle         DOVE-TAIL STRIKER for door lock. DHC - state left or right         DOOR PILLAR TRIM         TOP MOTIF - HEADLAMP RIM         TUBULAR SCREW – securing sunroof handle         REAR QUARTER MOULDINGS - saloon                                          | £16.00<br>£15.50<br>£228.25<br>pair<br>£0.90<br>£90.10<br>£20.65<br>£23.25<br>£12.35<br>£99.50<br>pair            |
| CF.138<br>CF.139<br>CF.140<br>CF.141<br>CF.150<br>CF.151<br>CF.152<br>CF.160<br>CF.161<br>CF.163<br>CF163<br>CF164 | BD.2551<br>BD.2507/250<br>8<br>2310/1<br>BD.1977<br>BD.2190<br>BD.1971<br>BD.1972<br>BD2240  | ROUND ESCUTCHEON - spare wheel compartment lock         TEARDROP ESCUTCHEON - rear wheel spat         REAR QUARTER MOULDING - DHC         KEY PIN through quarter light handle         DOVE-TAIL STRIKER for door lock. DHC - state left or right         DOOR PILLAR TRIM         TOP MOTIF - HEADLAMP RIM         TUBULAR SCREW – securing sunroof handle         REAR QUARTER MOULDINGS - saloon         EXTERIOR DOOR HANDLE - rear left | £16.00<br>£15.50<br>£228.25<br>pair<br>£0.90<br>£90.10<br>£20.65<br>£23.25<br>£12.35<br>£99.50<br>pair<br>£117.20 |
| CF.139<br>CF.140<br>CF.150<br>CF.150<br>CF.151<br>CF.152<br>CF.160<br>CF.161                                       | BD.2551<br>BD.2507/250<br>8<br>2310/1<br>BD.1977<br>BD.2190<br>BD.2190<br>BD.1971<br>BD.1972 | ROUND ESCUTCHEON - spare wheel compartment lock         TEARDROP ESCUTCHEON - rear wheel spat         REAR QUARTER MOULDING - DHC         KEY PIN through quarter light handle         DOVE-TAIL STRIKER for door lock. DHC - state left or right         DOOR PILLAR TRIM         TOP MOTIF - HEADLAMP RIM         TUBULAR SCREW – securing sunroof handle         REAR QUARTER MOULDINGS - saloon                                          | £16.00<br>£15.50<br>£228.25<br>pair<br>£0.90<br>£90.10<br>£20.65<br>£23.25<br>£12.35<br>£99.50<br>pair            |