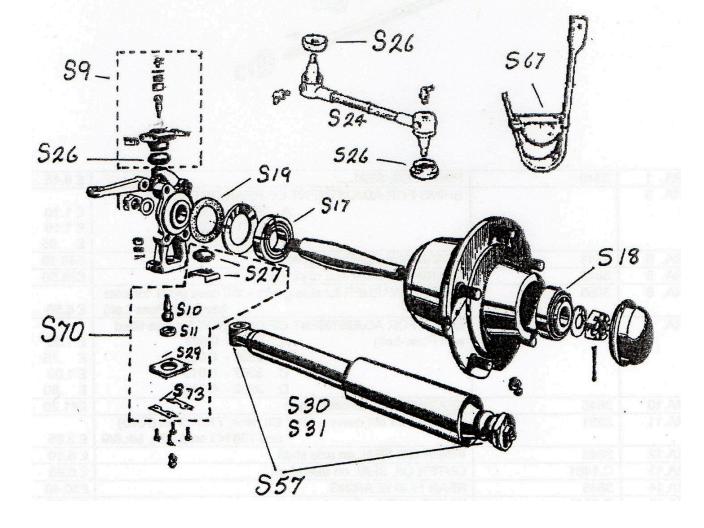

### **SUSPENSION & STEERING**

| S. 1    | C.3003 | TOP WISHBONE BUSH 8 per car                                          | £5.40  |
|---------|--------|----------------------------------------------------------------------|--------|
|         |        | ·                                                                    | each   |
| S. 2    | C.3021 | BOTTOM WISHBONE BUSH 8 per car                                       | £6.15  |
|         |        |                                                                      | each   |
| S. 7    | C.3054 | BRACKET over bearing - anti-roll bar link <b>2 per car</b>           | £18.20 |
| S. 9    |        | UPPER BALL JOINT ASSEMBLY                                            | £37.65 |
| S. 10   | C.3022 | LOWER SWIVEL PIN and nut (bottom ball joint)                         | £12.30 |
| S. 11   | C.3025 | SEAT/SOCKET supporting lower ball pin - see also S.70 - <u>Note:</u> | £10.15 |
|         |        | the seat/socket supplied is a version that has an integral           |        |
|         |        | spigot/seating ring. If your car is presently fitted with the        |        |
|         |        | original bronze socket and a separate spigot (Jaguar No.             |        |
|         |        | C.3024), <u>do not attempt to refit the spigot</u> - discard it      |        |
| S. 11/A |        | SEAT/SOCKET supporting lower ball pin - original bronze type         | £20.30 |
|         |        | <ul> <li>comes complete with separate spigot.</li> </ul>             |        |
| S. 12   | C.3036 | FRONT BUMP STOP 2 per car                                            | £12.85 |
|         |        |                                                                      | each   |
| S. 13   | C.3208 | REAR BUMP STOP 2 per car                                             | £12.45 |
|         |        |                                                                      | each   |
| S. 15   | C.1219 | BUSH in front eye of rear road spring <b>2 per car</b>               | £5.30  |
| S. 16   | C.3334 | BUSH for shackle and rear eye of rear road spring 8 per car          | £8.75  |
|         |        |                                                                      | each   |
| S. 17   | C.3011 | FRONT WHEEL INNER BEARING 2 per car                                  | £27.90 |
|         |        |                                                                      | each   |
| S. 18   | C.3012 | FRONT WHEEL OUTER BEARING 2 per car                                  | £26.85 |
|         |        |                                                                      | each   |
| S. 19   | C.615  | FELT GREASE RETAINER - front hub                                     | £2.80  |

| S. 20 | C.3062   | TRACK ROD ENDS - Chassis Nos. 520001 to 521476, 527001          | £69.80     |
|-------|----------|-----------------------------------------------------------------|------------|
|       | C.3063   | to 527190, 540001 - 540016 and 547001 - 547012 (2.5L),          | pair       |
|       |          | 620001 to 625201, 627001 to 628894, 640001 - 640147             |            |
|       |          | and 647001 - 647534 (3.5L)                                      |            |
| S. 23 |          | TRACK ROD ASSEMBLY - fitted to 521477 on, 527191 on,            | £134.50    |
|       |          | 625202 on, 628895 on, 540017 on, 547013 on, 640148 on and       | pair       |
|       |          | 647535 on                                                       |            |
| S. 26 | C.3020   | RUBBER GAITER for track rod end/tie road end and top ball       | £3.45      |
|       |          | joint                                                           |            |
| S. 27 | C.3029   | GAITER AND RETAINING PLATE for lower ball pin joint (made       |            |
|       |          | to ensure they <u>do</u> fit together) - see also S.70          | £10.90     |
| S. 29 | C.3026/1 | SHIM for bottom ball joint - see also S.70                      | £2.10      |
| S. 50 | 27-9-4   | OIL SEAL in steering box at bottom of trunnion for rocker shaft | £5.35      |
| S. 52 |          | PIN AND BUSH for centre track rod assemblies (see Item No.      | £35.00     |
|       |          | 65 on `Plate CZ in Mk.5 parts book) This is a replacement pin   |            |
|       |          | and bush for 'End Assemblies' for track rods C.4135 and         |            |
|       |          | C.4136. It can also be used for the earlier track rod ends      |            |
|       |          | C.3493 and C.3494 - these had a threaded pin. The thread        |            |
|       |          | in the track rod ends has to be machined out to enable this     |            |
|       |          | later version of the pin and bush to be fitted.                 |            |
| S. 54 | C614     | COVER PLATE over grease retainer.                               | £12.75     |
| S. 55 | C.3035   | FRONT SHOCK ABSORBER and bushes (sold in pairs only)            | £181.50    |
|       |          |                                                                 | pair       |
| S. 58 |          | BUSH KIT for front shock absorber (1 kit per shock absorber)    | £18.45     |
| S. 67 | 632      | BUFFER at bottom of check strap - rear axle                     | £17.60     |
| S. 70 |          | LOWER BALL JOINT KIT - comprising lower swivel pin and nut,     | £37.50     |
|       |          | seat, gaiter, retaining plate, 2 lock plates, 2 shims           |            |
| S. 73 | C.3028   | LOCK PLATE for lower ball joint (2 per side) - see also S.70    | £2.90 pair |
| S. 74 |          | ANTI-ROLL BAR BUSH KIT (10 items - link bushes and              | £25.50     |
|       |          | bush/bearing on chassis)                                        |            |
| S. 81 | C.3203   | STEERING IDLER SEAL                                             | £3.70      |
| S. 93 |          | OIL for lever arm shock absorber                                | £28.50 per |
|       |          |                                                                 | litre      |
| S. 98 |          | BUSH for link arm - rear lever-arm shock absorber -             | £8.70      |
|       |          | considerable force is required to press these into the links.   | each       |
|       |          | 4 per car                                                       |            |