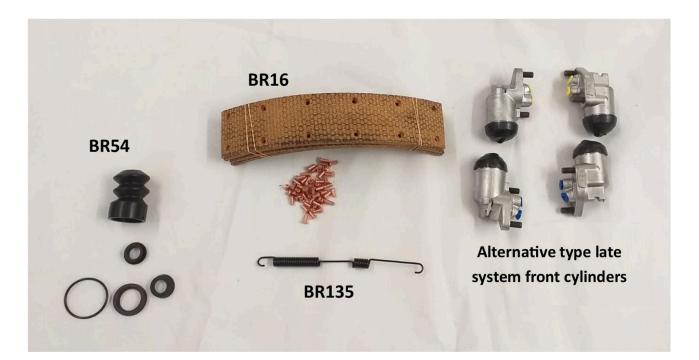

Late Braking System - Chassis Numbers as Follows

520658 onwards {2.5L saloon} 527121 onwards 622582 onwards {3.5L saloon} 627777 onwards 640006 onwards {3.5L coupe} 647010 onwards All 2.5L coupes

| BR. 16  |                   | LININGS AND RIVETS - front for <u>early</u> system as above; front                              | £68.75    |
|---------|-------------------|-------------------------------------------------------------------------------------------------|-----------|
| DR. 10  |                   | and rear for late system as above, mont                                                         | axle set  |
| BR. 17  |                   | REAR LININGS AND RIVETS for <u>early</u> system as above Axle                                   | £42.50    |
|         |                   | set                                                                                             | 242.50    |
| BR. 21  |                   | MASTER CYLINDER - RHD                                                                           | Exchange: |
|         |                   |                                                                                                 | £420      |
|         |                   |                                                                                                 | Outright: |
|         |                   |                                                                                                 | £520      |
| BR. 22  |                   | MASTER CYLINDER- LHD                                                                            | Exchange: |
|         |                   |                                                                                                 | £420      |
|         |                   |                                                                                                 | Outright: |
|         |                   |                                                                                                 | £520      |
| BR. 39  | H.2736            | WHEEL CYLINDER - front left - early system - when available                                     | £126.00   |
| BR. 40  | H.2737            | WHEEL CYLINDER - front right - early system - when available                                    | £126.00   |
| BR. 45  | H.3152            | WHEEL CYLINDER (handbrake draw link not included) - rear                                        | £140      |
|         |                   | left – late system - Refurbishment of customer's own                                            |           |
|         |                   | cylinder only. Please see alternative below                                                     |           |
| BR. 46  | H.3153            | WHEEL CYLINDER (handbrake draw link not included - rear                                         | £140      |
|         |                   | right-late system - <b>Refurbishment of customer's own</b>                                      |           |
|         | <u>"110450" 0</u> | cylinder only. Please see alternative below                                                     | 0045      |
| BR.     | "H.3152" &        | ALTERNATIVE WHEEL CYLINDERS - rear left & right, late                                           | £215 pair |
| 45/46A  | "H.3153"          | system - 1 inch cylinders with a 2 stud fixing (not as original but                             |           |
|         |                   | a suitable alternative). These could be fitted if the originals are                             |           |
|         |                   | not available, or for instance, if the old cylinders are not in a suitable state to be rebuilt. |           |
| BR. 54  |                   | REPAIR KIT - master cylinder                                                                    |           |
| DIX. 34 |                   | Rubber seals only                                                                               | £15.10    |
|         |                   | Complete kit                                                                                    | £25.80    |
| BR. 67  |                   | REPAIR KIT - front cylinders for late system as above                                           | £12.45    |
|         |                   | The Francisco of the optimizer of the above                                                     | Axle set  |
| BR. 68  |                   | REPAIR KIT - rear cylinders for late system as above - please                                   | £15.15    |
|         |                   | <u>note</u> : with regard to late rear cylinders, there are two                                 | Axle set  |
|         |                   | alternatives which both look identical on the outside. The most                                 |           |
|         |                   | common version, which uses repair kit BR.68, has a piston that                                  |           |
|         |                   | pushes the seal. The other version has a piston which is                                        |           |
|         |                   | grooved and requires a seal in the form of a ring that fits into                                |           |
|         |                   | the groove. This version requires repair kit BR.141.                                            |           |
| BR. 69  |                   | REPAIR KIT - front cylinders for early system as above                                          | £14.95    |
|         |                   |                                                                                                 | Axle set  |
| BR. 70  |                   | REPAIR KIT - rear cylinders for early system as above. This                                     | £20.60    |
|         |                   | consists of the 4 rubber seals but does not include the rubber                                  | Axle set  |
|         |                   | spreaders (reference H.1483)                                                                    |           |
| BR. 98  |                   | FLEXIBLE BRAKE HOSE - front left or right                                                       | £21.65    |
| BR. 99  | H0221             | FLEXIBLE BRAKE HOSE - rear                                                                      | £19.50    |
| BR.126  | C.4022            | HAND BRAKE CABLE ASSEMBLY at rear - late system as                                              | £56.00    |
|         |                   | above                                                                                           |           |

| -      |          |                                                                |          |
|--------|----------|----------------------------------------------------------------|----------|
| BR.127 | C.3378   | FRONT CABLE from hand brake to intermediate lever - RHD -      | £49.75   |
|        |          | Chassis Nos 520001 to 521365 and 540001 to 540010              |          |
|        |          | (2.5L), 620001 to 624313 and 640001 to 640064 (3.5L)           |          |
| BR.128 | C.4799   | FRONT CABLE from hand brake to intermediate lever - LHD        | £49.90   |
|        |          | and RHD - Chassis Nos. 521366 onwards and 540011 onwards       |          |
|        |          | (2.5L), 624314 onwards and 640065 onwards (3.5L)               |          |
| BR.135 | GB.40631 | RETURN SPRING for front brake shoes - late system as above     | £13.30   |
| BR.141 |          | REPAIR KIT - rear wheel cylinders (alternative to BR.68 - late | £18.65   |
|        |          | braking system                                                 | Axle set |
| BR.153 | H.1278/H | HOSE between supply tank and copper pipe                       | £7.05    |
| BR.161 |          | BRAKE LIGHT SWITCH – RHD only                                  | £32.85   |

#### LATE System FRONT Cylinders

These cylinders for the Mk 5 front late braking system are virtually impossible to obtain. There is a possibility that old cylinders could be professionally rebuilt but we have found that due to the brittle nature of this particular cylinder it is only a low percentage that are found to be suitable for rebuilding. Certainly if there is any damage to the studs these cannot be replaced and the cylinder is scrap.

There is an alternative cylinder that we can obtain but it does require a modification - the area on the cylinder that locates the end of the brake shoe needs to be machined to match the original. Also the hole centers are a slightly different dimension and require the back plate holes to be filed out by a small amount.

£272 for set of 4