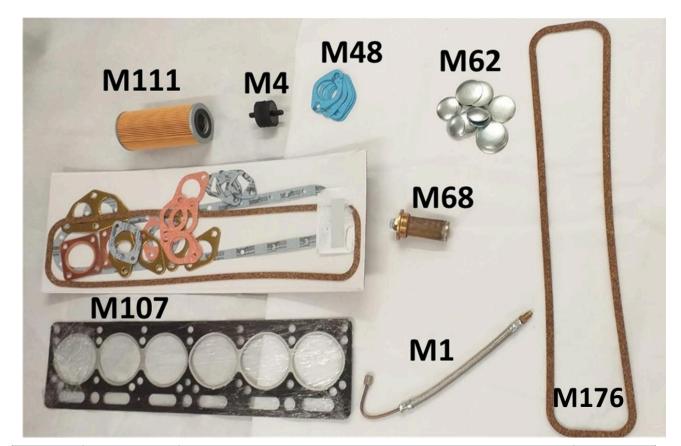

### **ENGINE**

| M. 1  | 1423A       | FLEXIBLE OIL PIPE from oil cleaner to pressure gauge             | £24.95     |
|-------|-------------|------------------------------------------------------------------|------------|
| M. 3  | C.3629      | FLEXIBLE FUEL LINE connecting feed pipe to carburettors          | £28.20     |
| M. 4  | C.4304      | REAR ENGINE MOUNT - Chassis Nos. 521354 onwards,                 | £11.75     |
|       |             | 527165 onwards, 540006 onwards, 547004 onwards (2.5L),           | each       |
|       |             | 623892 onwards, 628121 onwards, 640034 onwards,                  |            |
|       |             | 647131 onwards (3.5L), and also fitted to 24 individual,         |            |
|       |             | non-consecutive 3.5L chassis numbers prior to those listed       |            |
|       |             | above - check with your parts book.                              |            |
|       |             | 2 per car                                                        |            |
| M. 5/ | A C.4303    | FRONT ENGINE MOUNT - chassis numbers as at M.4 above             | £10.55     |
|       |             | 2 per car                                                        | each       |
| M. 6  | C.428       | FRONT ENGINE MOUNT - Chassis Nos. 520001 - 521353,               | £18.35     |
|       |             | 527001 - 527164, 540001 - 540005 and 547001 - 547003             |            |
|       |             | (2.5L), 620001 - 623795, 627001 - 628080, 640001 - 640029        |            |
|       |             | and 647001 - 647121 (3.5L), and also fitted to approx. 100 other |            |
|       |             | 3.5L individual, non-consecutive chassis numbers, all later than |            |
|       |             | those listed above - check with your parts book                  |            |
| M. 29 | 310         | RETURN SPRING for carburettor                                    | £3.45      |
| M. 32 | C.478       | GEARBOX MOUNT - Chassis numbers as at M.6 above                  | £29.80     |
| M. 40 | C.419       | FIBRE GASKET on oil filler cap                                   | £1.55      |
| M. 42 | C.1614      | DUAL TIMING CHAIN                                                | £25.60     |
| M. 48 | C346        | INLET MANIFOLD GASKET SET between carburettor & head             | £27.50 set |
|       |             | and air cleaner. 3.5L only                                       |            |
| M. 52 | C.559/C.462 | THRUST WASHERS - please state size: standard, +5, +10            | £35 set    |
| M. 61 |             | CORE PLUG SET - 2.5L                                             | £20.95     |
| M. 62 |             | CORE PLUG SET - 3.5L                                             | £17.05     |
| M. 66 | C.540       | SPRING for timing chain tensioner                                | £19.25     |
|       |             | Please note: this is an alternative type spring, not exactly as  |            |
|       |             | original                                                         |            |
| M. 68 | C.990       | PETROL TANK FILTER/DRAIN PLUG                                    | £59.25     |

| M. 71   | C.937            | CORK GASKET between sender unit and fuel tank                                                                             | £1.05              |
|---------|------------------|---------------------------------------------------------------------------------------------------------------------------|--------------------|
| M. 72   | C1617            | GASKET/WASHER for petrol tank filter                                                                                      | £1.75              |
| M. 80   | SPECIAL          | BIG END BEARINGS - 3.5L - for engines with steel con rods –                                                               | £79.50             |
|         | ORDER            | standard, +10, +20, +30, +40, +60 thousandths of an inch – state oversize required                                        | car set            |
| M. 80A  | SPECIAL<br>ORDER | BIG END BEARINGS - for engines with <u>alloy con rods</u>                                                                 | Please<br>ask      |
| M. 91   | SPECIAL          | MAIN BEARINGS for 2.5 & 3.5L                                                                                              | £305               |
| IVI. 91 | ORDER            | Standard, +10, +20, +30, +60 State oversize required                                                                      | car set            |
| M. 93   | 2x C411          | GASKET SET FOR WATER UPTAKE MANIFOLD - 2.5L                                                                               | £15.50 set         |
|         | 1x C638          |                                                                                                                           |                    |
| M. 95   | C2439            | SMALL END BUSHES - 3.5L - for engines with steel con rods - set of 6                                                      | £46.50<br>set      |
| M. 96   | 3x C411          | GASKET SET FOR WATER UPTAKE MANIFOLD - 3.5L                                                                               | £14.75 set         |
| M. 97   | C.2562           | PISTONS, rings and gudgeon pins - 3.5L - standard, +20, +30,<br>+40, +60 thousandths of an inch oversize - state oversize | £625.80            |
|         |                  | required (+10 not available) - obtained to order only                                                                     | car set            |
| M. 98   | C.2565           | PISTONS, rings and gudgeon pins - 2.5L - standard, (+10 not                                                               | £625.80            |
|         |                  | available) +20, +30, +40, +60 thousandths of an inch oversize -                                                           | car set            |
|         |                  | state oversize required - obtained to order only                                                                          |                    |
| M. 99   | C328, C4201      | VALVE GUIDES - inlet and exhaust                                                                                          | £28.50             |
|         |                  |                                                                                                                           | each               |
| M.100   | FW105E           | COPPER WASHER - 5/16"                                                                                                     | £0.50              |
|         |                  |                                                                                                                           | each               |
| M.101   | C.531            | FAN BELT                                                                                                                  | £30.40             |
| M.102   | C.337            | CYLINDER HEAD GASKET - 3.5L COMPOSITE                                                                                     | £215               |
| M.103   |                  | CYLINDER HEAD GASKET - 2.5L COMPOSITE                                                                                     | £215               |
| M.106   |                  | CYLINDER HEAD GASKET <b>SET -</b> 2.5L with composite head gasket                                                         | £330.00            |
| M.107   |                  | CYLINDER HEAD GASKET <b>SET</b> - 3.5L with composite head gasket                                                         | £330.00            |
| M.109   |                  | CONVERSION GASKET SET - 2.5L & 3.5L                                                                                       | £95                |
| M.111   |                  | OIL FILTER                                                                                                                | £17.25             |
| M.118   | C.339            | STUD securing cylinder head - 3.5L - 6 per car                                                                            | £15.20             |
|         | 0.000            |                                                                                                                           | each               |
| M.119   | C.340            | STUD securing cylinder head - 3.5L - 8 per car                                                                            | £15.20<br>each     |
| M.121   | C.789            | WASHER on cylinder head studs - <b>14 per car, supplied as a</b> set of <b>7</b>                                          | £9.20 per set of 7 |
| M.122   | C.2138           | CAP NUT for cylinder head studs (cap not supplied) - 7 per car                                                            | £3.10              |
|         |                  |                                                                                                                           | each               |
| M.128   | FN 107/L         | BRASS END TERMINAL for spark plug lead - 6 per car                                                                        | £1.95              |
|         |                  |                                                                                                                           | each               |
| M.144   | C380             | TIMING COVER GASKET 2.5/3.5L                                                                                              | £18.50             |
| M.145   |                  | LOCK NUT securing valve clearance adjustment screw -                                                                      | £2.15              |
| M 160   | 0.205            | 12 per car                                                                                                                | each               |
| M.169   | C.385            | SUMP/OIL PAN GASKET                                                                                                       | £27.10             |
| M.174   |                  | EXHAUST VALVES - 3.5L, sold as set of 6                                                                                   | £235 set           |
| M.175   |                  | INLET VALVES - 3.5L, sold as a set of 6                                                                                   | £235 set           |
| M.176   | C.457            | ROCKER BOX GASKET - 3.5L extra thick (4mm)                                                                                | £23.50             |
| M.177   | C.810            | ROCKER BOX GASKET - 2.5L extra thick (4mm)                                                                                | £23.50             |
| M.179A  |                  | SMALL END BUSHES - 2.5L only (set of 6) 1938-1951                                                                         | £97.50             |
| M180    |                  | EXHAUST VALVES 2.5L, sold as a set of 6                                                                                   | £228 set           |
| M181    |                  | INLET VALVES 2.5L, sold as a set of 6                                                                                     | £228 set           |
| M182    |                  | OIL PUMP - reconditioned original when available. £50 discount                                                            | £175               |
|         |                  | for serviceable exchange.                                                                                                 |                    |