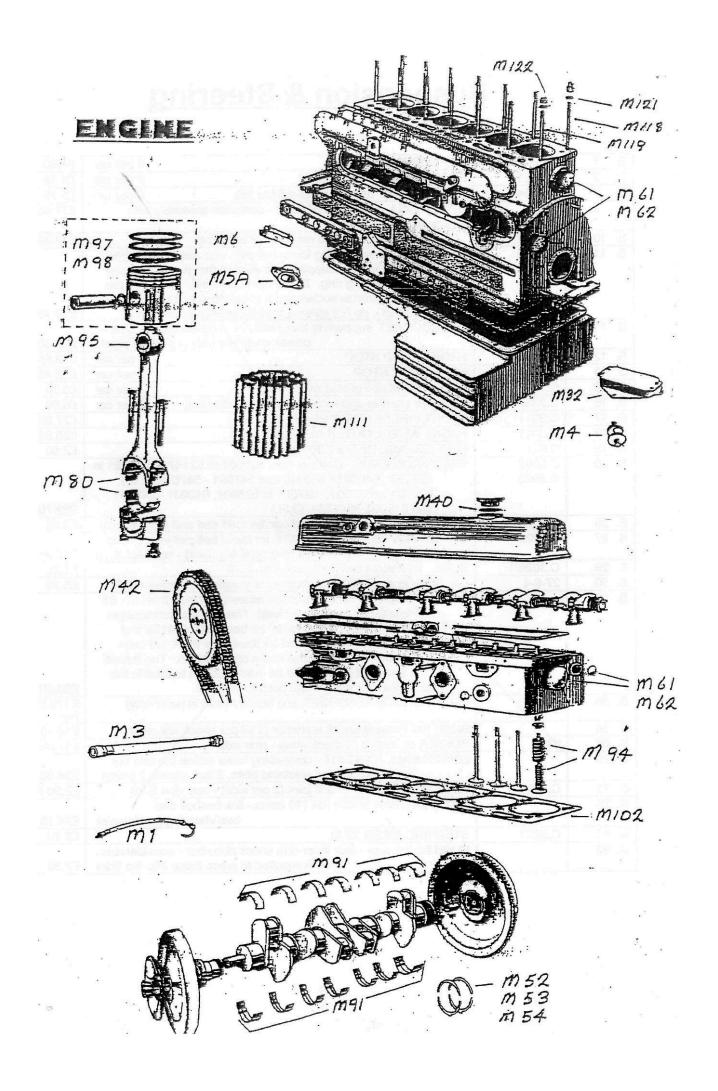

### **ENGINE**

| M. 1  | 1423A       | FLEXIBLE OIL PIPE from oil cleaner to pressure gauge             | £24.95     |
|-------|-------------|------------------------------------------------------------------|------------|
| M. 3  | C.3629      | FLEXIBLE FUEL LINE connecting feed pipe to carburettors          | £28.20     |
| M. 4  | C.4304      | REAR ENGINE MOUNT - Chassis Nos. 521354 onwards,                 | £11.75     |
|       |             | 527165 onwards, 540006 onwards, 547004 onwards (2.5L),           | each       |
|       |             | 623892 onwards, 628121 onwards, 640034 onwards,                  |            |
|       |             | 647131 onwards (3.5L), and also fitted to 24 individual,         |            |
|       |             | non-consecutive 3.5L chassis numbers prior to those listed       |            |
|       |             | above - check with your parts book.                              |            |
|       |             | 2 per car                                                        |            |
| M. 5/ | A C.4303    | FRONT ENGINE MOUNT - chassis numbers as at M.4 above             | £10.55     |
|       |             | 2 per car                                                        | each       |
| M. 6  | C.428       | FRONT ENGINE MOUNT - Chassis Nos. 520001 - 521353,               | £18.35     |
|       |             | 527001 - 527164, 540001 - 540005 and 547001 - 547003             |            |
|       |             | (2.5L), 620001 - 623795, 627001 - 628080, 640001 - 640029        |            |
|       |             | and 647001 - 647121 (3.5L), and also fitted to approx. 100 other |            |
|       |             | 3.5L individual, non-consecutive chassis numbers, all later than |            |
|       |             | those listed above - check with your parts book                  |            |
| M. 29 | 310         | RETURN SPRING for carburettor                                    | £3.45      |
| M. 32 | C.478       | GEARBOX MOUNT - Chassis numbers as at M.6 above                  | £29.80     |
| M. 40 | C.419       | FIBRE GASKET on oil filler cap                                   | £1.55      |
| M. 42 | C.1614      | DUAL TIMING CHAIN                                                | £25.60     |
| M. 48 | C346        | INLET MANIFOLD GASKET SET between carburettor & head             | £27.50 set |
|       |             | and air cleaner. 3.5L only                                       |            |
| M. 52 | C.559/C.462 | THRUST WASHERS - please state size: standard, +5, +10            | £35 set    |
| M. 61 |             | CORE PLUG SET - 2.5L                                             | £20.95     |
| M. 62 |             | CORE PLUG SET - 3.5L                                             | £17.05     |
| M. 66 | C.540       | SPRING for timing chain tensioner                                | £19.25     |
|       |             | Please note: this is an alternative type spring, not exactly as  |            |
|       |             | original                                                         |            |
| M. 68 | C.990       | PETROL TANK FILTER/DRAIN PLUG                                    | £59.25     |

| M. 71   | C.937            | CORK GASKET between sender unit and fuel tank                                                                             | £1.05              |
|---------|------------------|---------------------------------------------------------------------------------------------------------------------------|--------------------|
| M. 72   | C1617            | GASKET/WASHER for petrol tank filter                                                                                      | £1.75              |
| M. 80   | SPECIAL          | BIG END BEARINGS - 3.5L - for engines with steel con rods –                                                               | £79.50             |
|         | ORDER            | standard, +10, +20, +30, +40, +60 thousandths of an inch – state oversize required                                        | car set            |
| M. 80A  | SPECIAL<br>ORDER | BIG END BEARINGS - for engines with <u>alloy con rods</u>                                                                 | Please<br>ask      |
| M. 91   | SPECIAL          | MAIN BEARINGS for 2.5 & 3.5L                                                                                              | £305               |
| IVI. 91 | ORDER            | Standard, +10, +20, +30, +60 State oversize required                                                                      | car set            |
| M. 93   | 2x C411          | GASKET SET FOR WATER UPTAKE MANIFOLD - 2.5L                                                                               | £15.50 set         |
|         | 1x C638          |                                                                                                                           |                    |
| M. 95   | C2439            | SMALL END BUSHES - 3.5L - for engines with steel con rods - set of 6                                                      | £46.50<br>set      |
| M. 96   | 3x C411          | GASKET SET FOR WATER UPTAKE MANIFOLD - 3.5L                                                                               | £14.75 set         |
| M. 97   | C.2562           | PISTONS, rings and gudgeon pins - 3.5L - standard, +20, +30,<br>+40, +60 thousandths of an inch oversize - state oversize | £625.80            |
|         |                  | required (+10 not available) - obtained to order only                                                                     | car set            |
| M. 98   | C.2565           | PISTONS, rings and gudgeon pins - 2.5L - standard, (+10 not                                                               | £625.80            |
|         |                  | available) +20, +30, +40, +60 thousandths of an inch oversize -                                                           | car set            |
|         |                  | state oversize required - obtained to order only                                                                          |                    |
| M. 99   | C328, C4201      | VALVE GUIDES - inlet and exhaust                                                                                          | £28.50             |
|         |                  |                                                                                                                           | each               |
| M.100   | FW105E           | COPPER WASHER - 5/16"                                                                                                     | £0.50              |
|         |                  |                                                                                                                           | each               |
| M.101   | C.531            | FAN BELT                                                                                                                  | £30.40             |
| M.102   | C.337            | CYLINDER HEAD GASKET - 3.5L COMPOSITE                                                                                     | £215               |
| M.103   |                  | CYLINDER HEAD GASKET - 2.5L COMPOSITE                                                                                     | £215               |
| M.106   |                  | CYLINDER HEAD GASKET <b>SET -</b> 2.5L with composite head gasket                                                         | £330.00            |
| M.107   |                  | CYLINDER HEAD GASKET <b>SET</b> - 3.5L with composite head gasket                                                         | £330.00            |
| M.109   |                  | CONVERSION GASKET SET - 2.5L & 3.5L                                                                                       | £95                |
| M.111   |                  | OIL FILTER                                                                                                                | £17.25             |
| M.118   | C.339            | STUD securing cylinder head - 3.5L - 6 per car                                                                            | £15.20             |
|         | 0.000            |                                                                                                                           | each               |
| M.119   | C.340            | STUD securing cylinder head - 3.5L - 8 per car                                                                            | £15.20<br>each     |
| M.121   | C.789            | WASHER on cylinder head studs - <b>14 per car, supplied as a</b> set of <b>7</b>                                          | £9.20 per set of 7 |
| M.122   | C.2138           | CAP NUT for cylinder head studs (cap not supplied) - 7 per car                                                            | £3.10              |
|         |                  |                                                                                                                           | each               |
| M.128   | FN 107/L         | BRASS END TERMINAL for spark plug lead - 6 per car                                                                        | £1.95              |
|         |                  |                                                                                                                           | each               |
| M.144   | C380             | TIMING COVER GASKET 2.5/3.5L                                                                                              | £18.50             |
| M.145   |                  | LOCK NUT securing valve clearance adjustment screw -                                                                      | £2.15              |
| M 160   | 0.205            | 12 per car                                                                                                                | each               |
| M.169   | C.385            | SUMP/OIL PAN GASKET                                                                                                       | £27.10             |
| M.174   |                  | EXHAUST VALVES - 3.5L, sold as set of 6                                                                                   | £235 set           |
| M.175   |                  | INLET VALVES - 3.5L, sold as a set of 6                                                                                   | £235 set           |
| M.176   | C.457            | ROCKER BOX GASKET - 3.5L extra thick (4mm)                                                                                | £23.50             |
| M.177   | C.810            | ROCKER BOX GASKET - 2.5L extra thick (4mm)                                                                                | £23.50             |
| M.179A  |                  | SMALL END BUSHES - 2.5L only (set of 6) 1938-1951                                                                         | £97.50             |
| M180    |                  | EXHAUST VALVES 2.5L, sold as a set of 6                                                                                   | £228 set           |
| M181    |                  | INLET VALVES 2.5L, sold as a set of 6                                                                                     | £228 set           |
| M182    |                  | OIL PUMP - reconditioned original when available. £50 discount                                                            | £175               |
|         |                  | for serviceable exchange.                                                                                                 |                    |