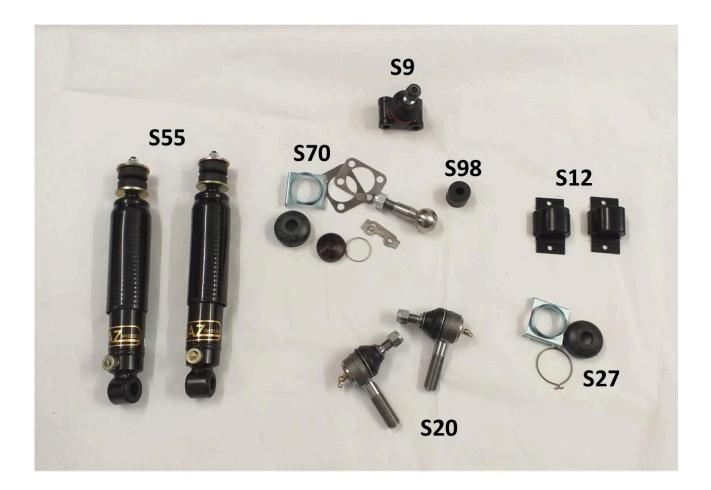

### **SUSPENSION & STEERING**

| S. 1    | C.3003 | TOP WISHBONE BUSH 8 per car                                          | £5.40  |
|---------|--------|----------------------------------------------------------------------|--------|
|         |        | ·                                                                    | each   |
| S. 2    | C.3021 | BOTTOM WISHBONE BUSH 8 per car                                       | £6.15  |
|         |        |                                                                      | each   |
| S. 7    | C.3054 | BRACKET over bearing - anti-roll bar link <b>2 per car</b>           | £18.20 |
| S. 9    |        | UPPER BALL JOINT ASSEMBLY                                            | £37.65 |
| S. 10   | C.3022 | LOWER SWIVEL PIN and nut (bottom ball joint)                         | £12.30 |
| S. 11   | C.3025 | SEAT/SOCKET supporting lower ball pin - see also S.70 - <u>Note:</u> | £10.15 |
|         |        | the seat/socket supplied is a version that has an integral           |        |
|         |        | spigot/seating ring. If your car is presently fitted with the        |        |
|         |        | original bronze socket and a separate spigot (Jaguar No.             |        |
|         |        | C.3024), <u>do not attempt to refit the spigot</u> - discard it      |        |
| S. 11/A |        | SEAT/SOCKET supporting lower ball pin - original bronze type         | £20.30 |
|         |        | <ul> <li>comes complete with separate spigot.</li> </ul>             |        |
| S. 12   | C.3036 | FRONT BUMP STOP 2 per car                                            | £12.85 |
|         |        |                                                                      | each   |
| S. 13   | C.3208 | REAR BUMP STOP 2 per car                                             | £12.45 |
|         |        |                                                                      | each   |
| S. 15   | C.1219 | BUSH in front eye of rear road spring <b>2 per car</b>               | £5.30  |
| S. 16   | C.3334 | BUSH for shackle and rear eye of rear road spring 8 per car          | £8.75  |
|         |        |                                                                      | each   |
| S. 17   | C.3011 | FRONT WHEEL INNER BEARING 2 per car                                  | £27.90 |
|         |        |                                                                      | each   |
| S. 18   | C.3012 | FRONT WHEEL OUTER BEARING 2 per car                                  | £26.85 |
|         |        |                                                                      | each   |
| S. 19   | C.615  | FELT GREASE RETAINER - front hub                                     | £2.80  |

| S. 20 | C.3062   | TRACK ROD ENDS - Chassis Nos. 520001 to 521476, 527001          | £69.80     |
|-------|----------|-----------------------------------------------------------------|------------|
|       | C.3063   | to 527190, 540001 - 540016 and 547001 - 547012 (2.5L),          | pair       |
|       |          | 620001 to 625201, 627001 to 628894, 640001 - 640147             |            |
|       |          | and 647001 - 647534 (3.5L)                                      |            |
| S. 23 |          | TRACK ROD ASSEMBLY - fitted to 521477 on, 527191 on,            | £134.50    |
|       |          | 625202 on, 628895 on, 540017 on, 547013 on, 640148 on and       | pair       |
|       |          | 647535 on                                                       |            |
| S. 26 | C.3020   | RUBBER GAITER for track rod end/tie road end and top ball       | £3.45      |
|       |          | joint                                                           |            |
| S. 27 | C.3029   | GAITER AND RETAINING PLATE for lower ball pin joint (made       |            |
|       |          | to ensure they <u>do</u> fit together) - see also S.70          | £10.90     |
| S. 29 | C.3026/1 | SHIM for bottom ball joint - see also S.70                      | £2.10      |
| S. 50 | 27-9-4   | OIL SEAL in steering box at bottom of trunnion for rocker shaft | £5.35      |
| S. 52 |          | PIN AND BUSH for centre track rod assemblies (see Item No.      | £35.00     |
|       |          | 65 on `Plate CZ in Mk.5 parts book) This is a replacement pin   |            |
|       |          | and bush for 'End Assemblies' for track rods C.4135 and         |            |
|       |          | C.4136. It can also be used for the earlier track rod ends      |            |
|       |          | C.3493 and C.3494 - these had a threaded pin. The thread        |            |
|       |          | in the track rod ends has to be machined out to enable this     |            |
|       |          | later version of the pin and bush to be fitted.                 |            |
| S. 54 | C614     | COVER PLATE over grease retainer.                               | £12.75     |
| S. 55 | C.3035   | FRONT SHOCK ABSORBER and bushes (sold in pairs only)            | £181.50    |
|       |          |                                                                 | pair       |
| S. 58 |          | BUSH KIT for front shock absorber (1 kit per shock absorber)    | £18.45     |
| S. 67 | 632      | BUFFER at bottom of check strap - rear axle                     | £17.60     |
| S. 70 |          | LOWER BALL JOINT KIT - comprising lower swivel pin and nut,     | £37.50     |
|       |          | seat, gaiter, retaining plate, 2 lock plates, 2 shims           |            |
| S. 73 | C.3028   | LOCK PLATE for lower ball joint (2 per side) - see also S.70    | £2.90 pair |
| S. 74 |          | ANTI-ROLL BAR BUSH KIT (10 items - link bushes and              | £25.50     |
|       |          | bush/bearing on chassis)                                        |            |
| S. 81 | C.3203   | STEERING IDLER SEAL                                             | £3.70      |
| S. 93 |          | OIL for lever arm shock absorber                                | £28.50 per |
|       |          |                                                                 | litre      |
| S. 98 |          | BUSH for link arm - rear lever-arm shock absorber -             | £8.70      |
|       |          | considerable force is required to press these into the links.   | each       |
|       |          | 4 per car                                                       |            |