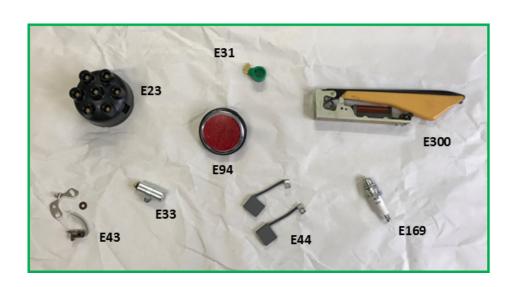

# **ELECTRICAL**

| E.             | 3    |         | "D" LIGHT GASKET (cork) – MKIV                                                                                       | £1. 75   |
|----------------|------|---------|----------------------------------------------------------------------------------------------------------------------|----------|
| E.             | 5    |         | "D" LENS - new reproduction (plastic)                                                                                | £35.50   |
| E.             | 14   | 404923  | ROTOR 1937-40                                                                                                        | £16.95   |
|                |      |         | 3.5L engine number M1-M1600 (less 1-25)                                                                              |          |
|                |      |         | 2.5L engine number L1-L2055 (less 1-17)                                                                              |          |
| E.             | 17   |         | INTERIOR LIGHT LENSES                                                                                                | £78 pair |
|                |      |         | RHD 1.5L - chassis number 411001 and subsequent                                                                      |          |
|                |      |         | RHD 2.5L - chassis number 510167 and subsequent                                                                      |          |
|                |      |         | RHD 3.5L - chassis number 610186 and subsequent                                                                      |          |
| <u> </u>       |      |         | LHD 2.5L & 3.5L - all cars                                                                                           |          |
| E.             | 19   | 405468  | ROTOR ARM for SS2, 1.5L 1936/37                                                                                      | £17.95   |
|                |      | same as |                                                                                                                      |          |
| <u> </u>       | 00   | 40051   | DIOTRIPLITOR OAD, O.S.A.O.SI. L.VIVAOO                                                                               | 005.05   |
| E.             | 23   | 407043  | DISTRIBUTOR CAP - 2.5 & 3.5L and XK120.                                                                              | £35.85   |
|                |      |         | 2.5L - engine numbers 1-17 and P18 & subsequent.                                                                     |          |
|                |      |         | 3.5L - engine numbers 1-25 and S26 & subsequent.  The cables enter the cap vertically, not horizontally as original. |          |
|                |      |         | Can be used in place of 407279, 417178 & 415708                                                                      |          |
| F              | 26   | C1455   | FUEL PUMP for 2.5/3.5 from 1936-1948, also fits SS.                                                                  | £128.50  |
|                | 20   | 01400   | NOT suitable for 1.5L cars.                                                                                          | 2120.00  |
| F              | 31   | 407030  | ROTOR ARM                                                                                                            | £7.35    |
|                | 33   | 407044  | CONDENSER for distributor, 2.5L Engine Nos. P.18 onwards, 3.5L                                                       | £12.00   |
| <del>-</del> - |      | 107011  | Engine Nos. S.26 onwards                                                                                             | 212.00   |
| E.             | 43   | 407050  | CONTACT SET - also fits 1.5L Chassis Nos. 70001 onwards                                                              | £10.20   |
| -              | 44/B |         | BRUSHES for dynamo - 2.5L/3.5L 1938 – 48                                                                             | £11.20   |
|                |      |         | Pair                                                                                                                 |          |
| E.             | 60   | 400308  | CONDENSER for distributor - 2.5L Engine Nos. L.1 - L.2055, 3.5L                                                      | £11.95   |
|                |      |         | Engine Nos. M.1 - M.1600 onwards - also fits 1.5L Chassis Nos.                                                       |          |
|                |      |         | 50001 - 53754 and SS100                                                                                              |          |

|       |          | NO LONGER AVAILABLE - PLEASE USE E33                                                                                   |                    |
|-------|----------|------------------------------------------------------------------------------------------------------------------------|--------------------|
| E. 70 | 1130     | LUCAS FRONT SIDELIGHTS                                                                                                 | £85 each           |
|       |          | 1.5L, SS100 and some other SS models, e,g SS Tourer                                                                    |                    |
|       |          | New reproduction (does NOT say 'King of the Road' on the dot)                                                          |                    |
| E. 72 | 404520   | DISTRIBUTOR CAP                                                                                                        | When               |
|       |          | 2.5L - L1 to L2055 (less 1-17)                                                                                         | available,         |
|       |          | 3.5L - M1 to M1600 (less 1-25)                                                                                         | please<br>enquire. |
| E. 73 | 407279   | DISTRIBUTOR CAP                                                                                                        | When               |
|       |          | 2.5L - engine numbers 1-17 & P18 onwards                                                                               | available,         |
|       |          | 3.5L - engine numbers 1-25 & S26 onwards                                                                               | please<br>enquire. |
|       |          |                                                                                                                        | enquire.           |
| E. 83 | BD1804   | TRAFFICATORS - Professionally reconditioned                                                                            | £480               |
|       |          | LHD cars only                                                                                                          | Exchange           |
|       |          | 2.5L DHC - chassis numbers 537020 & subsequent                                                                         | £580               |
|       |          | 3.5L DHC - chassis numbers 637164 & subsequent                                                                         | Outright           |
| E. 86 | 37082/A  | CONNECTOR BLOCK - electrical wiring connector                                                                          | £26.00             |
|       |          | 2.5L - Chassis Nos .80001 - 80135 on and 510001 on (RHD),                                                              |                    |
|       |          | 530030 on and 537020 on(LHD);                                                                                          |                    |
|       |          | 3.5L - Chassis Nos. 90001 - 90068, 610001 on and 610001 on                                                             |                    |
|       |          | (RHD), 630184 on and 637164 on (LHD).                                                                                  |                    |
| E. 94 | 57124    | RED REFLECTOR - 2" diameter, with chrome surround, bolt fixing.                                                        | £25.45             |
|       |          | Not a Jaguar part but a 'period addition' to comply with law.                                                          | pair               |
| E. 99 | 315725   | BRAKE/STOP LIGHT SWITCH 1.5/2.3/3.5L                                                                                   | £32.70             |
| E.124 |          | HT CABLE WIRE for spark plugs (comes as one length of wire)                                                            | £27.60             |
| E 127 | "C2528"  | IGNITION COIL with screw down fixings (not original Lucas sports                                                       | £25.80             |
|       | "C8749"  | coil)                                                                                                                  |                    |
| E.136 | 513      | GROMMET in scuttle/bulkhead for water temperature/oil pressure                                                         | £6.60              |
|       |          | pipes                                                                                                                  |                    |
| E.137 | 532949   | LENS/WINDOW for boot/tool tray light                                                                                   | £15.25             |
| E.143 | 532948   | CHROME SURROUND for boot light at E.137                                                                                | £11.40             |
| E.144 | "409635" | DISTRIBUTOR CAP for 1.5L, chassis nos: 70007-70688 and                                                                 | £28.75             |
|       |          | 410001 onwards. Please note: cables come out vertically, not                                                           |                    |
|       |          | horizontally as per the original.                                                                                      |                    |
| E.145 | "400316" | DISTRIBUTOR CAP for 1.5L, chassis nos: 50001-53754. Please                                                             | £38.85             |
|       |          | note: cables come out vertically, not horizontally as per the original.                                                |                    |
| E.146 | 400415   | CONTACT POINTS - 1.5L ch no: 50001-53754, 2.5L eng no                                                                  | £12.75             |
|       |          | L1-L2055 (less 1-17) 3.5L eng no M1-M1600 (less 1-25)                                                                  |                    |
| E.160 | 405469   | ROTOR ARM - 1.5L 1938-48                                                                                               | £14.50             |
|       | 400052   |                                                                                                                        |                    |
| E.169 |          | SPARK PLUGS – Please state full engine number if 2.5L                                                                  | £5.95              |
| F 200 | OFFE     | TDATEICATORS Professionally reconditioned                                                                              | 0000               |
| E.300 | SF55     | TRAFFICATORS - Professionally reconditioned                                                                            | £600               |
|       |          | 1.5L - fits all cars                                                                                                   | pair               |
|       |          | 2.51 DUD fits chassis no 90001 90125 and 510001 9 subsequent                                                           |                    |
|       |          | 2.5L RHD - fits chassis no. 80001-80135 and 510001 & subsequent 2.5L LHD Saloon - fits chassis no. 530001 & subsequent |                    |
|       |          | 2.5L LHD Saloon - his chassis no. 530001 & subsequent 2.5L LHD DHC - fits chassis no. 537001-537019                    |                    |
|       |          | 2.52 ETID DITIO - III3 GIIA3313 IIU. 557 00 1-557 0 18                                                                 |                    |
|       |          | 3.5L RHD - fits chassis no. 90001-90068 and 610001 & subsequent                                                        |                    |
|       |          | 3.5L LHD Saloon - fits chassis no 630001 & subsequent                                                                  |                    |
|       |          | 3.5L LHD DHC - fits chassis no 637001-637163                                                                           |                    |
|       |          | 1 0.01 1.12 1.10 III. 0.1000.0 1.0 007 007 007 100                                                                     | <u> </u>           |