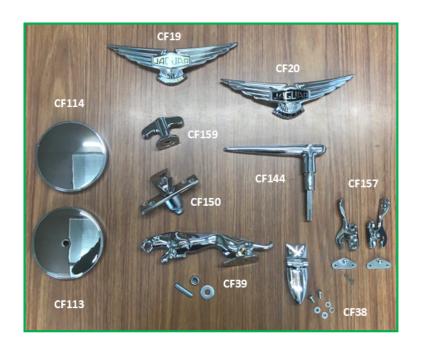

# **CHROME FITTINGS**

| CF. 18  |               | "T" Shaped Boot handle - MK IV with Lock barrel & key                                                                                                                                                                                                               | £78.90                         |
|---------|---------------|---------------------------------------------------------------------------------------------------------------------------------------------------------------------------------------------------------------------------------------------------------------------|--------------------------------|
| CF. 21  | 1745          | WING DIVIDER - Mk 4 only                                                                                                                                                                                                                                            | £81.20                         |
| CF. 27  | BD.573        | HINGE for cubbybox lid on dashboard - unused original                                                                                                                                                                                                               | £16.50<br>pair                 |
| CF. 28  | C1026         | "WASHER at top of dust cover" for chrome telescopic dust cover below steering wheel. 2.5 & 3.5L Saloon (NOT 1.5L) SS100                                                                                                                                             | £22.50                         |
| CF. 38  | BD.109        | HINGE for toolbox 3 per car                                                                                                                                                                                                                                         | £41.30<br>each                 |
| CF. 39  | BD.6206       | LEAPING JAGUAR MASCOT                                                                                                                                                                                                                                               | £176.75                        |
| CF. 40  |               | Chrome screw for 'D' light                                                                                                                                                                                                                                          | £11.20                         |
|         |               |                                                                                                                                                                                                                                                                     | pair                           |
| CF. 41  | 1985,<br>1376 | BONNET CATCH - reproduction Fits some Mk 4 & SS saloons, SS100 2.5L (chassis 49041 & subsequent) & SS100 3.5L (chassis 39061 & subsequent). Please note: there are anomalies in the Parts Books regarding this item, please check that it is suitable for your car. | £74.20                         |
| CF. 84  | BD.603        | BOOT HANDLE AND ESCUTCHEON - lock barrel not included                                                                                                                                                                                                               | £141                           |
| CF.108  | BD.72         | LUGGAGE STRAP BRACKET/STAPLE - 4 per car                                                                                                                                                                                                                            | £41.50                         |
| CF.113  | 252           | RADIATOR CAP and sealing ring- drilled to take Leaping Jaguar mascot - 1936-40 & Mk.IV                                                                                                                                                                              | £92.50                         |
| CF.114  | 252           | RADIATOR CAP and sealing ring - not drilled for mascot                                                                                                                                                                                                              | £92.50                         |
| CF.117  | C.341         | DOME NUT on cylinder head - 3.5L 1938 onwards 7 per car                                                                                                                                                                                                             | £8.05<br>each<br>£56.35<br>set |
| CF.118  | C.580         | DOME NUT on cylinder head - 2.5L 1938 onwards  12 per car                                                                                                                                                                                                           | £8.05<br>each<br>£96.60<br>set |
| CF.118A | C.580         | DOME NUT on cylinder head - 1.5L 1938 onwards 8 per car                                                                                                                                                                                                             | £8.05<br>each<br>£64.40<br>set |
| CF.119  | C.412         | DOME NUT on rocker cover - 40, SS100 & 2.5/3.5L 1938 onwards - all have 3 per car 1.5L 1938 onwards - 2 per car                                                                                                                                                     | £5.30<br>each                  |

|        | 1        |                                                                      | 1           |
|--------|----------|----------------------------------------------------------------------|-------------|
| CF.126 | BD.6     | INTERIOR DOOR HANDLE - 1936-40, Mk.IV saloon and coupe               | £72.50      |
| CF.132 |          | BONNET CENTRE HINGE - also fits SS 1936-40 (NOTE: may                | £92.20      |
|        |          | require shortening for some SS models) Length: 1270mm/50"            |             |
| CF.135 | 2039/    | TRIM SPEARS for Mk 4 DHC                                             | £228.25     |
|        | 2040     |                                                                      |             |
| CF.137 | "C2757"  | SCREW for T-shaped knob for light switch on dashboard.               | £15.75      |
|        |          | Also fits XK120.                                                     |             |
|        |          | For the knob see CF142                                               |             |
| CF.138 | 2312     | ROUND ESCUTCHEON for budget lock on spare wheel                      | £16 each    |
|        |          | compartment                                                          |             |
| CF.142 | "C2757"  | T-SHAPED KNOB for light switch on dashboard                          | £27.50      |
|        |          | Screw also available, see CF137                                      |             |
| CF.143 | 12170,   | HANDLE operating front 1/4-light (ventilator) - supplied with        | £88.10      |
|        | 1723     | escutcheon but without circlip and washer.                           |             |
| CF.144 |          | EXTERIOR DOOR HANDLE - please state locking/non-locking              | £86.90      |
|        |          | Locking handles come with a FS lock barrel fitted and two keys       | non-locking |
|        |          |                                                                      | £117.50     |
|        |          |                                                                      | locking     |
| CF.145 | BD.552   | HANDLE operating window regulator - 1936-40 & Mk.IV                  | £54.45      |
| CF.146 | BD131/   | TRIM SPEAR at end of waistline moulding – saloon                     | £85.20      |
|        | BD.132   |                                                                      | pair        |
| CF.147 | BD.133/  | BULKHEAD TRIM                                                        | £69.35      |
|        | BD.134   |                                                                      | pair        |
| CF.149 | BD.143/1 | DOOR PILLAR TRIM 1938-1948 cars                                      | £25.90      |
|        | BD.143/2 |                                                                      |             |
| CF.150 | 2310/1   | DOVE-TAIL STRIKER for door lock. (state left or right)               | £80.10      |
| CF.157 |          | FRONT WINDSCREEN CHROME SIDE CLAMP HANDLES AND                       | £152.25     |
|        |          | BRACKETS – These allow the windscreen to be fastened in the          | car set     |
|        |          | closed position or secured in the open position. SS.1936-40 and Mk.4 |             |
| CF.159 | BD691    | HANDLE OPERATING SUNROOF                                             | £49.10      |
|        |          | Mk 4 & SS 1938 onwards                                               |             |
| CF.160 | BD.2190  | TUBULAR SCREW – securing sunroof handle                              | £12.35      |
| CF.167 | C1988    | REAR BUMPER 'J' PLAQUE for 2.5/3.5L (not 1.5L)                       | £102.60     |