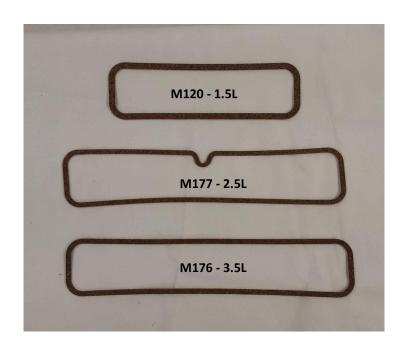

# **ENGINE**

| M. 1  |                         | FLEXIBLE OIL PIPE from oil cleaner to pressure gauge                                                            | £24.95             |
|-------|-------------------------|-----------------------------------------------------------------------------------------------------------------|--------------------|
| M. 5  | C.407                   | ENGINE STABILISER MOUNT                                                                                         | £10.65             |
| M. 6  | C.428/429<br>Also 43880 | FRONT ENGINE MOUNT - 1.5L/2.5L/3.5L 1937 onwards 2 per car                                                      | £18.35             |
| M. 19 | C1260                   | GASKET/WASHER between fuel pump body and engine, 1.5L only                                                      | £3.95              |
| M. 25 |                         | FANBELT 1.5L 1936/1937                                                                                          | £24.50             |
| M. 29 | 310                     | CARBURETTOR RETURN SPRING - 2.5/3/5L 1938 onwards                                                               | £3.45              |
| M. 32 | C.478                   | GEARBOX MOUNT - 2.5/3.5L 1938 onwards                                                                           | £29.80             |
| M. 40 | C.419                   | WASHER/FIBRE GASKET on oil filler                                                                               | £3.90              |
| M. 42 | C.1614                  | DUAL TIMING CHAIN - 2.5L RHD Engine Nos. P.201 on, 3.5L RHD Engine Nos. S.201 on, all LHD cars, also fits SS100 | £25.60             |
| M. 47 | C1145                   | 1.5L GASKET FOR WATER UPTAKE MANIFOLD Part number 50227. Used on engine numbers KB1-KB398                       | £11.50<br>Set of 3 |
| M. 48 | C346                    | INLET MANIFOLD GASKET SET between carburettor and head and head cleaner. 3.5L only.                             | £27.50<br>set      |
| M. 52 | C.559, C.462            | THRUST WASHERS - please state size: standard, +5, +10                                                           | £35                |