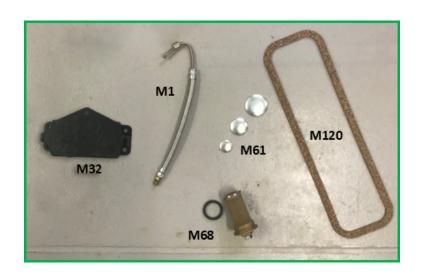

# **ENGINE**

| M. 1  |                         | FLEXIBLE OIL PIPE from oil cleaner to pressure gauge                                                            | £24.95             |
|-------|-------------------------|-----------------------------------------------------------------------------------------------------------------|--------------------|
| M. 5  | C.407                   | ENGINE STABILISER MOUNT                                                                                         | £10.65             |
| M. 6  | C.428/429<br>Also 43880 | FRONT ENGINE MOUNT - 1.5L/2.5L/3.5L 1937 onwards 2 per car                                                      | £18.35             |
| M. 19 | C1260                   | GASKET/WASHER between fuel pump body and engine, 1.5L only                                                      | £3.95              |
| M. 25 |                         | FANBELT 1.5L 1936/1937                                                                                          | £24.50             |
| M. 29 | 310                     | CARBURETTOR RETURN SPRING - 2.5/3/5L 1938 onwards                                                               | £3.45              |
| M. 32 | C.478                   | GEARBOX MOUNT - 2.5/3.5L 1938 onwards                                                                           | £29.80             |
| M. 40 | C.419                   | WASHER/FIBRE GASKET on oil filler                                                                               | £3.90              |
| M. 42 | C.1614                  | DUAL TIMING CHAIN - 2.5L RHD Engine Nos. P.201 on, 3.5L RHD Engine Nos. S.201 on, all LHD cars, also fits SS100 | £25.60             |
| M. 47 | C1145                   | 1.5L GASKET FOR WATER UPTAKE MANIFOLD Part number 50227. Used on engine numbers KB1-KB398                       | £11.50<br>Set of 3 |
| M. 48 | C346                    | INLET MANIFOLD GASKET SET between carburettor and head and head cleaner. 3.5L only.                             | £27.50<br>set      |
| M. 52 | C.559, C.462            | THRUST WASHERS - please state size: standard, +5, +10                                                           | £35                |