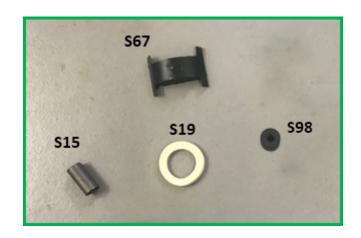

# **SUSPENSION & STEERING**

| S4    | 1348    | GAITER for rear bracket on front road spring 2.5/3.5L only          | £15.00            |
|-------|---------|---------------------------------------------------------------------|-------------------|
| S. 15 | C.1219' | BUSH in eye of rear road spring and spring shackles - fits          | £5.30             |
|       | 14211   | 1.5L/2.5L/3.5L 1938 onwards (6 per car)                             | each              |
| S. 19 | C,615   | FELT WASHER inside cover plate on front hubs - fits 2.5L/3.5L 1938  | £2.80             |
|       |         | onwards (2 per car)                                                 | each              |
| S. 26 | C3020   | RUBBER GAITER for track rod end                                     | £3.45             |
| S. 54 | C614    | COVER PLATE over grease retainer                                    | £12.75            |
| S. 67 | 632     | RUBBER BUFFER at top of rear axle check strap - 1.5L/2.5L/3.5L      | £17.60            |
|       |         | 1938 onwards (2 per car)                                            | each              |
| S. 80 | C1025   | TELESCOPIC DUST COVER for steering column. Fits ALL 1.5L and        | £37.50            |
|       |         | 2.5/3.5L LHD only (NOT 2.5/3.5L RHD)                                |                   |
| S. 90 | C.1932, | END OF TRACK ROD ASSEMBLY - track rod ends - 2.5/3.5L 1938          | £69.80            |
|       | C.1933  | onwards                                                             | pair              |
| S. 91 | C.1933, | END OF TUBE ASSEMBLY - steering connecting tube - 2.5/3.5L 1938     | £69.80            |
|       | C.1934  | onwards                                                             | pair              |
| S. 92 | C.1387  | TRACK ROD END ASSEMBLY/CONNECTING TUBE END                          | £69.80            |
|       |         | ASSEMBLY - 1.5L. (2 pairs per car)                                  | pair              |
| S. 93 |         | OIL for lever arm shock absorber                                    | £28.50            |
|       |         |                                                                     | per litre         |
| S. 94 | C.667   | FRONT BUMP STOP BUFFER – 2.5L/3.5L                                  | £12.45            |
|       |         | No longer available, however we can supply the bump stop to bolt to | each              |
|       |         | your existing brackets.                                             | bump stop<br>only |
| S. 95 | C.683   | REAR AXLE BUFFER – 1.5L/2.5L/3.5L                                   | £52.15            |
| 0.00  | 0.000   | THE THE POINT EIN THOUSE OLDE                                       | pair              |
| S. 98 |         | BUSHES FOR SHOCK ABSORBER LINK ARMS                                 | £8.70             |
|       |         | 8 per car                                                           | each              |
| S. 99 | C575    | FRONT WHEEL BEARINGS - OUTER                                        | £220              |
| S.100 | C612    | FRONT WHEEL BEARINGS - INNER                                        | £195              |