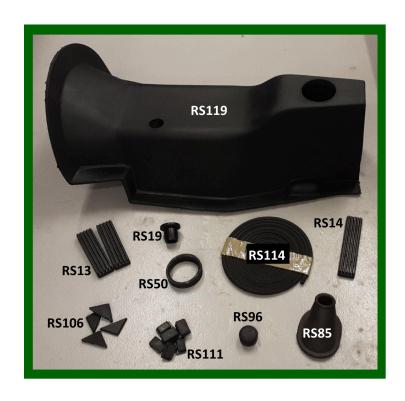

# **RUBBER SEALS**

| RS .8  | BD1207  | WINDSCREEN SEAL                                                 | £19.25  |
|--------|---------|-----------------------------------------------------------------|---------|
| RS. 13 | 792     | PEDAL PAD - brake and clutch                                    | £9.50   |
|        |         | For later Mk 4s                                                 | pair    |
| RS. 14 | C3473   | ACCELERATOR PAD for some later cars                             | £7.30   |
| RS. 19 | 1048/A  | PLUG for jack brackets - front and rear (4 per car)             | £6.95   |
|        |         |                                                                 | each    |
| RS. 50 | C1788   | CONNECTING RING between intake pipe and air cleaner, 2.5 & 3.5L | £17.85  |
| RS. 61 | C.1915  | BEARING/BUSH at bottom of gear lever                            | £14.10  |
|        |         | Pair                                                            | pair    |
| RS. 69 | 814     | STEERING COLUMN GROMMET - 2.5/3.5L RHD 1938 onwards and         | £19.70  |
|        |         | SS100                                                           |         |
| RS. 81 | 663     | SS100 REAR LAMP BRACKET GASKET                                  | £8.75   |
|        |         |                                                                 | pair    |
| RS. 85 | C.1550  | STEERING COLUMN GROMMET - 2.5/3.5L LHD and 1.5L Chassis         | £34.70  |
|        |         | Nos. 410801 onwards LHD/RHD                                     |         |
| RS. 86 | 3204    | GROMMET in spark plug cable bracket SS100 & Mk.4                | £17.50  |
| RS. 88 | 593     | BONNET REST RUBBER on scuttle                                   | £16.75  |
| RS. 89 | 2263    | RUBBER GROMMET for support rods/Landau bar                      | £31.20  |
|        |         | 2 per car                                                       | each    |
| RS. 96 | B.1791  | BUFFER in cup - front bumper - also fits SS 1936-40             | £11.15  |
| RS. 98 | 255780  | CAP - with embossed motif - on starter solenoid                 | £4.10   |
| RS.101 | BD.46/2 | SEALING RUBBER around cover aperture - number plate box         | £11.25  |
| RS.106 | 553     | BONNET CORNER BUFFER/PROTECTOR (Set of 4)                       | £19.70  |
|        |         | , , ,                                                           | set     |
| RS.111 | 2222    | DOOR BUFFER - saloon. (8 per car)                               | £5.90   |
| Α      |         |                                                                 | each    |
| RS.114 |         | RUBBER EXTRUSION in the chrome beading/strips on the boot floor | £19.70  |
|        |         | and on the tool tray lid. 1.5L/2.5L/3.5L 1938 onwards           | car set |
| RS.115 |         | RUBBER EXTRUSION in the chrome beading/strips on the front      | £33.50  |
|        |         | wings/runningboard. 1.5L/2.5L/3.5L 1938 onwards                 | car set |

| RS119 | RUBBER GEARBOX TUNNEL for SS and SS100 saloons and                   | £285 |
|-------|----------------------------------------------------------------------|------|
|       | tourers. 1936-1940. Please note modification to the tunnel is needed |      |
|       | for the SS100.                                                       |      |