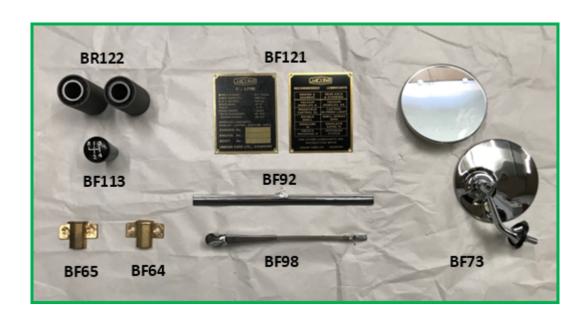

# **BODY FITTINGS**

| BF. 31     | BD.542/3          | OVAL WASHER - 0.25" hole                                                                                                                           | £ 0.45         |
|------------|-------------------|----------------------------------------------------------------------------------------------------------------------------------------------------|----------------|
| BF. 60     |                   | Special T-BOLT + nut & 2 washers – securing chrome mouldings to                                                                                    | £2.10          |
|            |                   | bonnet. 16 per car                                                                                                                                 | each           |
| BF. 64     | 1524              | FRONT SUPPORT - brass - for bonnet hinge                                                                                                           | £16.70         |
| BF. 65     | BD.1953           | REAR SUPPORT - brass - for bonnet hinge                                                                                                            | £16.70         |
| BF. 73     | 580736/<br>580733 | EXTERIOR MIRROR                                                                                                                                    | £75 pair       |
| BF. 74     | BD.813            | PIPING between wings and body - black plastic - car set                                                                                            | £35.15<br>set  |
| BF. 76     |                   | FLAT WOVEN TAPE around radiator grille                                                                                                             | £16.20         |
| BF. 92     |                   | WINDSCREEN WIPER BLADE with rubber fixing peg                                                                                                      | £24.50         |
|            |                   |                                                                                                                                                    | pair           |
| BF. 93     |                   | RUBBER PEG for wiper blade                                                                                                                         | £3.10          |
|            |                   | ·                                                                                                                                                  | pair           |
| BF .94     | BD.655            | GLASS for backlight/rear window. 1.5L/2.5L/3.5L 1938 onwards and Mk4                                                                               | £51.30         |
| BF. 98     |                   | WIPER ARM                                                                                                                                          | £71.80         |
|            |                   |                                                                                                                                                    | pair           |
| BF.112     |                   | GEAR LEVER KNOB - this is a new reproduction item - fits all models with a DOUBLE HELICAL gear box: SS1, SS2, SS, SS100 & Mk 4. Thread is 5/16 UNC | £57.45         |
| BF.113     |                   | GEAR LEVER KNOB – this is a reproduction item – fits the LATE Jaguar Mk.4 with the SINGLE HELICAL gear box.                                        | £57.45         |
| BF.114     |                   | IDENTIFICATION PLATE available for the SS 2.5L                                                                                                     | £67.95         |
| BF.119     |                   | IDENTIFICATION PLATE & LUBRICATION PLATE - Mk.IV 1.5L -                                                                                            | £91.95         |
| BF.120     |                   | new reproduction  IDENTIFICATION PLATE & LUBRICATION PLATE - Mk.IV 2.5L -                                                                          | pair<br>£91.95 |
| DF. 120    |                   | new reproduction                                                                                                                                   | pair           |
| BF.121     |                   | IDENTIFICATION PLATE & LUBRICATION PLATE - Mk.IV 3.5L -                                                                                            | £91.95         |
| ا ۱۵۱۰ اما |                   | new reproduction                                                                                                                                   | pair           |
| BF.122     | B1880             | SILENTBLOC BUSH IN UPPER SUPPORT BRACKET - front bumper 3.5L 1938-47, 2.5L 1938-46                                                                 | £110 pair      |