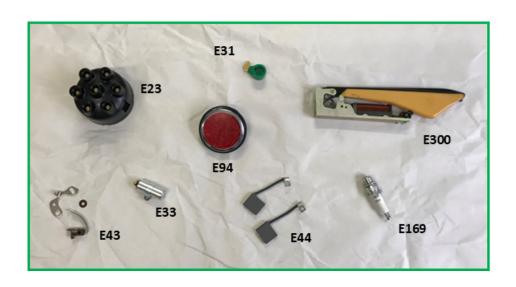

# **ELECTRICAL**

| E. 3           |                  | "D" LIGHT GASKET (cork) – MKIV                                          | £1. 75    |
|----------------|------------------|-------------------------------------------------------------------------|-----------|
| E. 5           |                  | "D" LENS - new reproduction (plastic)                                   | £35.50    |
| E. 14          | 404923           | ROTOR 1937-40                                                           | £16.95    |
|                |                  | 3.5L engine number M1-M1600 (less 1-25)                                 |           |
|                |                  | 2.5L engine number L1-L2055 (less 1-17)                                 |           |
| E. 17          |                  | INTERIOR LIGHT LENSES                                                   | £78 pair  |
|                |                  | RHD 1.5L - chassis number 411001 and subsequent                         |           |
|                |                  | RHD 2.5L - chassis number 510167 and subsequent                         |           |
|                |                  | RHD 3.5L - chassis number 610186 and subsequent                         |           |
|                |                  | LHD 2.5L & 3.5L - all cars                                              |           |
| E. 19          | 405468           | ROTOR ARM for SS2, 1.5L 1936/37                                         | £17.95    |
|                | same as          |                                                                         |           |
|                | 40051            |                                                                         |           |
| E. 23          | 407043           | DISTRIBUTOR CAP - 2.5 & 3.5L and XK120.                                 | £35.85    |
|                |                  | 2.5L - engine numbers 1-17 and P18 & subsequent.                        |           |
|                |                  | 3.5L - engine numbers 1-25 and S26 & subsequent.                        |           |
|                |                  | The cables enter the cap vertically, not horizontally as original.      |           |
| F 00           | 04455            | Can be used in place of 407279, 417178 & 415708                         | 0400.50   |
| E. 26          | C1455            | FUEL PUMP for 2.5/3.5 from 1936-1948, also fits SS.                     | £128.50   |
| F 24           | 407020           | NOT suitable for 1.5L cars.                                             | C7 25     |
| E. 31<br>E. 33 | 407030<br>407044 | ROTOR ARM                                                               | £7.35     |
| E. 33          | 407044           | CONDENSER for distributor, 2.5L Engine Nos. P.18 onwards, 3.5L          | £12.00    |
| E. 43          | 407050           | Engine Nos. S.26 onwards                                                | £10.20    |
| E. 44/B        | 407050           | CONTACT SET - also fits 1.5L Chassis Nos. 70001 onwards                 |           |
| E. 44/B        |                  | BRUSHES for dynamo - 2.5L/3.5L 1938 – 48<br>Pair                        | £11.20    |
| E. 60          | 400308           | CONDENSER for distributor - 2.5L Engine Nos. L.1 - L.2055, 3.5L         | £11.95    |
| E. 60          | 400308           | Engine Nos. M.1 - M.1600 onwards - also fits 1.5L Chassis Nos.          | £11.95    |
|                |                  | 50001 - 53754 and SS100                                                 |           |
|                |                  | NO LONGER AVAILABLE - PLEASE USE E33                                    |           |
| E. 70          | 1130             | LUCAS FRONT SIDELIGHTS                                                  | £85 each  |
| , ,            | 1130             | 1.5L, SS100 and some other SS models, e,g SS Tourer                     | 200 Gacii |
|                |                  | New reproduction (does NOT say 'King of the Road' on the dot)           |           |
| E. 71          | "C4099"          | FRONT SIDELIGHT                                                         | £55.75    |
| , ,            |                  | The original bulb holder for this sidelight is within the sidelight pod | each      |
|                |                  | on the front wing. This reproduction sidelight comes with a             |           |
|                |                  | detachable bulb holder: the bulb is retained if the original is         |           |