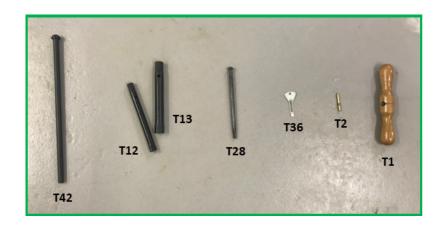

# **ELECTRICAL**

| E. 3           |                  | "D" LIGHT GASKET (cork) – MKIV                                          | £1. 75    |
|----------------|------------------|-------------------------------------------------------------------------|-----------|
| E. 5           |                  | "D" LENS - new reproduction (plastic)                                   | £35.50    |
| E. 14          | 404923           | ROTOR 1937-40                                                           | £16.95    |
|                |                  | 3.5L engine number M1-M1600 (less 1-25)                                 |           |
|                |                  | 2.5L engine number L1-L2055 (less 1-17)                                 |           |
| E. 17          |                  | INTERIOR LIGHT LENSES                                                   | £78 pair  |
|                |                  | RHD 1.5L - chassis number 411001 and subsequent                         |           |
|                |                  | RHD 2.5L - chassis number 510167 and subsequent                         |           |
|                |                  | RHD 3.5L - chassis number 610186 and subsequent                         |           |
|                |                  | LHD 2.5L & 3.5L - all cars                                              |           |
| E. 19          | 405468           | ROTOR ARM for SS2, 1.5L 1936/37                                         | £17.95    |
|                | same as          |                                                                         |           |
|                | 40051            |                                                                         |           |
| E. 23          | 407043           | DISTRIBUTOR CAP - 2.5 & 3.5L and XK120.                                 | £35.85    |
|                |                  | 2.5L - engine numbers 1-17 and P18 & subsequent.                        |           |
|                |                  | 3.5L - engine numbers 1-25 and S26 & subsequent.                        |           |
|                |                  | The cables enter the cap vertically, not horizontally as original.      |           |
| F 00           | 04455            | Can be used in place of 407279, 417178 & 415708                         | 0400.50   |
| E. 26          | C1455            | FUEL PUMP for 2.5/3.5 from 1936-1948, also fits SS.                     | £128.50   |
| F 24           | 407020           | NOT suitable for 1.5L cars.                                             | C7 25     |
| E. 31<br>E. 33 | 407030<br>407044 | ROTOR ARM                                                               | £7.35     |
| E. 33          | 407044           | CONDENSER for distributor, 2.5L Engine Nos. P.18 onwards, 3.5L          | £12.00    |
| E. 43          | 407050           | Engine Nos. S.26 onwards                                                | £10.20    |
| E. 44/B        | 407050           | CONTACT SET - also fits 1.5L Chassis Nos. 70001 onwards                 |           |
| E. 44/B        |                  | BRUSHES for dynamo - 2.5L/3.5L 1938 – 48<br>Pair                        | £11.20    |
| E. 60          | 400308           | CONDENSER for distributor - 2.5L Engine Nos. L.1 - L.2055, 3.5L         | £11.95    |
| E. 60          | 400308           | Engine Nos. M.1 - M.1600 onwards - also fits 1.5L Chassis Nos.          | £11.95    |
|                |                  | 50001 - 53754 and SS100                                                 |           |
|                |                  | NO LONGER AVAILABLE - PLEASE USE E33                                    |           |
| E. 70          | 1130             | LUCAS FRONT SIDELIGHTS                                                  | £85 each  |
| , ,            | 1130             | 1.5L, SS100 and some other SS models, e,g SS Tourer                     | 200 Gacii |
|                |                  | New reproduction (does NOT say 'King of the Road' on the dot)           |           |
| E. 71          | "C4099"          | FRONT SIDELIGHT                                                         | £55.75    |
| , ,            |                  | The original bulb holder for this sidelight is within the sidelight pod | each      |
|                |                  | on the front wing. This reproduction sidelight comes with a             |           |
|                |                  | detachable bulb holder: the bulb is retained if the original is         |           |