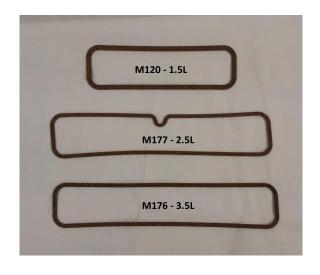

# **ELECTRICAL**

| E. 3           |                  | "D" LIGHT GASKET (cork) – MKIV                                          | £1. 75    |
|----------------|------------------|-------------------------------------------------------------------------|-----------|
| E. 5           |                  | "D" LENS - new reproduction (plastic)                                   | £35.50    |
| E. 14          | 404923           | ROTOR 1937-40                                                           | £16.95    |
|                |                  | 3.5L engine number M1-M1600 (less 1-25)                                 |           |
|                |                  | 2.5L engine number L1-L2055 (less 1-17)                                 |           |
| E. 17          |                  | INTERIOR LIGHT LENSES                                                   | £78 pair  |
|                |                  | RHD 1.5L - chassis number 411001 and subsequent                         |           |
|                |                  | RHD 2.5L - chassis number 510167 and subsequent                         |           |
|                |                  | RHD 3.5L - chassis number 610186 and subsequent                         |           |
|                |                  | LHD 2.5L & 3.5L - all cars                                              |           |
| E. 19          | 405468           | ROTOR ARM for SS2, 1.5L 1936/37                                         | £17.95    |
|                | same as          |                                                                         |           |
|                | 40051            |                                                                         |           |
| E. 23          | 407043           | DISTRIBUTOR CAP - 2.5 & 3.5L and XK120.                                 | £35.85    |
|                |                  | 2.5L - engine numbers 1-17 and P18 & subsequent.                        |           |
|                |                  | 3.5L - engine numbers 1-25 and S26 & subsequent.                        |           |
|                |                  | The cables enter the cap vertically, not horizontally as original.      |           |
| F 00           | 04455            | Can be used in place of 407279, 417178 & 415708                         | 0400.50   |
| E. 26          | C1455            | FUEL PUMP for 2.5/3.5 from 1936-1948, also fits SS.                     | £128.50   |
| F 24           | 407020           | NOT suitable for 1.5L cars.                                             | C7 25     |
| E. 31<br>E. 33 | 407030<br>407044 | ROTOR ARM                                                               | £7.35     |
| E. 33          | 407044           | CONDENSER for distributor, 2.5L Engine Nos. P.18 onwards, 3.5L          | £12.00    |
| E. 43          | 407050           | Engine Nos. S.26 onwards                                                | £10.20    |
| E. 44/B        | 407050           | CONTACT SET - also fits 1.5L Chassis Nos. 70001 onwards                 |           |
| E. 44/B        |                  | BRUSHES for dynamo - 2.5L/3.5L 1938 – 48<br>Pair                        | £11.20    |
| E. 60          | 400308           | CONDENSER for distributor - 2.5L Engine Nos. L.1 - L.2055, 3.5L         | £11.95    |
| E. 60          | 400308           | Engine Nos. M.1 - M.1600 onwards - also fits 1.5L Chassis Nos.          | £11.95    |
|                |                  | 50001 - 53754 and SS100                                                 |           |
|                |                  | NO LONGER AVAILABLE - PLEASE USE E33                                    |           |
| E. 70          | 1130             | LUCAS FRONT SIDELIGHTS                                                  | £85 each  |
| , ,            | 1130             | 1.5L, SS100 and some other SS models, e,g SS Tourer                     | 200 Gacii |
|                |                  | New reproduction (does NOT say 'King of the Road' on the dot)           |           |
| E. 71          | "C4099"          | FRONT SIDELIGHT                                                         | £55.75    |
| , ,            |                  | The original bulb holder for this sidelight is within the sidelight pod | each      |
|                |                  | on the front wing. This reproduction sidelight comes with a             |           |
|                |                  | detachable bulb holder: the bulb is retained if the original is         |           |