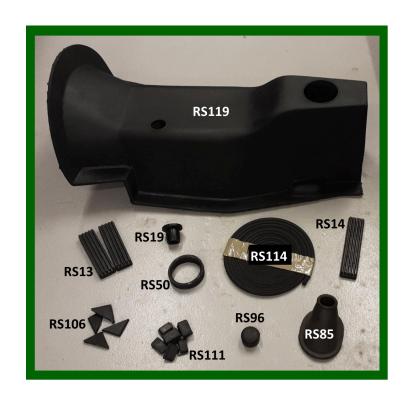

# **RUBBER SEALS**

| RS .8  | BD1207 | WINDSCREEN SEAL                                                 | £19.25 |
|--------|--------|-----------------------------------------------------------------|--------|
| RS. 13 | 792    | PEDAL PAD - brake and clutch                                    | £9.50  |
|        |        | For later Mk 4s                                                 | pair   |
| RS. 14 | C3473  | ACCELERATOR PAD for some later cars                             | £7.30  |
| RS. 19 | 1048/A | PLUG for jack brackets - front and rear (4 per car)             | £7.80  |
|        |        |                                                                 | each   |
| RS. 45 | 729423 | WINDSCREEN WIPER WHEELBOX SPINDLE GROMMET                       | £12.50 |
|        |        | Not for 1.5L                                                    | pair   |
|        |        | 2.5L: chassis numbers 80001 - 80135, and 510001 & subsequent    |        |
|        |        | 3.5L: chassis numbers 90001 - 90068, and 610001 & subsequent    |        |
| RS. 50 | C1788  | CONNECTING RING between intake pipe and air cleaner, 2.5 & 3.5L | £18.10 |
| RS. 61 | C.1915 | BEARING/BUSH at bottom of gear lever                            | £14.10 |
|        |        | Pair                                                            | pair   |
| RS. 69 | 814    | STEERING COLUMN GROMMET - 2.5/3.5L RHD 1938 onwards and SS100   | £19.70 |

| RS. 81  | 663                                                              | SS100 REAR LAMP BRACKET GASKET                                       | £8.75     |
|---------|------------------------------------------------------------------|----------------------------------------------------------------------|-----------|
| 110. 01 | 000                                                              | OUTOUT LANT BITACKET GACKET                                          | pair      |
| RS. 85  | C.1550                                                           | STEERING COLUMN GROMMET - 2.5/3.5L LHD and 1.5L Chassis              | £34.70    |
|         |                                                                  | Nos. 410801 onwards LHD/RHD                                          |           |
| RS. 86  | 3204                                                             | GROMMET in spark plug cable bracket SS100 & Mk.4                     |           |
| RS. 88  | 593                                                              | BONNET REST RUBBER on scuttle                                        | £16.75    |
| RS. 89  | 2263                                                             | RUBBER GROMMET for support rods/Landau bar                           | £31.20    |
|         |                                                                  | 2 per car                                                            | each      |
| RS. 96  | S. 96 B.1791 BUFFER in cup - front bumper - also fits SS 1936-40 |                                                                      | £11.15    |
| RS. 98  | 255780                                                           | CAP - with embossed motif - on starter solenoid                      | £5.00     |
| RS.101  | BD.46/2                                                          | SEALING RUBBER around cover aperture - number plate box              |           |
| RS.102  | BD46                                                             | FRONT QUARTER LIGHT SEALS                                            | £125 pair |
|         |                                                                  | SS 1936-1940 and Mk 4                                                |           |
| RS.106  | 553                                                              | BONNET CORNER BUFFER/PROTECTOR (Set of 4)                            | £20.50    |
|         |                                                                  |                                                                      | set       |
| RS.111  | 2222                                                             | DOOR BUFFER - saloon. (8 per car)                                    | £5.90     |
| Α       |                                                                  |                                                                      | each      |
| RS.114  |                                                                  | RUBBER EXTRUSION in the chrome beading/strips on the boot floor      | £19.70    |
|         |                                                                  | and on the tool tray lid. 1.5L/2.5L/3.5L 1938 onwards                | car set   |
| RS.115  |                                                                  | RUBBER EXTRUSION in the chrome beading/strips on the front           | £33.50    |
|         |                                                                  | wings/runningboard. 1.5L/2.5L/3.5L 1938 onwards                      | car set   |
| RS119   |                                                                  | RUBBER GEARBOX TUNNEL for SS and SS100 saloons and                   | £285      |
|         |                                                                  | tourers. 1936-1940. Please note modification to the tunnel is needed |           |
|         |                                                                  | for the SS100.                                                       |           |