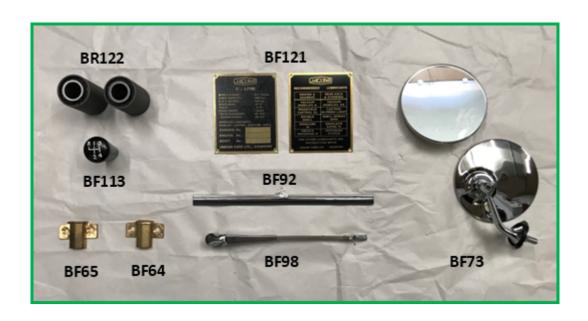

# **BODY FITTINGS**

| BF. 31 | BD.542/3 | OVAL WASHER - 0.25" hole                                            | £ 0.45    |
|--------|----------|---------------------------------------------------------------------|-----------|
| BF. 60 |          | Special T-BOLT + nut & 2 washers – securing chrome mouldings to     | £2.10     |
|        |          | bonnet. 16 per car                                                  | each      |
| BF. 64 | 1524     | FRONT SUPPORT - brass - for bonnet hinge                            | £16.70    |
| BF. 65 | BD.1953  | REAR SUPPORT - brass - for bonnet hinge                             | £16.70    |
| BF. 30 | 1377     | BRACKET/HINGE FOR SUNVISORS                                         | £165      |
|        |          | 1.5L - chassis number 410001 & subsequent.                          | each      |
|        |          | 2.5 & 3.5L - fits all cars 2 per car                                |           |
| BF. 73 | 580736/  | EXTERIOR MIRROR                                                     | £75 pair  |
|        | 580733   |                                                                     |           |
| BF. 74 | BD.813   | PIPING between wings and body - black plastic - car set             | £35.15    |
|        |          |                                                                     | set       |
| BF. 76 |          | FLAT WOVEN TAPE around radiator grille                              | £16.20    |
| BF. 92 |          | WINDSCREEN WIPER BLADE with rubber fixing peg                       | £30 pair  |
| BF. 93 |          | RUBBER PEG for wiper blade                                          | £3.10     |
|        |          | ·                                                                   | pair      |
| BF .94 | BD.655   | GLASS for backlight/rear window. 1.5L/2.5L/3.5L 1938 onwards and    | £51.30    |
|        |          | Mk4                                                                 |           |
| BF. 98 |          | WIPER ARM                                                           | £71.80    |
|        |          |                                                                     | pair      |
| BF.112 |          | GEAR LEVER KNOB - this is a new reproduction item - fits all models | £57.45    |
|        |          | with a DOUBLE HELICAL gear box: SS1, SS2, SS, SS100 & Mk 4.         |           |
|        |          | Thread is 5/16 UNC                                                  |           |
| BF.113 |          | GEAR LEVER KNOB – this is a reproduction item – fits the LATE       | £57.45    |
|        |          | Jaguar Mk.4 with the SINGLE HELICAL gear box.                       |           |
| BF.114 |          | IDENTIFICATION PLATE available for the SS 2.5L                      | £67.95    |
| BF.119 |          | IDENTIFICATION PLATE & LUBRICATION PLATE - Mk.IV 1.5L -             | £91.95    |
|        |          | new reproduction                                                    | pair      |
| BF.120 |          | IDENTIFICATION PLATE & LUBRICATION PLATE - Mk.IV 2.5L -             | £91.95    |
|        |          | new reproduction                                                    | pair      |
| BF.121 |          | IDENTIFICATION PLATE & LUBRICATION PLATE - Mk.IV 3.5L -             | £91.95    |
|        |          | new reproduction                                                    | pair      |
| BF.122 | B1880    | SILENTBLOC BUSH IN UPPER SUPPORT BRACKET - front bumper             | £110 pair |
|        |          | 3.5L 1938-47, 2.5L 1938-46                                          |           |
|        |          |                                                                     |           |