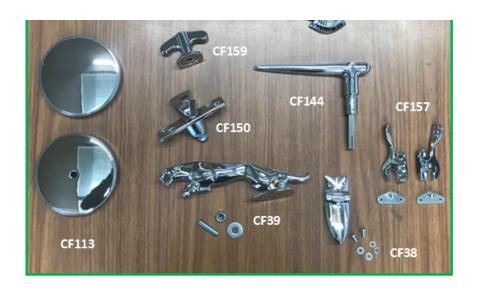

# **CHROME FITTINGS**

| CF. 18  |         | "T" Shaped Boot handle - MK IV with Lock barrel & key                                  | £103.45   |
|---------|---------|----------------------------------------------------------------------------------------|-----------|
|         |         | Escutcheon not included.                                                               |           |
| CF. 21  | 1745    | WING DIVIDER - Mk 4 only                                                               | £145      |
| CF. 27  | BD.573  | HINGE for cubbybox lid on dashboard - unused original                                  | £16.50    |
|         |         |                                                                                        | pair      |
| CF. 28  | C1026   | "WASHER at top of dust cover" for chrome telescopic dust cover                         | £22.50    |
|         |         | below steering wheel. 2.5 & 3.5L Saloon (NOT 1.5L) SS100                               |           |
| CF. 38  | BD.109  | HINGE for toolbox 3 per car                                                            | £41.30    |
|         |         | ·                                                                                      | each      |
| CF. 39  | BD.6206 | LEAPING JAGUAR MASCOT                                                                  | £176.75   |
| CF. 40  |         | Chrome screw for 'D' light                                                             | £11.20    |
|         |         | -                                                                                      | pair      |
| CF. 41  | 1985,   | BONNET CATCH - reproduction                                                            | £74.20    |
|         | 1376    | Fits some Mk 4 & SS saloons, SS100 2.5L (chassis 49041 &                               |           |
|         |         | subsequent) & SS100 3.5L (chassis 39061 & subsequent).                                 |           |
|         |         | Please note: there are anomalies in the Parts Books regarding                          |           |
|         |         | this item, please check that it is suitable for your car.                              |           |
| CF. 84  | BD.603  | BOOT HANDLE AND ESCUTCHEON - lock barrel not included                                  | £141      |
| CF.108  | BD.72   | LUGGAGE STRAP BRACKET/STAPLE - 4 per car                                               | £41.50    |
| CF.113  | 252     | RADIATOR CAP and sealing ring- drilled to take Leaping Jaguar mascot - 1936-40 & Mk.IV | £92.50    |
| CF.114  | 252     | RADIATOR CAP and sealing ring - not drilled for mascot                                 | £92.50    |
| CF.117  | C.341   | DOME NUT on cylinder head - 3.5L 1938 onwards                                          | £8.50     |
|         |         | 7 per car                                                                              | each      |
|         |         |                                                                                        | £59.50    |
|         |         |                                                                                        | set of 7  |
| CF.118  | C.580   | DOME NUT on cylinder head - 2.5L 1938 onwards                                          | £8.50     |
|         |         | 12 per car                                                                             | each      |
|         |         |                                                                                        | £102      |
|         |         |                                                                                        | set of 12 |
| CF.118A | C.580   | DOME NUT on cylinder head - 1.5L 1938 onwards                                          | £8.50     |
|         |         | 8 per car                                                                              | each      |
|         |         |                                                                                        | £68       |
|         |         |                                                                                        | set of 8  |
| CF.119  | C.412   | DOME NUT on rocker cover - 40, SS100 & 2.5/3.5L 1938 onwards                           | £5.90     |
|         |         | - all have 3 per car 1.5L 1938 onwards - 2 per car                                     | each      |

Please note all prices are plus VAT for UK customers

|        | 1        |                                                                      | 1           |
|--------|----------|----------------------------------------------------------------------|-------------|
| CF.126 | BD.6     | INTERIOR DOOR HANDLE - 1936-40, Mk.IV saloon and coupe               | £72.50      |
| CF.132 |          | BONNET CENTRE HINGE - also fits SS 1936-40 (NOTE: may                | £92.20      |
|        |          | require shortening for some SS models) Length: 1270mm/50"            |             |
| CF.135 | 2039/    | TRIM SPEARS for Mk 4 DHC                                             | £228.25     |
|        | 2040     |                                                                      |             |
| CF.137 | "C2757"  | SCREW for T-shaped knob for light switch on dashboard.               | £15.75      |
|        |          | Also fits XK120.                                                     |             |
|        |          | For the knob see CF142                                               |             |
| CF.138 | 2312     | ROUND ESCUTCHEON for budget lock on spare wheel                      | £16 each    |
|        |          | compartment                                                          |             |
| CF.142 | "C2757"  | T-SHAPED KNOB for light switch on dashboard                          | £27.50      |
|        |          | Screw also available, see CF137                                      |             |
| CF.143 | 12170,   | HANDLE operating front 1/4-light (ventilator) - supplied with        | £88.10      |
|        | 1723     | escutcheon but without circlip and washer.                           |             |
| CF.144 |          | EXTERIOR DOOR HANDLE - please state locking/non-locking              | £86.90      |
|        |          | Locking handles come with a FS lock barrel fitted and two keys       | non-locking |
|        |          |                                                                      | £117.50     |
|        |          |                                                                      | locking     |
| CF.145 | BD.552   | HANDLE operating window regulator - 1936-40 & Mk.IV                  | £54.45      |
| CF.146 | BD131/   | TRIM SPEAR at end of waistline moulding – saloon                     | £98.20      |
|        | BD.132   |                                                                      | pair        |
| CF.147 | BD.133/  | BULKHEAD TRIM                                                        | £69.35      |
|        | BD.134   |                                                                      | pair        |
| CF.149 | BD.143/1 | DOOR PILLAR TRIM 1938-1948 cars                                      | £25.90      |
|        | BD.143/2 |                                                                      |             |
| CF.150 | 2310/1   | DOVE-TAIL STRIKER for door lock. (state left or right)               | £80.10      |
| CF.157 |          | FRONT WINDSCREEN CHROME SIDE CLAMP HANDLES AND                       | £152.25     |
|        |          | BRACKETS – These allow the windscreen to be fastened in the          | car set     |
|        |          | closed position or secured in the open position. SS.1936-40 and Mk.4 |             |
| CF.159 | BD691    | HANDLE OPERATING SUNROOF                                             | £49.10      |
|        |          | Mk 4 & SS 1938 onwards                                               |             |
| CF.160 | BD.2190  | TUBULAR SCREW – securing sunroof handle                              | £12.35      |
| CF.167 | C1988    | REAR BUMPER 'J' PLAQUE for 2.5/3.5L (not 1.5L)                       | £115        |