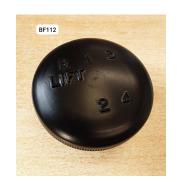

# **BODY FITTINGS**

| BF. 31 | BD.542/3 | OVAL WASHER - 0.25" hole                                            | £ 0.45    |
|--------|----------|---------------------------------------------------------------------|-----------|
| BF. 60 |          | Special T-BOLT + nut & 2 washers – securing chrome mouldings to     | £2.10     |
|        |          | bonnet. 16 per car                                                  | each      |
| BF. 64 | 1524     | FRONT SUPPORT - brass - for bonnet hinge                            | £16.70    |
| BF. 65 | BD.1953  | REAR SUPPORT - brass - for bonnet hinge                             | £16.70    |
| BF. 30 | 1377     | BRACKET/HINGE FOR SUNVISORS                                         | £165      |
|        |          | 1.5L - chassis number 410001 & subsequent.                          | each      |
|        |          | 2.5 & 3.5L - fits all cars 2 per car                                |           |
| BF. 73 | 580736/  | EXTERIOR MIRROR                                                     | £75 pair  |
|        | 580733   |                                                                     |           |
| BF. 74 | BD.813   | PIPING between wings and body - black plastic - car set             | £35.15    |
|        |          |                                                                     | set       |
| BF. 76 |          | FLAT WOVEN TAPE around radiator grille                              | £16.20    |
| BF. 92 |          | WINDSCREEN WIPER BLADE with rubber fixing peg                       | £30 pair  |
| BF. 93 |          | RUBBER PEG for wiper blade                                          | £3.10     |
|        |          | ·                                                                   | pair      |
| BF .94 | BD.655   | GLASS for backlight/rear window. 1.5L/2.5L/3.5L 1938 onwards and    | £51.30    |
|        |          | Mk4                                                                 |           |
| BF. 98 |          | WIPER ARM                                                           | £71.80    |
|        |          |                                                                     | pair      |
| BF.112 |          | GEAR LEVER KNOB - this is a new reproduction item - fits all models | £57.45    |
|        |          | with a DOUBLE HELICAL gear box: SS1, SS2, SS, SS100 & Mk 4.         |           |
|        |          | Thread is 5/16 UNC                                                  |           |
| BF.113 |          | GEAR LEVER KNOB – this is a reproduction item – fits the LATE       | £57.45    |
|        |          | Jaguar Mk.4 with the SINGLE HELICAL gear box.                       |           |
| BF.114 |          | IDENTIFICATION PLATE available for the SS 2.5L                      | £67.95    |
| BF.119 |          | IDENTIFICATION PLATE & LUBRICATION PLATE - Mk.IV 1.5L -             | £91.95    |
|        |          | new reproduction                                                    | pair      |
| BF.120 |          | IDENTIFICATION PLATE & LUBRICATION PLATE - Mk.IV 2.5L -             | £91.95    |
|        |          | new reproduction                                                    | pair      |
| BF.121 |          | IDENTIFICATION PLATE & LUBRICATION PLATE - Mk.IV 3.5L -             | £91.95    |
|        |          | new reproduction                                                    | pair      |
| BF.122 | B1880    | SILENTBLOC BUSH IN UPPER SUPPORT BRACKET - front bumper             | £110 pair |
|        |          | 3.5L 1938-47, 2.5L 1938-46                                          |           |
|        |          |                                                                     |           |