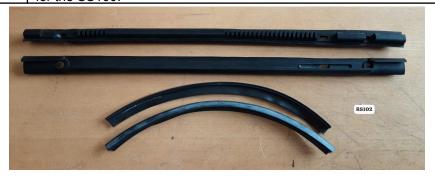

# **RUBBER SEALS**

| RS .8  | BD1207 | WINDSCREEN SEAL                                                 | £19.25 |
|--------|--------|-----------------------------------------------------------------|--------|
| RS. 13 | 792    | PEDAL PAD - brake and clutch                                    | £9.50  |
|        |        | For later Mk 4s                                                 | pair   |
| RS. 14 | C3473  | ACCELERATOR PAD for some later cars                             | £7.30  |
| RS. 19 | 1048/A | PLUG for jack brackets - front and rear (4 per car)             | £7.80  |
|        |        |                                                                 | each   |
| RS. 45 | 729423 | WINDSCREEN WIPER WHEELBOX SPINDLE GROMMET                       | £12.50 |
|        |        | Not for 1.5L                                                    | pair   |
|        |        | 2.5L: chassis numbers 80001 - 80135, and 510001 & subsequent    |        |
|        |        | 3.5L: chassis numbers 90001 - 90068, and 610001 & subsequent    |        |
| RS. 50 | C1788  | CONNECTING RING between intake pipe and air cleaner, 2.5 & 3.5L | £18.10 |
| RS. 61 | C.1915 | BEARING/BUSH at bottom of gear lever                            | £14.10 |
|        |        | Pair                                                            | pair   |
| RS. 69 | 814    | STEERING COLUMN GROMMET - 2.5/3.5L RHD 1938 onwards and SS100   | £19.70 |

| RS. 81  | 663                                                              | SS100 REAR LAMP BRACKET GASKET                                       | £8.75     |
|---------|------------------------------------------------------------------|----------------------------------------------------------------------|-----------|
| 110. 01 | 000                                                              | OUTOUT LANT BITACKET GACKET                                          | pair      |
| RS. 85  | C.1550                                                           | STEERING COLUMN GROMMET - 2.5/3.5L LHD and 1.5L Chassis              | £34.70    |
|         |                                                                  | Nos. 410801 onwards LHD/RHD                                          |           |
| RS. 86  | 3204                                                             | GROMMET in spark plug cable bracket SS100 & Mk.4                     |           |
| RS. 88  | 593                                                              | BONNET REST RUBBER on scuttle                                        | £16.75    |
| RS. 89  | 2263                                                             | RUBBER GROMMET for support rods/Landau bar                           | £31.20    |
|         |                                                                  | 2 per car                                                            | each      |
| RS. 96  | S. 96 B.1791 BUFFER in cup - front bumper - also fits SS 1936-40 |                                                                      | £11.15    |
| RS. 98  | 255780                                                           | CAP - with embossed motif - on starter solenoid                      | £5.00     |
| RS.101  | BD.46/2                                                          | SEALING RUBBER around cover aperture - number plate box              |           |
| RS.102  | BD46                                                             | FRONT QUARTER LIGHT SEALS                                            | £125 pair |
|         |                                                                  | SS 1936-1940 and Mk 4                                                |           |
| RS.106  | 553                                                              | BONNET CORNER BUFFER/PROTECTOR (Set of 4)                            | £20.50    |
|         |                                                                  |                                                                      | set       |
| RS.111  | 2222                                                             | DOOR BUFFER - saloon. (8 per car)                                    | £5.90     |
| Α       |                                                                  |                                                                      | each      |
| RS.114  |                                                                  | RUBBER EXTRUSION in the chrome beading/strips on the boot floor      | £19.70    |
|         |                                                                  | and on the tool tray lid. 1.5L/2.5L/3.5L 1938 onwards                | car set   |
| RS.115  |                                                                  | RUBBER EXTRUSION in the chrome beading/strips on the front           | £33.50    |
|         |                                                                  | wings/runningboard. 1.5L/2.5L/3.5L 1938 onwards                      | car set   |
| RS119   |                                                                  | RUBBER GEARBOX TUNNEL for SS and SS100 saloons and                   | £285      |
|         |                                                                  | tourers. 1936-1940. Please note modification to the tunnel is needed |           |
|         |                                                                  | for the SS100.                                                       |           |