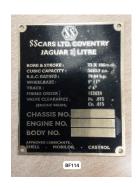

| RS. 81  | 663                                                              | SS100 REAR LAMP BRACKET GASKET                                       | £8.75     |
|---------|------------------------------------------------------------------|----------------------------------------------------------------------|-----------|
| 110. 01 | 000                                                              | OUTOUT LANT BITACKET GACKET                                          | pair      |
| RS. 85  | C.1550                                                           | STEERING COLUMN GROMMET - 2.5/3.5L LHD and 1.5L Chassis              | £34.70    |
|         |                                                                  | Nos. 410801 onwards LHD/RHD                                          |           |
| RS. 86  | 3204                                                             | GROMMET in spark plug cable bracket SS100 & Mk.4                     |           |
| RS. 88  | 593                                                              | BONNET REST RUBBER on scuttle                                        | £16.75    |
| RS. 89  | 2263                                                             | RUBBER GROMMET for support rods/Landau bar                           | £31.20    |
|         |                                                                  | 2 per car                                                            | each      |
| RS. 96  | S. 96 B.1791 BUFFER in cup - front bumper - also fits SS 1936-40 |                                                                      | £11.15    |
| RS. 98  | 255780                                                           | CAP - with embossed motif - on starter solenoid                      | £5.00     |
| RS.101  | BD.46/2                                                          | SEALING RUBBER around cover aperture - number plate box              |           |
| RS.102  | BD46                                                             | FRONT QUARTER LIGHT SEALS                                            | £125 pair |
|         |                                                                  | SS 1936-1940 and Mk 4                                                |           |
| RS.106  | 553                                                              | BONNET CORNER BUFFER/PROTECTOR (Set of 4)                            | £20.50    |
|         |                                                                  |                                                                      | set       |
| RS.111  | 2222                                                             | DOOR BUFFER - saloon. (8 per car)                                    | £5.90     |
| Α       |                                                                  |                                                                      | each      |
| RS.114  |                                                                  | RUBBER EXTRUSION in the chrome beading/strips on the boot floor      | £19.70    |
|         |                                                                  | and on the tool tray lid. 1.5L/2.5L/3.5L 1938 onwards                | car set   |
| RS.115  |                                                                  | RUBBER EXTRUSION in the chrome beading/strips on the front           | £33.50    |
|         |                                                                  | wings/runningboard. 1.5L/2.5L/3.5L 1938 onwards                      | car set   |
| RS119   |                                                                  | RUBBER GEARBOX TUNNEL for SS and SS100 saloons and                   | £285      |
|         |                                                                  | tourers. 1936-1940. Please note modification to the tunnel is needed |           |
|         |                                                                  | for the SS100.                                                       |           |