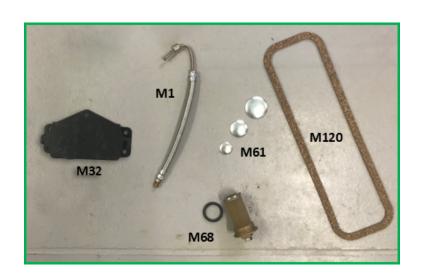

# **ELECTRICAL**

| E. 3           |                  | "D" LIGHT GASKET (cork) – MKIV                                          | £1. 75    |
|----------------|------------------|-------------------------------------------------------------------------|-----------|
| E. 5           |                  | "D" LENS - new reproduction (plastic)                                   | £35.50    |
| E. 14          | 404923           | ROTOR 1937-40                                                           | £16.95    |
|                |                  | 3.5L engine number M1-M1600 (less 1-25)                                 |           |
|                |                  | 2.5L engine number L1-L2055 (less 1-17)                                 |           |
| E. 17          |                  | INTERIOR LIGHT LENSES                                                   | £78 pair  |
|                |                  | RHD 1.5L - chassis number 411001 and subsequent                         |           |
|                |                  | RHD 2.5L - chassis number 510167 and subsequent                         |           |
|                |                  | RHD 3.5L - chassis number 610186 and subsequent                         |           |
|                |                  | LHD 2.5L & 3.5L - all cars                                              |           |
| E. 19          | 405468           | ROTOR ARM for SS2, 1.5L 1936/37                                         | £17.95    |
|                | same as          |                                                                         |           |
|                | 40051            |                                                                         |           |
| E. 23          | 407043           | DISTRIBUTOR CAP - 2.5 & 3.5L and XK120.                                 | £35.85    |
|                |                  | 2.5L - engine numbers 1-17 and P18 & subsequent.                        |           |
|                |                  | 3.5L - engine numbers 1-25 and S26 & subsequent.                        |           |
|                |                  | The cables enter the cap vertically, not horizontally as original.      |           |
| F 00           | 04455            | Can be used in place of 407279, 417178 & 415708                         | 0400.50   |
| E. 26          | C1455            | FUEL PUMP for 2.5/3.5 from 1936-1948, also fits SS.                     | £128.50   |
| F 24           | 407020           | NOT suitable for 1.5L cars.                                             | C7 25     |
| E. 31<br>E. 33 | 407030<br>407044 | ROTOR ARM                                                               | £7.35     |
| E. 33          | 407044           | CONDENSER for distributor, 2.5L Engine Nos. P.18 onwards, 3.5L          | £12.00    |
| E. 43          | 407050           | Engine Nos. S.26 onwards                                                | £10.20    |
| E. 44/B        | 407050           | CONTACT SET - also fits 1.5L Chassis Nos. 70001 onwards                 |           |
| E. 44/B        |                  | BRUSHES for dynamo - 2.5L/3.5L 1938 – 48<br>Pair                        | £11.20    |
| E. 60          | 400308           | CONDENSER for distributor - 2.5L Engine Nos. L.1 - L.2055, 3.5L         | £11.95    |
| E. 60          | 400308           | Engine Nos. M.1 - M.1600 onwards - also fits 1.5L Chassis Nos.          | £11.95    |
|                |                  | 50001 - 53754 and SS100                                                 |           |
|                |                  | NO LONGER AVAILABLE - PLEASE USE E33                                    |           |
| E. 70          | 1130             | LUCAS FRONT SIDELIGHTS                                                  | £85 each  |
| , ,            | 1130             | 1.5L, SS100 and some other SS models, e,g SS Tourer                     | 200 Gacii |
|                |                  | New reproduction (does NOT say 'King of the Road' on the dot)           |           |
| E. 71          | "C4099"          | FRONT SIDELIGHT                                                         | £55.75    |
| , ,            |                  | The original bulb holder for this sidelight is within the sidelight pod | each      |
|                |                  | on the front wing. This reproduction sidelight comes with a             |           |
|                |                  | detachable bulb holder: the bulb is retained if the original is         |           |