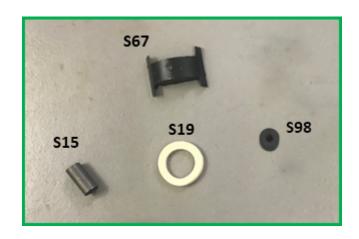

# **ELECTRICAL**

| E. 3           |                  | "D" LIGHT GASKET (cork) – MKIV                                          | £1. 75    |
|----------------|------------------|-------------------------------------------------------------------------|-----------|
| E. 5           |                  | "D" LENS - new reproduction (plastic)                                   | £35.50    |
| E. 14          | 404923           | ROTOR 1937-40                                                           | £16.95    |
|                |                  | 3.5L engine number M1-M1600 (less 1-25)                                 |           |
|                |                  | 2.5L engine number L1-L2055 (less 1-17)                                 |           |
| E. 17          |                  | INTERIOR LIGHT LENSES                                                   | £78 pair  |
|                |                  | RHD 1.5L - chassis number 411001 and subsequent                         |           |
|                |                  | RHD 2.5L - chassis number 510167 and subsequent                         |           |
|                |                  | RHD 3.5L - chassis number 610186 and subsequent                         |           |
|                |                  | LHD 2.5L & 3.5L - all cars                                              |           |
| E. 19          | 405468           | ROTOR ARM for SS2, 1.5L 1936/37                                         | £17.95    |
|                | same as          |                                                                         |           |
|                | 40051            |                                                                         |           |
| E. 23          | 407043           | DISTRIBUTOR CAP - 2.5 & 3.5L and XK120.                                 | £35.85    |
|                |                  | 2.5L - engine numbers 1-17 and P18 & subsequent.                        |           |
|                |                  | 3.5L - engine numbers 1-25 and S26 & subsequent.                        |           |
|                |                  | The cables enter the cap vertically, not horizontally as original.      |           |
| F 00           | 04455            | Can be used in place of 407279, 417178 & 415708                         | 0400.50   |
| E. 26          | C1455            | FUEL PUMP for 2.5/3.5 from 1936-1948, also fits SS.                     | £128.50   |
| F 24           | 407020           | NOT suitable for 1.5L cars.                                             | C7 25     |
| E. 31<br>E. 33 | 407030<br>407044 | ROTOR ARM                                                               | £7.35     |
| E. 33          | 407044           | CONDENSER for distributor, 2.5L Engine Nos. P.18 onwards, 3.5L          | £12.00    |
| E. 43          | 407050           | Engine Nos. S.26 onwards                                                | £10.20    |
| E. 44/B        | 407050           | CONTACT SET - also fits 1.5L Chassis Nos. 70001 onwards                 |           |
| E. 44/B        |                  | BRUSHES for dynamo - 2.5L/3.5L 1938 – 48<br>Pair                        | £11.20    |
| E. 60          | 400308           | CONDENSER for distributor - 2.5L Engine Nos. L.1 - L.2055, 3.5L         | £11.95    |
| E. 60          | 400308           | Engine Nos. M.1 - M.1600 onwards - also fits 1.5L Chassis Nos.          | £11.95    |
|                |                  | 50001 - 53754 and SS100                                                 |           |
|                |                  | NO LONGER AVAILABLE - PLEASE USE E33                                    |           |
| E. 70          | 1130             | LUCAS FRONT SIDELIGHTS                                                  | £85 each  |
| , ,            | 1130             | 1.5L, SS100 and some other SS models, e,g SS Tourer                     | 200 Gacii |
|                |                  | New reproduction (does NOT say 'King of the Road' on the dot)           |           |
| E. 71          | "C4099"          | FRONT SIDELIGHT                                                         | £55.75    |
| , ,            |                  | The original bulb holder for this sidelight is within the sidelight pod | each      |
|                |                  | on the front wing. This reproduction sidelight comes with a             |           |
|                |                  | detachable bulb holder: the bulb is retained if the original is         |           |