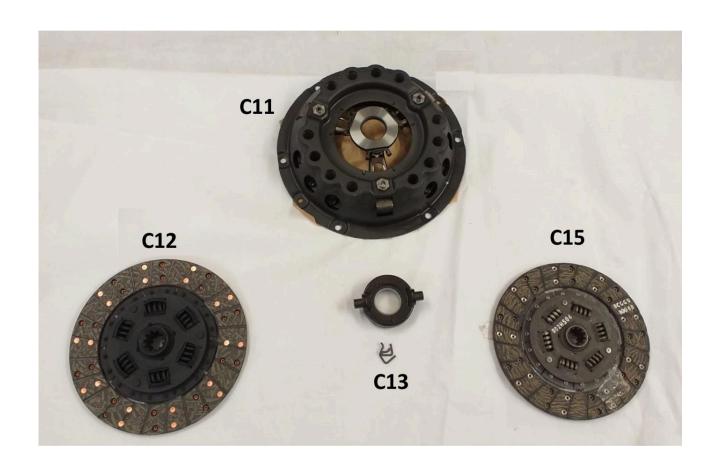

ld in packs of 4 studs & 4 nuts.                               |            |
|        |         | 2.5/3.5L - 2 packs per car                                       |            |
| EX. 18 | FN.106K | BRASS NUT securing exhaust pipes to exhaust manifold 8 per       | £12.45 set |
|        |         | car                                                              |            |
| EX. 19 | FN.106  | BRASS NUT securing exhaust manifold to cylinder head.            | £16.15 set |
|        |         | 12 per car                                                       |            |
| EX21   |         | Exhaust manifold gasket set – 3.5L                               | £35.50     |
| EX. 22 |         | Exhaust manifold gasket set - 2.5L                               | £35.50     |

# **CLUTCH**



(All surcharges are refundable upon receipt of the old unit)

|       | (An sarcharges are retainable apon receipt | or the old diffe |      |
|-------|--------------------------------------------|------------------|------|
| C. 11 | CLUTCH PRESSURE PLATE - 10" - 3.5L         | EXCHANGE         | £125 |
|       |                                            | SURCHARGE        | £80  |
| C. 12 | FRICTION PLATE - 10"                       | EXCHANGE         | £62  |
|       |                                            | SURCHARGE        | £50  |
| C. 13 | RELEASE BEARING                            |                  | £35  |
| C. 14 | CLUTCH PRESSURE PLATE - 9" - 2.5L          | EXCHANGE         | £125 |
|       |                                            | SURCHARGE        | £80  |
| C. 15