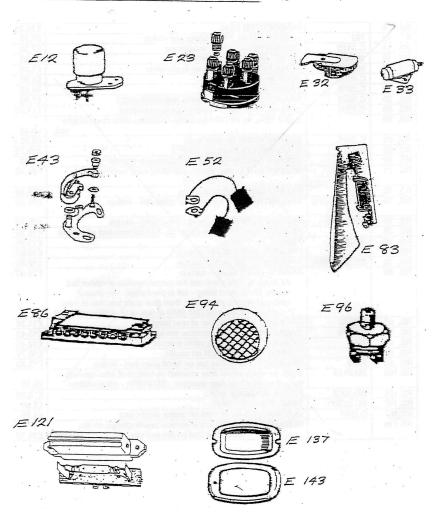

### ELECTRICAL PARTS

| E. 12 | C.2639 | DIP SWITCH - foot operated                                          | £31.35   |
|-------|--------|---------------------------------------------------------------------|----------|
| E. 15 | C.4613 | SWITCH for map light/heater motor                                   | £32.00   |
| E. 17 | 0.4010 | INTERIOR LIGHT LENSES                                               | £78 pair |
| E. 23 | 2927   | DISTRIBUTOR CAP - (Lucas 407043) - the cables enter this            | £35.85   |
| E. 23 | 2927   |                                                                     | 135.65   |
|       |        | cap vertically, not horizontally as original. Will fit              |          |
|       |        | distributors normally fitted with cap 415708                        |          |
| E. 27 | C2558  | REAR NUMBER PLATE ILLUMINATION & REVERSE LIGHT -                    | £142.50  |
|       |        | complete unit (including bulb) 2 per car                            | each     |
| E. 28 | 572694 | RIM & GLASS ASSEMBLY for rear number plate illumination             | £50.75   |
|       |        | and reverse light.                                                  |          |
| E. 29 | C2692  | STARTER SOLENOID                                                    | £29.50   |
| E. 31 | 2926   | ROTOR ARM                                                           | £7.35    |
| E. 33 | 2928   | CONDENSER                                                           | £11.95   |
| E. 43 | 2929   | CONTACT SET                                                         | £10.20   |
| E. 52 | 2804   | BRUSHES for starter motor Set of 2                                  | £9.60    |
| E. 53 | C2530  | VOLTAGE CONTROL BOX RF95/2                                          | £275     |
|       |        | Original rebuilt item                                               |          |
|       |        | £50 discount available if old control box (in repairable condition) |          |
|       |        | is sent in exchange.                                                |          |
| E. 56 | 571997 | REAR BRAKE LIGHT LENSES with 3 heavy ribs.                          | £76 pair |