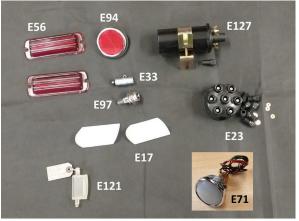

### ELECTRICAL PARTS

| E. 12 | C.2639 | DIP SWITCH - foot operated                                          | £31.35   |
|-------|--------|---------------------------------------------------------------------|----------|
| E. 15 | C.4613 | SWITCH for map light/heater motor                                   | £32.00   |
| E. 17 | 0.4010 | INTERIOR LIGHT LENSES                                               | £78 pair |
| E. 23 | 2927   | DISTRIBUTOR CAP - (Lucas 407043) - the cables enter this            | £35.85   |
| E. 23 | 2927   |                                                                     | 135.65   |
|       |        | cap vertically, not horizontally as original. Will fit              |          |
|       |        | distributors normally fitted with cap 415708                        |          |
| E. 27 | C2558  | REAR NUMBER PLATE ILLUMINATION & REVERSE LIGHT -                    | £142.50  |
|       |        | complete unit (including bulb) 2 per car                            | each     |
| E. 28 | 572694 | RIM & GLASS ASSEMBLY for rear number plate illumination             | £50.75   |
|       |        | and reverse light.                                                  |          |
| E. 29 | C2692  | STARTER SOLENOID                                                    | £29.50   |
| E. 31 | 2926   | ROTOR ARM                                                           | £7.35    |
| E. 33 | 2928   | CONDENSER                                                           | £11.95   |
| E. 43 | 2929   | CONTACT SET                                                         | £10.20   |
| E. 52 | 2804   | BRUSHES for starter motor Set of 2                                  | £9.60    |
| E. 53 | C2530  | VOLTAGE CONTROL BOX RF95/2                                          | £275     |
|       |        | Original rebuilt item                                               |          |
|       |        | £50 discount available if old control box (in repairable condition) |          |
|       |        | is sent in exchange.                                                |          |
| E. 56 | 571997 | REAR BRAKE LIGHT LENSES with 3 heavy ribs.                          | £76 pair |