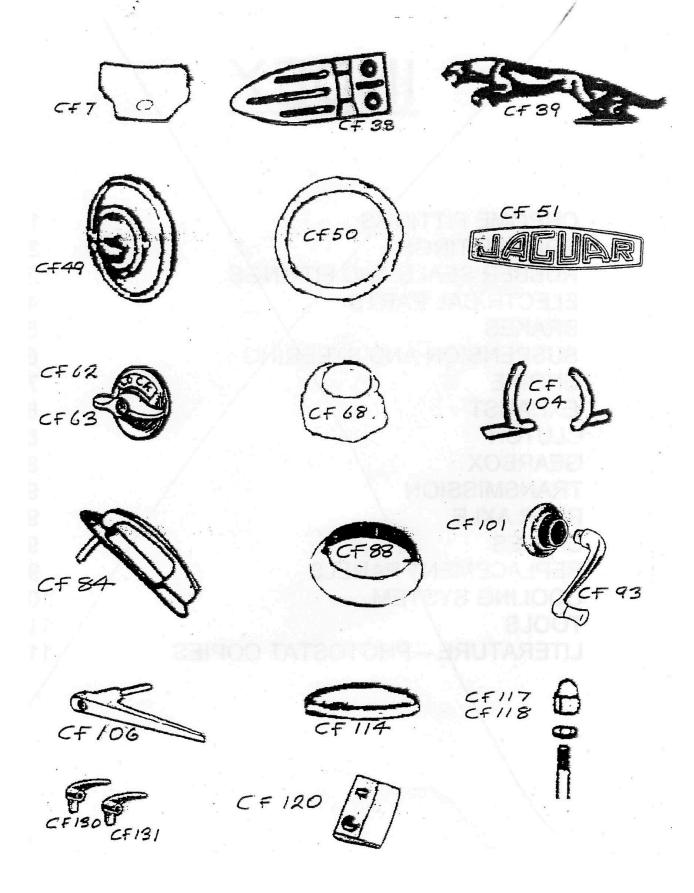

# **CHROME FITTINGS**

|         |                 |                                                                | 1       |
|---------|-----------------|----------------------------------------------------------------|---------|
| CF. 7   | 5299/3462       | BOTTOM MOTIF - HEADLAMP RIM                                    | £23.25  |
| CF. 27  | Bd.573          | HINGE for cubbybox lid on dashboard - unused original - fitted | £16.50  |
|         |                 | to saloon cars only, Chassis Nos. 520001 - 520282 and          | pair    |
|         |                 | 527001 – 527073 (2.5L), 620001 - 621101 and 627001 -           |         |
|         |                 | 627410 (3.5L)                                                  |         |
| CF. 37  | BD.2561         | HEADLAMP SPEAR                                                 | £28.50  |
| CF. 38  | BD.109          | HINGE for toolbox - 3 per car                                  | £41.30  |
|         |                 |                                                                | each    |
| CF. 39  | BD.6206         | LEAPING JAGUAR MASCOT                                          | £176.75 |
| CF. 49  | C.3243          | HUB CAP - chrome (original was part chrome and part paint)     | £29.95  |
| CF. 50  | C.8385          | WHEEL TRIM - polished stainless steel (clips not supplied)     | £45.00  |
| CF. 51  | C.3367          | HUB CAP BADGE with black background as original                | £15.45  |
| CF. 59  | "572098"        | CHROME SURROUND FOR BRAKE LIGHT                                | £19.50  |
| CF. 61  |                 | BONNET CENTRE HINGE LENGTH: 1365mm/53"                         | £92.20  |
| CF. 68  | Part of BD.2883 | ESCUTCHEON for petrol flap lock                                | £25.10  |
| CF. 72  | 5294            | SCREW securing headlamp rim                                    | £2.80   |
| CF. 80  | BD.2188         | HANDLE OPERATING SUNROOF                                       | £45.10  |
| CF. 84  | BD.603          | BOOT HANDLE AND ESCUTCHEON - lock barrel not included          | £141    |
|         |                 | as standard, but available as a Special Order item for an      |         |
|         |                 | additional charge.                                             |         |
| CF. 88  | 2883            | CHROME SURROUND for horn push assembly                         | £51.75  |
| CF. 93  | BD.2233         | HANDLE FOR WINDOW REGULATORS - saloon and coupe                | £58.60  |
| CF. 99  | BD.1978/197     | BULKHEAD TRIM                                                  | £122.75 |
|         | 9               |                                                                | pair    |
| CF. 101 | BD.552/1        | SPRING-LOADED ESCUTCHEON for window regulator -                | £19.95  |
|         |                 | saloon and coupe                                               |         |

| CF.104  | BD.2153/215 | MOULDING at left and right side of spare wheel door - sold as     | £135.72       |
|---------|-------------|-------------------------------------------------------------------|---------------|
|         | 4           | pair - not available individually                                 | pair          |
| CF.106  | BD.4057/405 | EXTERIOR DOOR HANDLE - coupe - lock barrel and key not            | £86.90        |
|         | 8           | included - See BF.87                                              |               |
| CF.108  | BD.72       | LUGGAGE STRAP BRACKET/STAPLE - 4 per car                          | £41.50        |
| CF.113  | 252         | RADIATOR CAP (brass) + sealing ring - drilled to take leaping     | £92.50        |
|         |             | Jaguar mascot                                                     |               |
| CF.114  | 252         | RADIATOR CAP (brass) + sealing ring - not drilled for mascot      | £92.50        |
| CF.117  | C.341       | DOME NUT on cylinder head - 3.5 <b>7 per</b> car                  | £8.05         |
| OF 440  | 0.500       | DOME NULT on a divides head 10 St. 10 non-con                     | each          |
| CF.118  | C.580       | DOME NUT on cylinder head - 2.5L <b>12 per</b> car                | £8.05         |
| CF.119  | C.412       | DOME NULT on realizar action 2 5/2 51                             | each          |
| CF. 119 | 0.412       | DOME NUT on rocker cover - 2.5/3.5L <b>3 per</b> car              | £5.30<br>each |
| CF.120  | BD.3991     | STRIKER PLATE for 1/4-light handle - Chassis Nos. 520631 –        | £15.45        |
| CF. 120 | DD.3991     | 520639, 520641 onwards and 527121 onwards (2.5L),                 | 15.45         |
|         |             | 622291 onwards, 627727 onwards, 627702, 627703,                   |               |
|         |             | 627706, 627717, 627722 and 627725 (3.5L)                          |               |
| CF.124  | BD.3991     | SCREW for original sidelight (where applicable) - normally        | £4.55 pair    |
| 01.121  | BB.0001     | fitted only to cars originally exported to Canada and USA         | 2 1.00 pail   |
| CF.126  | BD.6        | INTERIOR DOOR HANDLE - coupe only                                 | £72.50        |
| CF.130  | BD.3981     | HANDLE locking front 1/4-light/no draught ventilator - left side  | £19.40        |
|         |             | (Chassis numbers as at CF.120 above)                              |               |
| CF.131  | BD.3982     | HANDLE locking front 1/4-light/no draught ventilator - right side | £19.40        |
|         |             | (Chassis numbers as at CF.120 above)                              |               |
| CF.138  | 2312        | ROUND ESCUTCHEON - spare wheel compartment lock                   | £16.00        |
| CF.139  | BD.2551     | TEARDROP ESCUTCHEON - rear wheel spat                             | £15.50        |
| CF.140  | BD.2507/250 | REAR QUARTER MOULDING - DHC                                       | £228.25       |
|         | 8           |                                                                   | pair          |
| CF.141  |             | KEY PIN through quarter light handle                              | £0.90         |
| CF.150  | 2310/1      | DOVE-TAIL STRIKER for door lock. DHC - state left or right        | £90.10        |
| CF.151  | BD.1977     | DOOR PILLAR TRIM                                                  | £20.65        |
| CF.152  |             | TOP MOTIF - HEADLAMP RIM                                          | £23.25        |
| CF.160  | BD.2190     | TUBULAR SCREW – securing sunroof handle                           | £12.35        |
| CF.161  | BD.1971     | REAR QUARTER MOULDINGS - saloon                                   | £99.50        |
|         | BD.1972     |                                                                   | pair          |
| CF163   | BD2240      | EXTERIOR DOOR HANDLE - rear left                                  | £117.20       |
| CF164   | BD2241      | EXTERIOR DOOR HANDLE - rear right                                 | £117.20       |
| CF165   | BD2224      | EXTERIOR DOOR HANDLE - front left                                 | £117.20       |
| CF166   | BD2225      | EXTERIOR DOOR HANDLE - front right                                | £117.20       |