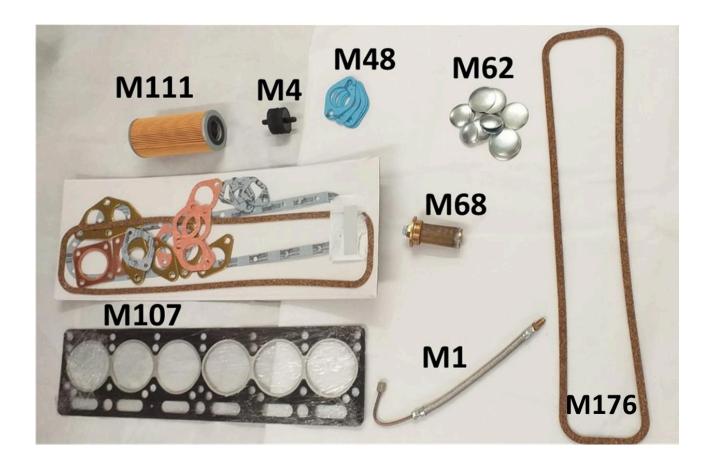

# **ELECTRICAL PARTS**

### ELECTRICAL PARTS

| E. 12 | C.2639 | DIP SWITCH - foot operated                                          | £31.35   |
|-------|--------|---------------------------------------------------------------------|----------|
| E. 15 | C.4613 | SWITCH for map light/heater motor                                   | £32.00   |
| E. 17 | 0.4010 | INTERIOR LIGHT LENSES                                               | £78 pair |
| E. 23 | 2927   | DISTRIBUTOR CAP - (Lucas 407043) - the cables enter this            | £35.85   |
| E. 23 | 2927   |                                                                     | 135.65   |
|       |        | cap vertically, not horizontally as original. Will fit              |          |
|       |        | distributors normally fitted with cap 415708                        |          |
| E. 27 | C2558  | REAR NUMBER PLATE ILLUMINATION & REVERSE LIGHT -                    | £142.50  |
|       |        | complete unit (including bulb) 2 per car                            | each     |
| E. 28 | 572694 | RIM & GLASS ASSEMBLY for rear number plate illumination             | £50.75   |
|       |        | and reverse light.                                                  |          |
| E. 29 | C2692  | STARTER SOLENOID                                                    | £29.50   |
| E. 31 | 2926   | ROTOR ARM                                                           | £7.35    |
| E. 33 | 2928   | CONDENSER                                                           | £11.95   |
| E. 43 | 2929   | CONTACT SET                                                         | £10.20   |
| E. 52 | 2804   | BRUSHES for starter motor Set of 2                                  | £9.60    |
| E. 53 | C2530  | VOLTAGE CONTROL BOX RF95/2                                          | £275     |
|       |        | Original rebuilt item                                               |          |
|       |        | £50 discount available if old control box (in repairable condition) |          |
|       |        | is sent in exchange.                                                |          |
| E. 56 | 571997 | REAR BRAKE LIGHT LENSES with 3 heavy ribs.                          | £76 pair |