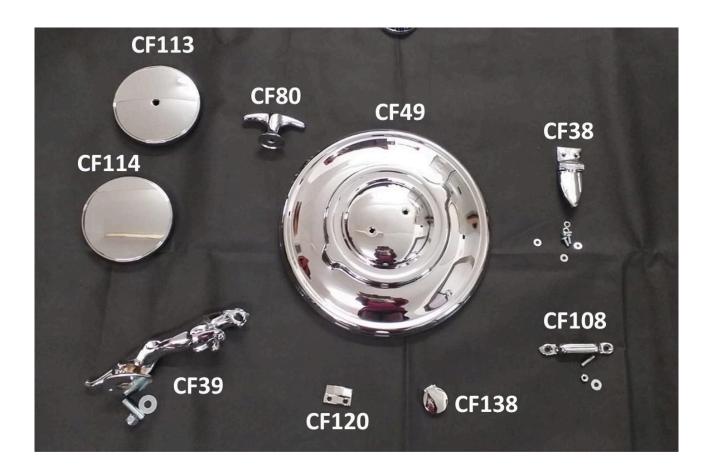

# **CHROME FITTINGS**

|         |                 |                                                                | 1       |
|---------|-----------------|----------------------------------------------------------------|---------|
| CF. 7   | 5299/3462       | BOTTOM MOTIF - HEADLAMP RIM                                    | £23.25  |
| CF. 27  | Bd.573          | HINGE for cubbybox lid on dashboard - unused original - fitted | £16.50  |
|         |                 | to saloon cars only, Chassis Nos. 520001 - 520282 and          | pair    |
|         |                 | 527001 – 527073 (2.5L), 620001 - 621101 and 627001 -           |         |
|         |                 | 627410 (3.5L)                                                  |         |
| CF. 37  | BD.2561         | HEADLAMP SPEAR                                                 | £28.50  |
| CF. 38  | BD.109          | HINGE for toolbox - 3 per car                                  | £41.30  |
|         |                 |                                                                | each    |
| CF. 39  | BD.6206         | LEAPING JAGUAR MASCOT                                          | £176.75 |
| CF. 49  | C.3243          | HUB CAP - chrome (original was part chrome and part paint)     | £29.95  |
| CF. 50  | C.8385          | WHEEL TRIM - polished stainless steel (clips not supplied)     | £45.00  |
| CF. 51  | C.3367          | HUB CAP BADGE with black background as original                | £15.45  |
| CF. 59  | "572098"        | CHROME SURROUND FOR BRAKE LIGHT                                | £19.50  |
| CF. 61  |                 | BONNET CENTRE HINGE LENGTH: 1365mm/53"                         | £92.20  |
| CF. 68  | Part of BD.2883 | ESCUTCHEON for petrol flap lock                                | £25.10  |
| CF. 72  | 5294            | SCREW securing headlamp rim                                    | £2.80   |
| CF. 80  | BD.2188         | HANDLE OPERATING SUNROOF                                       | £45.10  |
| CF. 84  | BD.603          | BOOT HANDLE AND ESCUTCHEON - lock barrel not included          | £141    |
|         |                 | as standard, but available as a Special Order item for an      |         |
|         |                 | additional charge.                                             |         |
| CF. 88  | 2883            | CHROME SURROUND for horn push assembly                         | £51.75  |
| CF. 93  | BD.2233         | HANDLE FOR WINDOW REGULATORS - saloon and coupe                | £58.60  |
| CF. 99  | BD.1978/197     | BULKHEAD TRIM                                                  | £122.75 |
|         | 9               |                                                                | pair    |
| CF. 101 | BD.552/1        | SPRING-LOADED ESCUTCHEON for window regulator -                | £19.95  |
|         |                 | saloon and coupe                                               |         |

| CF.104  | BD.2153/215 | MOULDING at left and right side of spare wheel door - sold as     | £135.72       |
|---------|-------------|-------------------------------------------------------------------|---------------|
|         | 4           | pair - not available individually                                 | pair          |
| CF.106  | BD.4057/405 | EXTERIOR DOOR HANDLE - coupe - lock barrel and key not            | £86.90        |
|         | 8           | included - See BF.87                                              |               |
| CF.108  | BD.72       | LUGGAGE STRAP BRACKET/STAPLE - 4 per car                          | £41.50        |
| CF.113  | 252         | RADIATOR CAP (brass) + sealing ring - drilled to take leaping     | £92.50        |
|         |             | Jaguar mascot                                                     |               |
| CF.114  | 252         | RADIATOR CAP (brass) + sealing ring - not drilled for mascot      | £92.50        |
| CF.117  | C.341       | DOME NUT on cylinder head - 3.5 <b>7 per</b> car                  | £8.05         |
| OF 440  | 0.500       | DOME NULT on a divides head 10 St. 10 non-con                     | each          |
| CF.118  | C.580       | DOME NUT on cylinder head - 2.5L <b>12 per</b> car                | £8.05         |
| CF.119  | C.412       | DOME NULT on realizar action 2 5/2 51                             | each          |
| CF. 119 | 0.412       | DOME NUT on rocker cover - 2.5/3.5L <b>3 per</b> car              | £5.30<br>each |
| CF.120  | BD.3991     | STRIKER PLATE for 1/4-light handle - Chassis Nos. 520631 –        | £15.45        |
| CF. 120 | DD.3991     | 520639, 520641 onwards and 527121 onwards (2.5L),                 | 15.45         |
|         |             | 622291 onwards, 627727 onwards, 627702, 627703,                   |               |
|         |             | 627706, 627717, 627722 and 627725 (3.5L)                          |               |
| CF.124  | BD.3991     | SCREW for original sidelight (where applicable) - normally        | £4.55 pair    |
| 01.121  | BB.0001     | fitted only to cars originally exported to Canada and USA         | 2 1.00 pail   |
| CF.126  | BD.6        | INTERIOR DOOR HANDLE - coupe only                                 | £72.50        |
| CF.130  | BD.3981     | HANDLE locking front 1/4-light/no draught ventilator - left side  | £19.40        |
|         |             | (Chassis numbers as at CF.120 above)                              |               |
| CF.131  | BD.3982     | HANDLE locking front 1/4-light/no draught ventilator - right side | £19.40        |
|         |             | (Chassis numbers as at CF.120 above)                              |               |
| CF.138  | 2312        | ROUND ESCUTCHEON - spare wheel compartment lock                   | £16.00        |
| CF.139  | BD.2551     | TEARDROP ESCUTCHEON - rear wheel spat                             | £15.50        |
| CF.140  | BD.2507/250 | REAR QUARTER MOULDING - DHC                                       | £228.25       |
|         | 8           |                                                                   | pair          |
| CF.141  |             | KEY PIN through quarter light handle                              | £0.90         |
| CF.150  | 2310/1      | DOVE-TAIL STRIKER for door lock. DHC - state left or right        | £90.10        |
| CF.151  | BD.1977     | DOOR PILLAR TRIM                                                  | £20.65        |
| CF.152  |             | TOP MOTIF - HEADLAMP RIM                                          | £23.25        |
| CF.160  | BD.2190     | TUBULAR SCREW – securing sunroof handle                           | £12.35        |
| CF.161  | BD.1971     | REAR QUARTER MOULDINGS - saloon                                   | £99.50        |
|         | BD.1972     |                                                                   | pair          |
| CF163   | BD2240      | EXTERIOR DOOR HANDLE - rear left                                  | £117.20       |
| CF164   | BD2241      | EXTERIOR DOOR HANDLE - rear right                                 | £117.20       |
| CF165   | BD2224      | EXTERIOR DOOR HANDLE - front left                                 | £117.20       |
| CF166   | BD2225      | EXTERIOR DOOR HANDLE - front right                                | £117.20       |