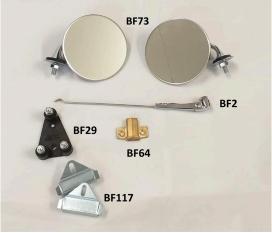

# **BODY FITTINGS**

| BF. 1  | 3562        | WINDSCREEN WIPER BLADE                                         | COO EO         |
|--------|-------------|----------------------------------------------------------------|----------------|
| BF. I  | 3502        | WINDSCREEN WIPER BLADE                                         | £22.50         |
| DE 0   | 0550        | MANDOODEEN MADED ADM                                           | each<br>£33.50 |
| BF. 2  | 3556        | WINDSCREEN WIPER ARM                                           |                |
| BF. 3  | DD 4070     | CTUD FACTENED FOR HOOD CTDARC (resolutions of)                 | each           |
| BF. 3  | BD4076      | STUD FASTENER FOR HOOD STRAPS (metal thread)                   | £7.00          |
|        |             | DHC only. 2 per car                                            | pair           |
| DE 0   | 0.4004      | Also fits E-Type set 1, 1.5 & 2 DHC                            | 00.05          |
| BF. 6  | C.4691      | RED 'TELL-TALE' INDICATOR                                      | £8.95          |
| BF. 7  | C.4098/2    | CLIP for 'tell-tale' indicator                                 | £1.35          |
| BF. 29 | C.2670      | TRIANGULAR BRACKET for mounting windscreen wiper motor         | £25.30         |
| BF. 30 | 1377        | BRACKET/HINGE FOR SUNVISORS                                    | £165 each      |
|        |             | DHC only 2 per car                                             |                |
| BF. 31 | BD.542/3    | OVAL WASHER - 1/4" hole (31 per car)                           | £0.45          |
| BF. 32 | BD.125      | SPECIAL T-BOLT and fixings securing chrome moulding at top     | £1.35          |
|        |             | of outer door panel. Saloon- 12 per car Coupe - 10 per car     | each           |
| BF. 36 |             | HORN PUSH                                                      | £160           |
|        |             | New, reproduction plastic dome                                 |                |
| BF. 43 | BD.3030     | CLIP securing interior trim to door - saloon                   | £0 .40         |
| BF. 44 | BD.2702     | PLATE retaining above clip - saloon                            | £0 .70         |
| BF. 51 | BD.8071     | SPRING CLIP securing petrol filler lock to filler door         | £7.75          |
| BF. 60 | BD.212      | SPECIAL T-BOLT + nut and 2 washers - securing chrome           | £2.10          |
|        | BD.2248     | mouldings to bonnet - 16 per car - and centre step-            | each           |
|        |             | beads to front wings - 14 per car                              |                |
| BF. 64 | 1524        | FRONT SUPPORT (brass) for bonnet hinge                         | £16.70         |
| BF. 65 | BD.1953     | REAR SUPPORT (brass) for bonnet hinge                          | £16.70         |
| BF. 68 | C.3727      | PETROL PIPE CLIP - as original 8 per car                       | £5.80          |
|        |             |                                                                | each           |
| BF. 70 | C.3529      | BRAKE PIPE CLIP - as original 10 per car                       | £5.80          |
|        |             |                                                                | each           |
| BF. 73 | C.9091/9092 | EXTERIOR/REAR VIEW MIRROR                                      | £75 pair       |
| BF. 74 | BD.813      | PIPING - wings to body (black plastic) Car set                 | £35.15         |
| BF. 76 |             | FLAT WOVEN TAPE around radiator grille                         | £16.20         |
| BF. 81 |             | KEYS - FNR series - all numbers from 1 - 50 - state number     | £9.90          |
|        |             | required                                                       |                |
| BF. 87 | BD. 1834    | LOCK BARREL (with pin & bolt) for exterior door handle (+keys) | £20.40         |
|        |             | Coupe                                                          |                |
| BF.106 |             | PETROL PUMP FITTING KIT (studs, grommets, washers &            | £8.90          |
|        |             | nuts)                                                          |                |
| BF.116 | C.2291      | GEAR LEVER KNOB                                                | £20.40         |
| BF.117 | BD.2191     | BRACKET SECURING SUNROOF (Plated)                              | £25.10         |
|        |             |                                                                | pair           |