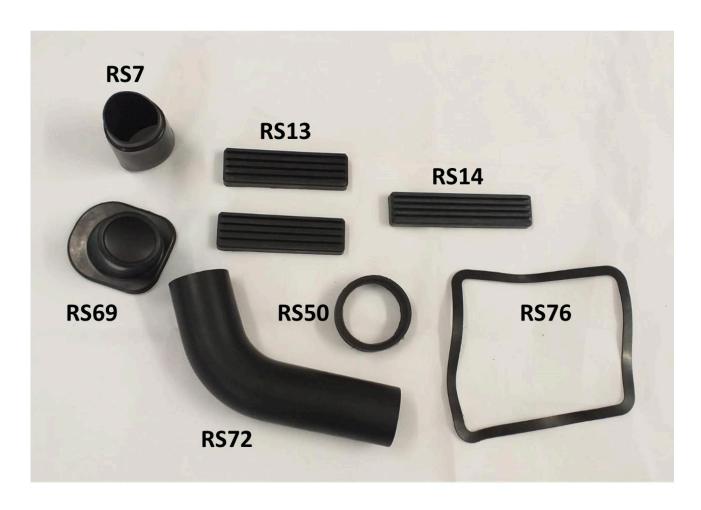

# **RUBBER SEALS & GASKETS**

| RS. 7  | C2020   | CH DUMD DUDDED CLEEVE                                                                                                                                                                                                                                                                                                                                                                                                                                                                                                                                                                                                                                                                                                                                                                                                                                                                                                                                                                                                                                                                                                                                                                                                                                                                                                                                                                                                                                                                                                                                                                                                                                                                                                                                                                                                                                                                                                                                                                                                                                                                                                          | CO 20      |
|--------|---------|--------------------------------------------------------------------------------------------------------------------------------------------------------------------------------------------------------------------------------------------------------------------------------------------------------------------------------------------------------------------------------------------------------------------------------------------------------------------------------------------------------------------------------------------------------------------------------------------------------------------------------------------------------------------------------------------------------------------------------------------------------------------------------------------------------------------------------------------------------------------------------------------------------------------------------------------------------------------------------------------------------------------------------------------------------------------------------------------------------------------------------------------------------------------------------------------------------------------------------------------------------------------------------------------------------------------------------------------------------------------------------------------------------------------------------------------------------------------------------------------------------------------------------------------------------------------------------------------------------------------------------------------------------------------------------------------------------------------------------------------------------------------------------------------------------------------------------------------------------------------------------------------------------------------------------------------------------------------------------------------------------------------------------------------------------------------------------------------------------------------------------|------------|
|        | C2839   | SU PUMP RUBBER SLEEVE                                                                                                                                                                                                                                                                                                                                                                                                                                                                                                                                                                                                                                                                                                                                                                                                                                                                                                                                                                                                                                                                                                                                                                                                                                                                                                                                                                                                                                                                                                                                                                                                                                                                                                                                                                                                                                                                                                                                                                                                                                                                                                          | £9.20      |
| RS. 8  | BD.1207 | WINDSCREEN SEAL                                                                                                                                                                                                                                                                                                                                                                                                                                                                                                                                                                                                                                                                                                                                                                                                                                                                                                                                                                                                                                                                                                                                                                                                                                                                                                                                                                                                                                                                                                                                                                                                                                                                                                                                                                                                                                                                                                                                                                                                                                                                                                                | £19.25     |
| RS. 13 | 792     | RUBBER PEDAL PAD - brake and clutch                                                                                                                                                                                                                                                                                                                                                                                                                                                                                                                                                                                                                                                                                                                                                                                                                                                                                                                                                                                                                                                                                                                                                                                                                                                                                                                                                                                                                                                                                                                                                                                                                                                                                                                                                                                                                                                                                                                                                                                                                                                                                            | £10.65     |
|        |         |                                                                                                                                                                                                                                                                                                                                                                                                                                                                                                                                                                                                                                                                                                                                                                                                                                                                                                                                                                                                                                                                                                                                                                                                                                                                                                                                                                                                                                                                                                                                                                                                                                                                                                                                                                                                                                                                                                                                                                                                                                                                                                                                | pair       |
| RS. 14 | C.3473  | RUBBER PEDAL PAD - accelerator                                                                                                                                                                                                                                                                                                                                                                                                                                                                                                                                                                                                                                                                                                                                                                                                                                                                                                                                                                                                                                                                                                                                                                                                                                                                                                                                                                                                                                                                                                                                                                                                                                                                                                                                                                                                                                                                                                                                                                                                                                                                                                 | £8.50      |
| RS. 19 | 1048/A  | FRONT JACK HOLE BUNG                                                                                                                                                                                                                                                                                                                                                                                                                                                                                                                                                                                                                                                                                                                                                                                                                                                                                                                                                                                                                                                                                                                                                                                                                                                                                                                                                                                                                                                                                                                                                                                                                                                                                                                                                                                                                                                                                                                                                                                                                                                                                                           | £7.80      |
| RS. 22 | 552688  | HEADLAMP GASKET - lamp to car body                                                                                                                                                                                                                                                                                                                                                                                                                                                                                                                                                                                                                                                                                                                                                                                                                                                                                                                                                                                                                                                                                                                                                                                                                                                                                                                                                                                                                                                                                                                                                                                                                                                                                                                                                                                                                                                                                                                                                                                                                                                                                             | £5.30      |
| RS. 24 | C.4650  | BOOT for starter solenoid                                                                                                                                                                                                                                                                                                                                                                                                                                                                                                                                                                                                                                                                                                                                                                                                                                                                                                                                                                                                                                                                                                                                                                                                                                                                                                                                                                                                                                                                                                                                                                                                                                                                                                                                                                                                                                                                                                                                                                                                                                                                                                      | £4.50      |
| RS. 28 | C.2659  | PAD for dipper switch                                                                                                                                                                                                                                                                                                                                                                                                                                                                                                                                                                                                                                                                                                                                                                                                                                                                                                                                                                                                                                                                                                                                                                                                                                                                                                                                                                                                                                                                                                                                                                                                                                                                                                                                                                                                                                                                                                                                                                                                                                                                                                          | £12.50     |
| RS. 29 | C.3673  | DRAUGHT EXCLUDER - brake and clutch pedal                                                                                                                                                                                                                                                                                                                                                                                                                                                                                                                                                                                                                                                                                                                                                                                                                                                                                                                                                                                                                                                                                                                                                                                                                                                                                                                                                                                                                                                                                                                                                                                                                                                                                                                                                                                                                                                                                                                                                                                                                                                                                      | £7.80      |
|        |         | ·                                                                                                                                                                                                                                                                                                                                                                                                                                                                                                                                                                                                                                                                                                                                                                                                                                                                                                                                                                                                                                                                                                                                                                                                                                                                                                                                                                                                                                                                                                                                                                                                                                                                                                                                                                                                                                                                                                                                                                                                                                                                                                                              | each       |
| RS. 50 | C.1788  | CONNECTING RING between intake pipe and air cleaner                                                                                                                                                                                                                                                                                                                                                                                                                                                                                                                                                                                                                                                                                                                                                                                                                                                                                                                                                                                                                                                                                                                                                                                                                                                                                                                                                                                                                                                                                                                                                                                                                                                                                                                                                                                                                                                                                                                                                                                                                                                                            | £18.10     |
|        |         | 2.5 & 3.5L                                                                                                                                                                                                                                                                                                                                                                                                                                                                                                                                                                                                                                                                                                                                                                                                                                                                                                                                                                                                                                                                                                                                                                                                                                                                                                                                                                                                                                                                                                                                                                                                                                                                                                                                                                                                                                                                                                                                                                                                                                                                                                                     |            |
| RS. 60 |         | DUST SEAL for PF770 headlamp - between outer rim and light                                                                                                                                                                                                                                                                                                                                                                                                                                                                                                                                                                                                                                                                                                                                                                                                                                                                                                                                                                                                                                                                                                                                                                                                                                                                                                                                                                                                                                                                                                                                                                                                                                                                                                                                                                                                                                                                                                                                                                                                                                                                     | £6.30      |
|        |         | unit                                                                                                                                                                                                                                                                                                                                                                                                                                                                                                                                                                                                                                                                                                                                                                                                                                                                                                                                                                                                                                                                                                                                                                                                                                                                                                                                                                                                                                                                                                                                                                                                                                                                                                                                                                                                                                                                                                                                                                                                                                                                                                                           |            |
| RS. 61 | C.1915  | BUSH/BEARING for gear lever                                                                                                                                                                                                                                                                                                                                                                                                                                                                                                                                                                                                                                                                                                                                                                                                                                                                                                                                                                                                                                                                                                                                                                                                                                                                                                                                                                                                                                                                                                                                                                                                                                                                                                                                                                                                                                                                                                                                                                                                                                                                                                    | £14.10     |
|        |         | , and the second | pair       |
| RS. 62 |         | REAR WHEEL SPAT SEAL                                                                                                                                                                                                                                                                                                                                                                                                                                                                                                                                                                                                                                                                                                                                                                                                                                                                                                                                                                                                                                                                                                                                                                                                                                                                                                                                                                                                                                                                                                                                                                                                                                                                                                                                                                                                                                                                                                                                                                                                                                                                                                           | £9.80 pair |
| RS. 64 | BD2517  | RUBBER GROMMET in body sill for front and rear door check                                                                                                                                                                                                                                                                                                                                                                                                                                                                                                                                                                                                                                                                                                                                                                                                                                                                                                                                                                                                                                                                                                                                                                                                                                                                                                                                                                                                                                                                                                                                                                                                                                                                                                                                                                                                                                                                                                                                                                                                                                                                      | £57.75     |
|        |         | strap. Fitted to chassis numbers 520001 & subsequent, 620056                                                                                                                                                                                                                                                                                                                                                                                                                                                                                                                                                                                                                                                                                                                                                                                                                                                                                                                                                                                                                                                                                                                                                                                                                                                                                                                                                                                                                                                                                                                                                                                                                                                                                                                                                                                                                                                                                                                                                                                                                                                                   | each       |
|        |         | & subsequent (RHD) and also 527001 & subsequent and                                                                                                                                                                                                                                                                                                                                                                                                                                                                                                                                                                                                                                                                                                                                                                                                                                                                                                                                                                                                                                                                                                                                                                                                                                                                                                                                                                                                                                                                                                                                                                                                                                                                                                                                                                                                                                                                                                                                                                                                                                                                            | Caon       |
|        |         | ·                                                                                                                                                                                                                                                                                                                                                                                                                                                                                                                                                                                                                                                                                                                                                                                                                                                                                                                                                                                                                                                                                                                                                                                                                                                                                                                                                                                                                                                                                                                                                                                                                                                                                                                                                                                                                                                                                                                                                                                                                                                                                                                              |            |
|        |         | 627049 & subsequent (LHD),                                                                                                                                                                                                                                                                                                                                                                                                                                                                                                                                                                                                                                                                                                                                                                                                                                                                                                                                                                                                                                                                                                                                                                                                                                                                                                                                                                                                                                                                                                                                                                                                                                                                                                                                                                                                                                                                                                                                                                                                                                                                                                     |            |
|        |         | 4 per car                                                                                                                                                                                                                                                                                                                                                                                                                                                                                                                                                                                                                                                                                                                                                                                                                                                                                                                                                                                                                                                                                                                                                                                                                                                                                                                                                                                                                                                                                                                                                                                                                                                                                                                                                                                                                                                                                                                                                                                                                                                                                                                      |            |

| RS. 69  | 814         | STEERING COLUMN GROMMET                                                    | £19.70     |
|---------|-------------|----------------------------------------------------------------------------|------------|
| RS. 70  | 734181      | RUBBER GROMMET for windscreen wiper spindle                                | £8.50      |
|         |             |                                                                            | each       |
| RS. 71  | BD.2249     | RUBBER MAT in step bead frame (front wing running board                    | £54.45     |
|         |             | chromes)                                                                   | car set    |
| RS. 72  | BD.1997     | FILLER HOSE - tank to filler cap                                           | £25.30     |
| RS. 73  |             | SEALING RUBBER around door apertures - saloon                              | £74.00 car |
|         |             | Front door seal (280cm) - £19.52 per door                                  | set        |
|         |             | Rear door seal (250cm) - £17.50 per door                                   |            |
| RS. 74  | BD.2045/6   | SEALING RUBBER around door apertures - coupe                               | £23.70 car |
|         |             | · · ·                                                                      | set        |
| RS. 75  |             | SEALING RUBBER around boot lid - all coupes & late saloons:                | £16.50     |
|         |             | chassis numbers 520413 onwards, 527074 onwards, 621520                     |            |
|         |             | onwards & 627429 onwards.                                                  |            |
| RS. 76  | BD.2065     | PETROL FLAP SEAL                                                           | £13.95     |
| RS. 78  |             | FRONT 1/4 -LIGHT SEAL - saloon                                             | £28 pair   |
|         |             | This ¼ -light seals are the correct section of rubber but                  | •          |
|         |             | require some hand fitting - cut at pivot point, turn around,               |            |
|         |             | repeat at second pivot point, then glue ends together at                   |            |
|         |             | joins. The vertical rubber seal (BD.46/4) at rear of ¼ -light              |            |
|         |             | is included)                                                               |            |
| RS. 79  | BD.3969/397 | FRONT 1/4 -LIGHT SEAL - coupe                                              | £28 pair   |
|         | 0           | This ¼ -light seals are the correct section of rubber but                  |            |
|         |             | require some hand fitting - cut at pivot point, turn around,               |            |
|         |             | repeat at second pivot point, then glue ends together at                   |            |
|         |             | joins. The vertical rubber seal (BD.46/4) at rear of ¼ -light              |            |
|         |             | is included)                                                               |            |
| RS. 80  |             | REAR ¼-LIGHT SEAL – saloon                                                 | £28 pair   |
|         |             | This ½ -light seals are the correct section of rubber but                  |            |
|         |             | require some hand fitting - cut at pivot point, turn around,               |            |
|         |             | repeat at second pivot point, then glue ends together at                   |            |
|         |             | joins. The vertical rubber seal (BD.46/4) at rear of ¼ -light is included) |            |
| RS. 82  | C.2979      | GROMMET for bulb-holder of rear lamp                                       | £11.35     |
| RS. 83  | 571979      | GASKET for rear lamp - chrome rim to lamp                                  | £15.45     |
| RS. 86  | 3204        | GROMMET in spark plug cable bracket                                        | £17.50     |
| RS. 88  | 593         | BONNET REST RUBBER on scuttle                                              | £17.30     |
| RS. 89  | 2263        | LANDAU BAR GROMMETS                                                        | £10.75     |
| 110. 08 | 2203        | LANDAU DAN GIVOIVIIVIL 13                                                  | each       |
| RS.103  | BD2159      | SEAL for spare wheel door channel on bottom of door (sealing               | £6.10      |
| 110.100 | 552109      | around spare wheel door aperture - BD.2167/1 - not available)              | 20.10      |
| RS.104  | BD2059      | FRONT SUNROOF SEAL                                                         | £10.65     |
| RS.104  | BD2059      | REAR SUNROOF SEAL                                                          | £5.95      |
| RS.114  | BD2038/1    | RUBBER EXTRUSION in the chrome beading/strips on the                       | 20.00      |
| 110.114 | 55213/1     | boot floor and on the tool tray Car set                                    | £19.70     |
|         | Į.          | 1 boot hoor and on the tool hay oar set                                    | L10.10     |