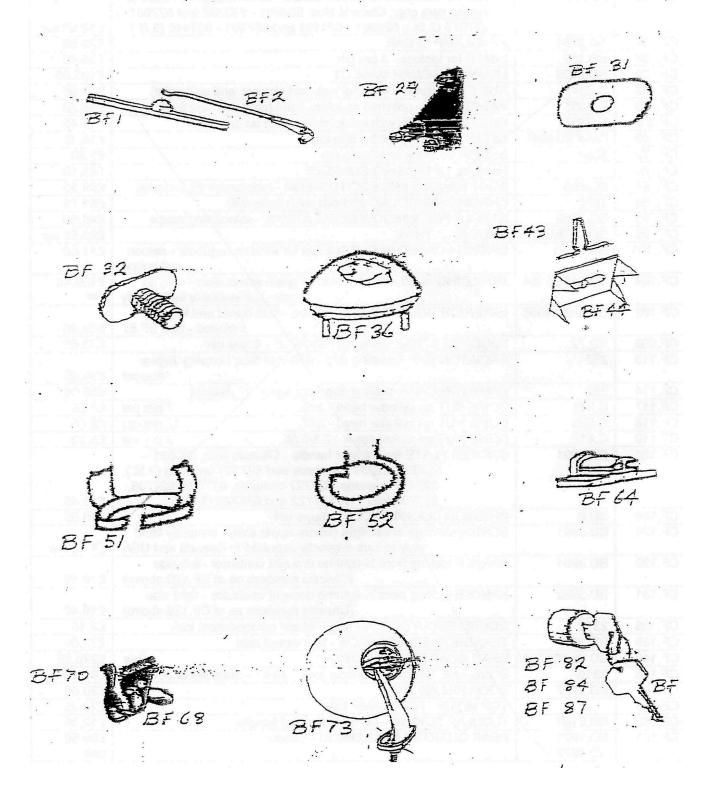

# **BODY FITTINGS**

| BF. 1  | 3562        | WINDSCREEN WIPER BLADE                                         | COO EO         |
|--------|-------------|----------------------------------------------------------------|----------------|
| BF. I  | 3502        | WINDSCREEN WIPER BLADE                                         | £22.50         |
| DE 0   | 0550        | MANDOODEEN MADED ADM                                           | each<br>£33.50 |
| BF. 2  | 3556        | WINDSCREEN WIPER ARM                                           |                |
| BF. 3  | DD 4070     | CTUD FACTENED FOR HOOD CTDARC (resolutions of)                 | each           |
| BF. 3  | BD4076      | STUD FASTENER FOR HOOD STRAPS (metal thread)                   | £7.00          |
|        |             | DHC only. 2 per car                                            | pair           |
| DE 0   | 0.4004      | Also fits E-Type set 1, 1.5 & 2 DHC                            | 00.05          |
| BF. 6  | C.4691      | RED 'TELL-TALE' INDICATOR                                      | £8.95          |
| BF. 7  | C.4098/2    | CLIP for 'tell-tale' indicator                                 | £1.35          |
| BF. 29 | C.2670      | TRIANGULAR BRACKET for mounting windscreen wiper motor         | £25.30         |
| BF. 30 | 1377        | BRACKET/HINGE FOR SUNVISORS                                    | £165 each      |
|        |             | DHC only 2 per car                                             |                |
| BF. 31 | BD.542/3    | OVAL WASHER - 1/4" hole (31 per car)                           | £0.45          |
| BF. 32 | BD.125      | SPECIAL T-BOLT and fixings securing chrome moulding at top     | £1.35          |
|        |             | of outer door panel. Saloon- 12 per car Coupe - 10 per car     | each           |
| BF. 36 |             | HORN PUSH                                                      | £160           |
|        |             | New, reproduction plastic dome                                 |                |
| BF. 43 | BD.3030     | CLIP securing interior trim to door - saloon                   | £0 .40         |
| BF. 44 | BD.2702     | PLATE retaining above clip - saloon                            | £0 .70         |
| BF. 51 | BD.8071     | SPRING CLIP securing petrol filler lock to filler door         | £7.75          |
| BF. 60 | BD.212      | SPECIAL T-BOLT + nut and 2 washers - securing chrome           | £2.10          |
|        | BD.2248     | mouldings to bonnet - 16 per car - and centre step-            | each           |
|        |             | beads to front wings - 14 per car                              |                |
| BF. 64 | 1524        | FRONT SUPPORT (brass) for bonnet hinge                         | £16.70         |
| BF. 65 | BD.1953     | REAR SUPPORT (brass) for bonnet hinge                          | £16.70         |
| BF. 68 | C.3727      | PETROL PIPE CLIP - as original 8 per car                       | £5.80          |
|        |             |                                                                | each           |
| BF. 70 | C.3529      | BRAKE PIPE CLIP - as original 10 per car                       | £5.80          |
|        |             |                                                                | each           |
| BF. 73 | C.9091/9092 | EXTERIOR/REAR VIEW MIRROR                                      | £75 pair       |
| BF. 74 | BD.813      | PIPING - wings to body (black plastic) Car set                 | £35.15         |
| BF. 76 |             | FLAT WOVEN TAPE around radiator grille                         | £16.20         |
| BF. 81 |             | KEYS - FNR series - all numbers from 1 - 50 - state number     | £9.90          |
|        |             | required                                                       |                |
| BF. 87 | BD. 1834    | LOCK BARREL (with pin & bolt) for exterior door handle (+keys) | £20.40         |
|        |             | Coupe                                                          |                |
| BF.106 |             | PETROL PUMP FITTING KIT (studs, grommets, washers &            | £8.90          |
|        |             | nuts)                                                          |                |
| BF.116 | C.2291      | GEAR LEVER KNOB                                                | £20.40         |
| BF.117 | BD.2191     | BRACKET SECURING SUNROOF (Plated)                              | £25.10         |
|        |             |                                                                | pair           |