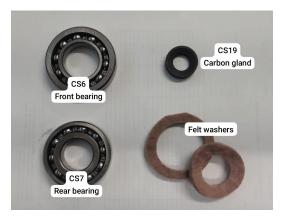

CS20 | C1506     | BOLT AND TWO COPPER WASHERS securing banjo on water  | £9.87      |
|      |           | pump- all 2.5 only                                   |            |
| CS31 |           | HEATER HOSE KIT                                      | £43.90     |
| CS32 | C3498     | TOP RADIATOR HOSE                                    | £21.50     |
| CS33 | C3499     | BOTTOM HOSE                                          | £21.95     |
| CS34 | C2821     | BY-PASS HOSE for Mk 5 2.5L only                      | £15.80     |
| CS35 | C388 C389 | FELT WASHERS for water pump                          | £8.50 pair |
|      |           | 2.5 & 3.5L                                           |            |
| CS39 | C2810     | BACK PLATE for water pump (new reproduction)         | £165       |



# **TOOLS**

| T. 1  | pt of C997 | HANDLE FOR TYRE PUMP as fitted to Mk 4/5/XK120                     | £14.50   |
|-------|------------|--------------------------------------------------------------------|----------|
| T. 2  | C.993      | EXTRACTOR FOR TYRE VALVE                                           | £9.00    |
| T. 4  | C.994      | ADJUSTABLE SPANNER - original second-hand                          | £16.05   |
| T. 5  | C2954      | JACK RATCHET HANDLE (used original)                                | £28.00   |
| T. 7  | C.991      | OIL GUN/GREASE GUN - original second-hand                          | £53.80   |
| T. 11 |            | WOODEN HANDLED SCREWDRIVER (used)                                  | £13.75   |
| T. 12 | C31        | BOX SPANNER - new reproduction 3/16 x 1/4