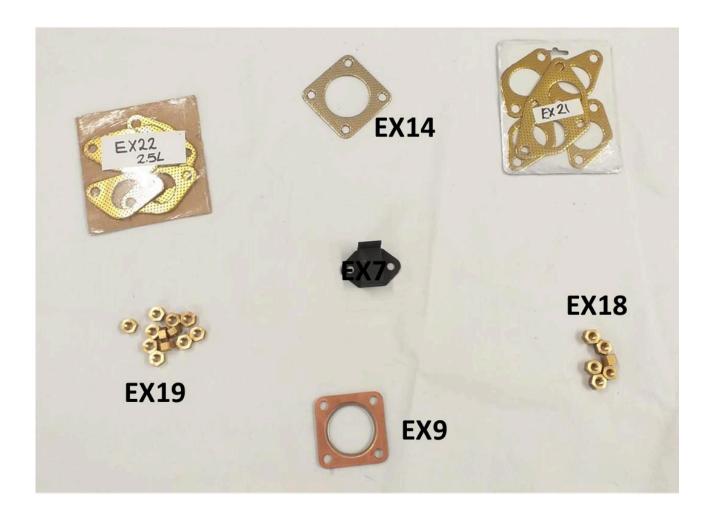

# **RUBBER SEALS & GASKETS**

| RS. 7  | C2020   | CH DUMD DUDDED CLEEVE                                                                                                                                                                                                                                                                                                                                                                                                                                                                                                                                                                                                                                                                                                                                                                                                                                                                                                                                                                                                                                                                                                                                                                                                                                                                                                                                                                                                                                                                                                                                                                                                                                                                                                                                                                                                                                                                                                                                                                                                                                                                                                          | CO 20      |
|--------|---------|--------------------------------------------------------------------------------------------------------------------------------------------------------------------------------------------------------------------------------------------------------------------------------------------------------------------------------------------------------------------------------------------------------------------------------------------------------------------------------------------------------------------------------------------------------------------------------------------------------------------------------------------------------------------------------------------------------------------------------------------------------------------------------------------------------------------------------------------------------------------------------------------------------------------------------------------------------------------------------------------------------------------------------------------------------------------------------------------------------------------------------------------------------------------------------------------------------------------------------------------------------------------------------------------------------------------------------------------------------------------------------------------------------------------------------------------------------------------------------------------------------------------------------------------------------------------------------------------------------------------------------------------------------------------------------------------------------------------------------------------------------------------------------------------------------------------------------------------------------------------------------------------------------------------------------------------------------------------------------------------------------------------------------------------------------------------------------------------------------------------------------|------------|
|        | C2839   | SU PUMP RUBBER SLEEVE                                                                                                                                                                                                                                                                                                                                                                                                                                                                                                                                                                                                                                                                                                                                                                                                                                                                                                                                                                                                                                                                                                                                                                                                                                                                                                                                                                                                                                                                                                                                                                                                                                                                                                                                                                                                                                                                                                                                                                                                                                                                                                          | £9.20      |
| RS. 8  | BD.1207 | WINDSCREEN SEAL                                                                                                                                                                                                                                                                                                                                                                                                                                                                                                                                                                                                                                                                                                                                                                                                                                                                                                                                                                                                                                                                                                                                                                                                                                                                                                                                                                                                                                                                                                                                                                                                                                                                                                                                                                                                                                                                                                                                                                                                                                                                                                                | £19.25     |
| RS. 13 | 792     | RUBBER PEDAL PAD - brake and clutch                                                                                                                                                                                                                                                                                                                                                                                                                                                                                                                                                                                                                                                                                                                                                                                                                                                                                                                                                                                                                                                                                                                                                                                                                                                                                                                                                                                                                                                                                                                                                                                                                                                                                                                                                                                                                                                                                                                                                                                                                                                                                            | £10.65     |
|        |         |                                                                                                                                                                                                                                                                                                                                                                                                                                                                                                                                                                                                                                                                                                                                                                                                                                                                                                                                                                                                                                                                                                                                                                                                                                                                                                                                                                                                                                                                                                                                                                                                                                                                                                                                                                                                                                                                                                                                                                                                                                                                                                                                | pair       |
| RS. 14 | C.3473  | RUBBER PEDAL PAD - accelerator                                                                                                                                                                                                                                                                                                                                                                                                                                                                                                                                                                                                                                                                                                                                                                                                                                                                                                                                                                                                                                                                                                                                                                                                                                                                                                                                                                                                                                                                                                                                                                                                                                                                                                                                                                                                                                                                                                                                                                                                                                                                                                 | £8.50      |
| RS. 19 | 1048/A  | FRONT JACK HOLE BUNG                                                                                                                                                                                                                                                                                                                                                                                                                                                                                                                                                                                                                                                                                                                                                                                                                                                                                                                                                                                                                                                                                                                                                                                                                                                                                                                                                                                                                                                                                                                                                                                                                                                                                                                                                                                                                                                                                                                                                                                                                                                                                                           | £7.80      |
| RS. 22 | 552688  | HEADLAMP GASKET - lamp to car body                                                                                                                                                                                                                                                                                                                                                                                                                                                                                                                                                                                                                                                                                                                                                                                                                                                                                                                                                                                                                                                                                                                                                                                                                                                                                                                                                                                                                                                                                                                                                                                                                                                                                                                                                                                                                                                                                                                                                                                                                                                                                             | £5.30      |
| RS. 24 | C.4650  | BOOT for starter solenoid                                                                                                                                                                                                                                                                                                                                                                                                                                                                                                                                                                                                                                                                                                                                                                                                                                                                                                                                                                                                                                                                                                                                                                                                                                                                                                                                                                                                                                                                                                                                                                                                                                                                                                                                                                                                                                                                                                                                                                                                                                                                                                      | £4.50      |
| RS. 28 | C.2659  | PAD for dipper switch                                                                                                                                                                                                                                                                                                                                                                                                                                                                                                                                                                                                                                                                                                                                                                                                                                                                                                                                                                                                                                                                                                                                                                                                                                                                                                                                                                                                                                                                                                                                                                                                                                                                                                                                                                                                                                                                                                                                                                                                                                                                                                          | £12.50     |
| RS. 29 | C.3673  | DRAUGHT EXCLUDER - brake and clutch pedal                                                                                                                                                                                                                                                                                                                                                                                                                                                                                                                                                                                                                                                                                                                                                                                                                                                                                                                                                                                                                                                                                                                                                                                                                                                                                                                                                                                                                                                                                                                                                                                                                                                                                                                                                                                                                                                                                                                                                                                                                                                                                      | £7.80      |
|        |         | ·                                                                                                                                                                                                                                                                                                                                                                                                                                                                                                                                                                                                                                                                                                                                                                                                                                                                                                                                                                                                                                                                                                                                                                                                                                                                                                                                                                                                                                                                                                                                                                                                                                                                                                                                                                                                                                                                                                                                                                                                                                                                                                                              | each       |
| RS. 50 | C.1788  | CONNECTING RING between intake pipe and air cleaner                                                                                                                                                                                                                                                                                                                                                                                                                                                                                                                                                                                                                                                                                                                                                                                                                                                                                                                                                                                                                                                                                                                                                                                                                                                                                                                                                                                                                                                                                                                                                                                                                                                                                                                                                                                                                                                                                                                                                                                                                                                                            | £18.10     |
|        |         | 2.5 & 3.5L                                                                                                                                                                                                                                                                                                                                                                                                                                                                                                                                                                                                                                                                                                                                                                                                                                                                                                                                                                                                                                                                                                                                                                                                                                                                                                                                                                                                                                                                                                                                                                                                                                                                                                                                                                                                                                                                                                                                                                                                                                                                                                                     |            |
| RS. 60 |         | DUST SEAL for PF770 headlamp - between outer rim and light                                                                                                                                                                                                                                                                                                                                                                                                                                                                                                                                                                                                                                                                                                                                                                                                                                                                                                                                                                                                                                                                                                                                                                                                                                                                                                                                                                                                                                                                                                                                                                                                                                                                                                                                                                                                                                                                                                                                                                                                                                                                     | £6.30      |
|        |         | unit                                                                                                                                                                                                                                                                                                                                                                                                                                                                                                                                                                                                                                                                                                                                                                                                                                                                                                                                                                                                                                                                                                                                                                                                                                                                                                                                                                                                                                                                                                                                                                                                                                                                                                                                                                                                                                                                                                                                                                                                                                                                                                                           |            |
| RS. 61 | C.1915  | BUSH/BEARING for gear lever                                                                                                                                                                                                                                                                                                                                                                                                                                                                                                                                                                                                                                                                                                                                                                                                                                                                                                                                                                                                                                                                                                                                                                                                                                                                                                                                                                                                                                                                                                                                                                                                                                                                                                                                                                                                                                                                                                                                                                                                                                                                                                    | £14.10     |
|        |         | , and the second | pair       |
| RS. 62 |         | REAR WHEEL SPAT SEAL                                                                                                                                                                                                                                                                                                                                                                                                                                                                                                                                                                                                                                                                                                                                                                                                                                                                                                                                                                                                                                                                                                                                                                                                                                                                                                                                                                                                                                                                                                                                                                                                                                                                                                                                                                                                                                                                                                                                                                                                                                                                                                           | £9.80 pair |
| RS. 64 | BD2517  | RUBBER GROMMET in body sill for front and rear door check                                                                                                                                                                                                                                                                                                                                                                                                                                                                                                                                                                                                                                                                                                                                                                                                                                                                                                                                                                                                                                                                                                                                                                                                                                                                                                                                                                                                                                                                                                                                                                                                                                                                                                                                                                                                                                                                                                                                                                                                                                                                      | £57.75     |
|        |         | strap. Fitted to chassis numbers 520001 & subsequent, 620056                                                                                                                                                                                                                                                                                                                                                                                                                                                                                                                                                                                                                                                                                                                                                                                                                                                                                                                                                                                                                                                                                                                                                                                                                                                                                                                                                                                                                                                                                                                                                                                                                                                                                                                                                                                                                                                                                                                                                                                                                                                                   | each       |
|        |         | & subsequent (RHD) and also 527001 & subsequent and                                                                                                                                                                                                                                                                                                                                                                                                                                                                                                                                                                                                                                                                                                                                                                                                                                                                                                                                                                                                                                                                                                                                                                                                                                                                                                                                                                                                                                                                                                                                                                                                                                                                                                                                                                                                                                                                                                                                                                                                                                                                            | Caon       |
|        |         | ·                                                                                                                                                                                                                                                                                                                                                                                                                                                                                                                                                                                                                                                                                                                                                                                                                                                                                                                                                                                                                                                                                                                                                                                                                                                                                                                                                                                                                                                                                                                                                                                                                                                                                                                                                                                                                                                                                                                                                                                                                                                                                                                              |            |
|        |         | 627049 & subsequent (LHD),                                                                                                                                                                                                                                                                                                                                                                                                                                                                                                                                                                                                                                                                                                                                                                                                                                                                                                                                                                                                                                                                                                                                                                                                                                                                                                                                                                                                                                                                                                                                                                                                                                                                                                                                                                                                                                                                                                                                                                                                                                                                                                     |            |
|        |         | 4 per car                                                                                                                                                                                                                                                                                                                                                                                                                                                                                                                                                                                                                                                                                                                                                                                                                                                                                                                                                                                                                                                                                                                                                                                                                                                                                                                                                                                                                                                                                                                                                                                                                                                                                                                                                                                                                                                                                                                                                                                                                                                                                                                      |            |

| RS. 69  | 814         | STEERING COLUMN GROMMET                                                    | £19.70     |
|---------|-------------|----------------------------------------------------------------------------|------------|
| RS. 70  | 734181      | RUBBER GROMMET for windscreen wiper spindle                                | £8.50      |
|         |             |                                                                            | each       |
| RS. 71  | BD.2249     | RUBBER MAT in step bead frame (front wing running board                    | £54.45     |
|         |             | chromes)                                                                   | car set    |
| RS. 72  | BD.1997     | FILLER HOSE - tank to filler cap                                           | £25.30     |
| RS. 73  |             | SEALING RUBBER around door apertures - saloon                              | £74.00 car |
|         |             | Front door seal (280cm) - £19.52 per door                                  | set        |
|         |             | Rear door seal (250cm) - £17.50 per door                                   |            |
| RS. 74  | BD.2045/6   | SEALING RUBBER around door apertures - coupe                               | £23.70 car |
|         |             | · · ·                                                                      | set        |
| RS. 75  |             | SEALING RUBBER around boot lid - all coupes & late saloons:                | £16.50     |
|         |             | chassis numbers 520413 onwards, 527074 onwards, 621520                     |            |
|         |             | onwards & 627429 onwards.                                                  |            |
| RS. 76  | BD.2065     | PETROL FLAP SEAL                                                           | £13.95     |
| RS. 78  |             | FRONT 1/4 -LIGHT SEAL - saloon                                             | £28 pair   |
|         |             | This ¼ -light seals are the correct section of rubber but                  | •          |
|         |             | require some hand fitting - cut at pivot point, turn around,               |            |
|         |             | repeat at second pivot point, then glue ends together at                   |            |
|         |             | joins. The vertical rubber seal (BD.46/4) at rear of ¼ -light              |            |
|         |             | is included)                                                               |            |
| RS. 79  | BD.3969/397 | FRONT 1/4 -LIGHT SEAL - coupe                                              | £28 pair   |
|         | 0           | This ¼ -light seals are the correct section of rubber but                  |            |
|         |             | require some hand fitting - cut at pivot point, turn around,               |            |
|         |             | repeat at second pivot point, then glue ends together at                   |            |
|         |             | joins. The vertical rubber seal (BD.46/4) at rear of ¼ -light              |            |
|         |             | is included)                                                               |            |
| RS. 80  |             | REAR ¼-LIGHT SEAL – saloon                                                 | £28 pair   |
|         |             | This ½ -light seals are the correct section of rubber but                  |            |
|         |             | require some hand fitting - cut at pivot point, turn around,               |            |
|         |             | repeat at second pivot point, then glue ends together at                   |            |
|         |             | joins. The vertical rubber seal (BD.46/4) at rear of ¼ -light is included) |            |
| RS. 82  | C.2979      | GROMMET for bulb-holder of rear lamp                                       | £11.35     |
| RS. 83  | 571979      | GASKET for rear lamp - chrome rim to lamp                                  | £15.45     |
| RS. 86  | 3204        | GROMMET in spark plug cable bracket                                        | £17.50     |
| RS. 88  | 593         | BONNET REST RUBBER on scuttle                                              | £17.30     |
| RS. 89  | 2263        | LANDAU BAR GROMMETS                                                        | £10.75     |
| 110. 08 | 2203        | LANDAU DAN GIVOIVIIVIL 13                                                  | each       |
| RS.103  | BD2159      | SEAL for spare wheel door channel on bottom of door (sealing               | £6.10      |
| 110.100 | 552109      | around spare wheel door aperture - BD.2167/1 - not available)              | 20.10      |
| RS.104  | BD2059      | FRONT SUNROOF SEAL                                                         | £10.65     |
| RS.104  | BD2059      | REAR SUNROOF SEAL                                                          | £5.95      |
| RS.114  | BD2038/1    | RUBBER EXTRUSION in the chrome beading/strips on the                       | 20.00      |
| 110.114 | 55213/1     | boot floor and on the tool tray Car set                                    | £19.70     |
|         | Į.          | 1 boot hoor and on the tool hay oar set                                    | L10.10     |