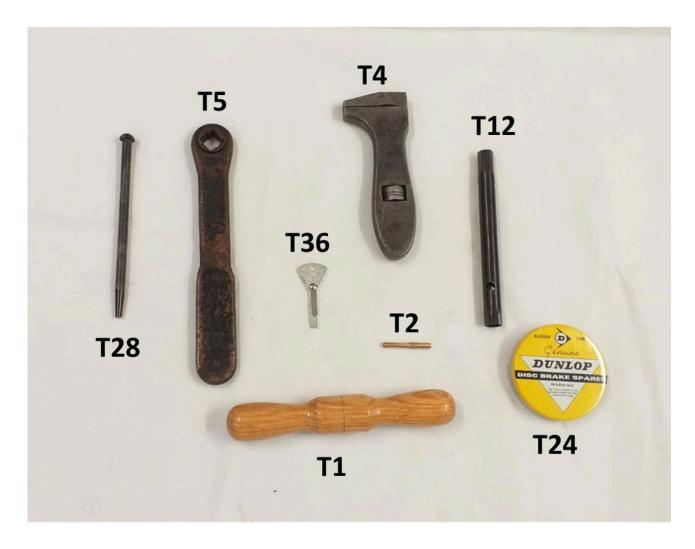

Dunlop.)                                                        |          |
| T. 26 | C.996      | PLIERS - original second-hand                                      | £11.20   |
| T. 28 | C.34       | SHORT TOMMY-BAR                                                    | £12.55   |
| T. 36 | C.1002     | SCREWDRIVER for distributor for setting points. (Remade with       | £9.95    |
|       |            | permission of Lucas and approved by them.)                         |          |
| T. 41 | C1001      | TYRE LEVERS - original, used                                       | £19.50   |
|       |            |                                                                    | pair     |
| T. 42 | C.30       | LONG TOMMY-BAR                                                     | £17.25   |



### **Terms & Conditions**

### **USED PARTS**

Although as good a description as possible will be given of the second-hand items, everyone's idea of condition varies. If there is a known or obvious fault with the part, then the prospective customer will be made aware of it. However, if we supply any second-hand part, be it a single item or a mechanical or mechanised part, or any item that consists of component parts, which is later found to be faulty, unfortunately we would be unable to offer a refund or a replacement part. By the very essence of their nature, second-hand parts are always an unknown quantity, and no guarantee can be given to their condition. It is at the buyer's risk that such items are purchased.

### **DISCOUNTS**

We regret that we cannot give discounts, however larg