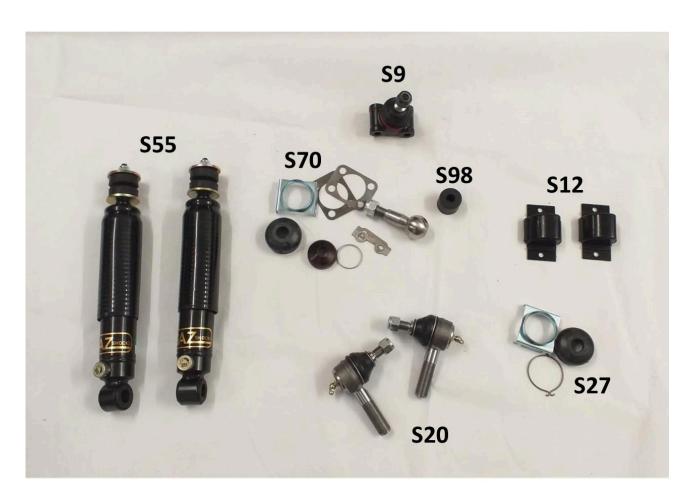

### CHROME FITTINGS

# **CHROME FITTINGS**

|         |                 |                                                                | 1       |
|---------|-----------------|----------------------------------------------------------------|---------|
| CF. 7   | 5299/3462       | BOTTOM MOTIF - HEADLAMP RIM                                    | £23.25  |
| CF. 27  | Bd.573          | HINGE for cubbybox lid on dashboard - unused original - fitted | £16.50  |
|         |                 | to saloon cars only, Chassis Nos. 520001 - 520282 and          | pair    |
|         |                 | 527001 – 527073 (2.5L), 620001 - 621101 and 627001 -           |         |
|         |                 | 627410 (3.5L)                                                  |         |
| CF. 37  | BD.2561         | HEADLAMP SPEAR                                                 | £28.50  |
| CF. 38  | BD.109          | HINGE for toolbox - 3 per car                                  | £41.30  |
|         |                 |                                                                | each    |
| CF. 39  | BD.6206         | LEAPING JAGUAR MASCOT                                          | £176.75 |
| CF. 49  | C.3243          | HUB CAP - chrome (original was part chrome and part paint)     | £29.95  |
| CF. 50  | C.8385          | WHEEL TRIM - polished stainless steel (clips not supplied)     | £45.00  |
| CF. 51  | C.3367          | HUB CAP BADGE with black background as original                | £15.45  |
| CF. 59  | "572098"        | CHROME SURROUND FOR BRAKE LIGHT                                | £19.50  |
| CF. 61  |                 | BONNET CENTRE HINGE LENGTH: 1365mm/53"                         | £92.20  |
| CF. 68  | Part of BD.2883 | ESCUTCHEON for petrol flap lock                                | £25.10  |
| CF. 72  | 5294            | SCREW securing headlamp rim                                    | £2.80   |
| CF. 80  | BD.2188         | HANDLE OPERATING SUNROOF                                       | £45.10  |
| CF. 84  | BD.603          | BOOT HANDLE AND ESCUTCHEON - lock barrel not included          | £141    |
|         |                 | as standard, but available as a Special Order item for an      |         |
|         |                 | additional charge.                                             |         |
| CF. 88  | 2883            | CHROME SURROUND for horn push assembly                         | £51.75  |
| CF. 93  | BD.2233         | HANDLE FOR WINDOW REGULATORS - saloon and coupe                | £58.60  |
| CF. 99  | BD.1978/197     | BULKHEAD TRIM                                                  | £122.75 |
|         | 9               |                                                                | pair    |
| CF. 101 | BD.552/1        | SPRING-LOADED ESCUTCHEON for window regulator -                | £19.95  |
|         |                 | saloon and coupe                                               |         |

| CF.104  | BD.2153/215 | MOULDING at left and right side of spare wheel door - sold as     | £135.72       |
|---------|-------------|-------------------------------------------------------------------|---------------|
|         | 4           | pair - not available individually                                 | pair          |
| CF.106  | BD.4057/405 | EXTERIOR DOOR HANDLE - coupe - lock barrel and key not            | £86.90        |
|         | 8           | included - See BF.87                                              |               |
| CF.108  | BD.72       | LUGGAGE STRAP BRACKET/STAPLE - 4 per car                          | £41.50        |
| CF.113  | 252         | RADIATOR CAP (brass) + sealing ring - drilled to take leaping     | £92.50        |
|         |             | Jaguar mascot                                                     |               |
| CF.114  | 252         | RADIATOR CAP (brass) + sealing ring - not drilled for mascot      | £92.50        |
| CF.117  | C.341       | DOME NUT on cylinder head - 3.5 <b>7 per</b> car                  | £8.05         |
| OF 440  | 0.500       | DOME NULT on a divides head 10 St. 10 non-con                     | each          |
| CF.118  | C.580       | DOME NUT on cylinder head - 2.5L <b>12 per</b> car                | £8.05         |
| CF.119  | C.412       | DOME NULT on realizar action 2 5/2 51                             | each          |
| CF. 119 | 0.412       | DOME NUT on rocker cover - 2.5/3.5L <b>3 per</b> car              | £5.30<br>each |
| CF.120  | BD.3991     | STRIKER PLATE for 1/4-light handle - Chassis Nos. 520631 –        | £15.45        |
| CF. 120 | DD.3991     | 520639, 520641 onwards and 527121 onwards (2.5L),                 | 15.45         |
|         |             | 622291 onwards, 627727 onwards, 627702, 627703,                   |               |
|         |             | 627706, 627717, 627722 and 627725 (3.5L)                          |               |
| CF.124  | BD.3991     | SCREW for original sidelight (where applicable) - normally        | £4.55 pair    |
| 01.121  | BB.0001     | fitted only to cars originally exported to Canada and USA         | 2 1.00 pail   |
| CF.126  | BD.6        | INTERIOR DOOR HANDLE - coupe only                                 | £72.50        |
| CF.130  | BD.3981     | HANDLE locking front 1/4-light/no draught ventilator - left side  | £19.40        |
|         |             | (Chassis numbers as at CF.120 above)                              |               |
| CF.131  | BD.3982     | HANDLE locking front 1/4-light/no draught ventilator - right side | £19.40        |
|         |             | (Chassis numbers as at CF.120 above)                              |               |
| CF.138  | 2312        | ROUND ESCUTCHEON - spare wheel compartment lock                   | £16.00        |
| CF.139  | BD.2551     | TEARDROP ESCUTCHEON - rear wheel spat                             | £15.50        |
| CF.140  | BD.2507/250 | REAR QUARTER MOULDING - DHC                                       | £228.25       |
|         | 8           |                                                                   | pair          |
| CF.141  |             | KEY PIN through quarter light handle                              | £0.90         |
| CF.150  | 2310/1      | DOVE-TAIL STRIKER for door lock. DHC - state left or right        | £90.10        |
| CF.151  | BD.1977     | DOOR PILLAR TRIM                                                  | £20.65        |
| CF.152  |             | TOP MOTIF - HEADLAMP RIM                                          | £23.25        |
| CF.160  | BD.2190     | TUBULAR SCREW – securing sunroof handle                           | £12.35        |
| CF.161  | BD.1971     | REAR QUARTER MOULDINGS - saloon                                   | £99.50        |
|         | BD.1972     |                                                                   | pair          |
| CF163   | BD2240      | EXTERIOR DOOR HANDLE - rear left                                  | £117.20       |
| CF164   | BD2241      | EXTERIOR DOOR HANDLE - rear right                                 | £117.20       |
| CF165   | BD2224      | EXTERIOR DOOR HANDLE - front left                                 | £117.20       |
| CF166   | BD2225      | EXTERIOR DOOR HANDLE - front right                                | £117.20       |