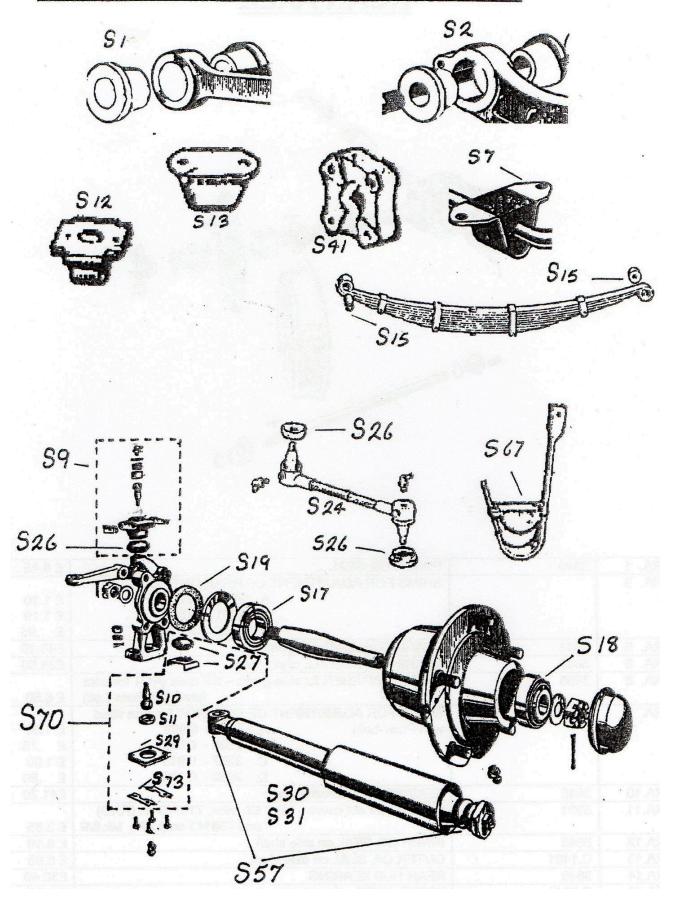

### CHROME FITTINGS

# **CHROME FITTINGS**

|         |                 |                                                                | 1       |
|---------|-----------------|----------------------------------------------------------------|---------|
| CF. 7   | 5299/3462       | BOTTOM MOTIF - HEADLAMP RIM                                    | £23.25  |
| CF. 27  | Bd.573          | HINGE for cubbybox lid on dashboard - unused original - fitted | £16.50  |
|         |                 | to saloon cars only, Chassis Nos. 520001 - 520282 and          | pair    |
|         |                 | 527001 – 527073 (2.5L), 620001 - 621101 and 627001 -           |         |
|         |                 | 627410 (3.5L)                                                  |         |
| CF. 37  | BD.2561         | HEADLAMP SPEAR                                                 | £28.50  |
| CF. 38  | BD.109          | HINGE for toolbox - 3 per car                                  | £41.30  |
|         |                 |                                                                | each    |
| CF. 39  | BD.6206         | LEAPING JAGUAR MASCOT                                          | £176.75 |
| CF. 49  | C.3243          | HUB CAP - chrome (original was part chrome and part paint)     | £29.95  |
| CF. 50  | C.8385          | WHEEL TRIM - polished stainless steel (clips not supplied)     | £45.00  |
| CF. 51  | C.3367          | HUB CAP BADGE with black background as original                | £15.45  |
| CF. 59  | "572098"        | CHROME SURROUND FOR BRAKE LIGHT                                | £19.50  |
| CF. 61  |                 | BONNET CENTRE HINGE LENGTH: 1365mm/53"                         | £92.20  |
| CF. 68  | Part of BD.2883 | ESCUTCHEON for petrol flap lock                                | £25.10  |
| CF. 72  | 5294            | SCREW securing headlamp rim                                    | £2.80   |
| CF. 80  | BD.2188         | HANDLE OPERATING SUNROOF                                       | £45.10  |
| CF. 84  | BD.603          | BOOT HANDLE AND ESCUTCHEON - lock barrel not included          | £141    |
|         |                 | as standard, but available as a Special Order item for an      |         |
|         |                 | additional charge.                                             |         |
| CF. 88  | 2883            | CHROME SURROUND for horn push assembly                         | £51.75  |
| CF. 93  | BD.2233         | HANDLE FOR WINDOW REGULATORS - saloon and coupe                | £58.60  |
| CF. 99  | BD.1978/197     | BULKHEAD TRIM                                                  | £122.75 |
|         | 9               |                                                                | pair    |
| CF. 101 | BD.552/1        | SPRING-LOADED ESCUTCHEON for window regulator -                | £19.95  |
|         |                 | saloon and coupe                                               |         |

| CF.104  | BD.2153/215 | MOULDING at left and right side of spare wheel door - sold as     | £135.72       |
|---------|-------------|-------------------------------------------------------------------|---------------|
|         | 4           | pair - not available individually                                 | pair          |
| CF.106  | BD.4057/405 | EXTERIOR DOOR HANDLE - coupe - lock barrel and key not            | £86.90        |
|         | 8           | included - See BF.87                                              |               |
| CF.108  | BD.72       | LUGGAGE STRAP BRACKET/STAPLE - 4 per car                          | £41.50        |
| CF.113  | 252         | RADIATOR CAP (brass) + sealing ring - drilled to take leaping     | £92.50        |
|         |             | Jaguar mascot                                                     |               |
| CF.114  | 252         | RADIATOR CAP (brass) + sealing ring - not drilled for mascot      | £92.50        |
| CF.117  | C.341       | DOME NUT on cylinder head - 3.5 <b>7 per</b> car                  | £8.05         |
| OF 440  | 0.500       | DOME NULT on a divides head 10 St. 10 non-con                     | each          |
| CF.118  | C.580       | DOME NUT on cylinder head - 2.5L <b>12 per</b> car                | £8.05         |
| CF.119  | C.412       | DOME NULT on realizar action 2 5/2 51                             | each          |
| CF. 119 | 0.412       | DOME NUT on rocker cover - 2.5/3.5L <b>3 per</b> car              | £5.30<br>each |
| CF.120  | BD.3991     | STRIKER PLATE for 1/4-light handle - Chassis Nos. 520631 –        | £15.45        |
| CF. 120 | DD.3991     | 520639, 520641 onwards and 527121 onwards (2.5L),                 | 15.45         |
|         |             | 622291 onwards, 627727 onwards, 627702, 627703,                   |               |
|         |             | 627706, 627717, 627722 and 627725 (3.5L)                          |               |
| CF.124  | BD.3991     | SCREW for original sidelight (where applicable) - normally        | £4.55 pair    |
| 01.121  | BB.0001     | fitted only to cars originally exported to Canada and USA         | 2 1.00 pail   |
| CF.126  | BD.6        | INTERIOR DOOR HANDLE - coupe only                                 | £72.50        |
| CF.130  | BD.3981     | HANDLE locking front 1/4-light/no draught ventilator - left side  | £19.40        |
|         |             | (Chassis numbers as at CF.120 above)                              |               |
| CF.131  | BD.3982     | HANDLE locking front 1/4-light/no draught ventilator - right side | £19.40        |
|         |             | (Chassis numbers as at CF.120 above)                              |               |
| CF.138  | 2312        | ROUND ESCUTCHEON - spare wheel compartment lock                   | £16.00        |
| CF.139  | BD.2551     | TEARDROP ESCUTCHEON - rear wheel spat                             | £15.50        |
| CF.140  | BD.2507/250 | REAR QUARTER MOULDING - DHC                                       | £228.25       |
|         | 8           |                                                                   | pair          |
| CF.141  |             | KEY PIN through quarter light handle                              | £0.90         |
| CF.150  | 2310/1      | DOVE-TAIL STRIKER for door lock. DHC - state left or right        | £90.10        |
| CF.151  | BD.1977     | DOOR PILLAR TRIM                                                  | £20.65        |
| CF.152  |             | TOP MOTIF - HEADLAMP RIM                                          | £23.25        |
| CF.160  | BD.2190     | TUBULAR SCREW – securing sunroof handle                           | £12.35        |
| CF.161  | BD.1971     | REAR QUARTER MOULDINGS - saloon                                   | £99.50        |
|         | BD.1972     |                                                                   | pair          |
| CF163   | BD2240      | EXTERIOR DOOR HANDLE - rear left                                  | £117.20       |
| CF164   | BD2241      | EXTERIOR DOOR HANDLE - rear right                                 | £117.20       |
| CF165   | BD2224      | EXTERIOR DOOR HANDLE - front left                                 | £117.20       |
| CF166   | BD2225      | EXTERIOR DOOR HANDLE - front right                                | £117.20       |