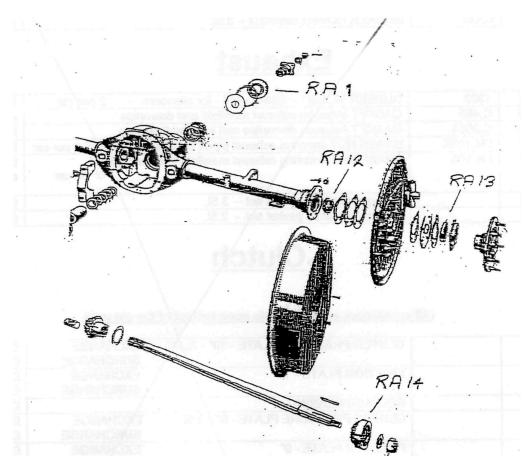

---------------------------|---------|
| TR. 2 | K.5/L/4    | UNIVERSAL JOINT/JOURNAL ASSEMBLY with grease nipple.        | £25.40  |
|       |            | Genuine Hardy Spicer 3 per car                              | each    |
| TR. 3 | 94/GB.2147 | BEARING for propshaft center mount                          | £42.80  |
| TR. 4 | C.3930     | INSULATOR in mounting plate flanges for propshaft 2 per car | £17.50, |
|       |            |                                                             | each    |
| TR. 6 | K.2/2/239  | FLANGE YOKE on front propshaft assembly and at each end of  |         |
|       |            | rear propshaft assembly                                     | £31.90  |
| TR. 7 | K.2/3/68   | SLEEVE YOKE ASSEMBLY on sliding end of rear propshaft assy  | £38.35  |



# **REAR AXLE**

### SALISBURY AXLE

| RA. 1  | 2HA-019 | PINION OIL SEAL                          | £ 8.85    |
|--------|---------|------------------------------------------|-----------|
| RA. 2  | 2HA-020 | GASKET for pinion oil seal               | £1.78     |
| RA. 5  | 2HA-023 | BEARING at inner end of pinion           | £48.20    |
| RA. 6  | 2HA-022 | BEARING at outer end of pinion           | £38.15    |
| RA. 8  | 2HA-038 | THRUST WASHER for side gears             | £16.50    |
|        |         |                                          | pair      |
| RA. 10 | 2HA-024 | BEARING on differential case (2 per car) | £43.05    |
|        |         |                                          | each      |
| RA. 12 | 2HA-027 | INNER OIL SEAL on axle shaft (2 per car) | £6.40     |
|