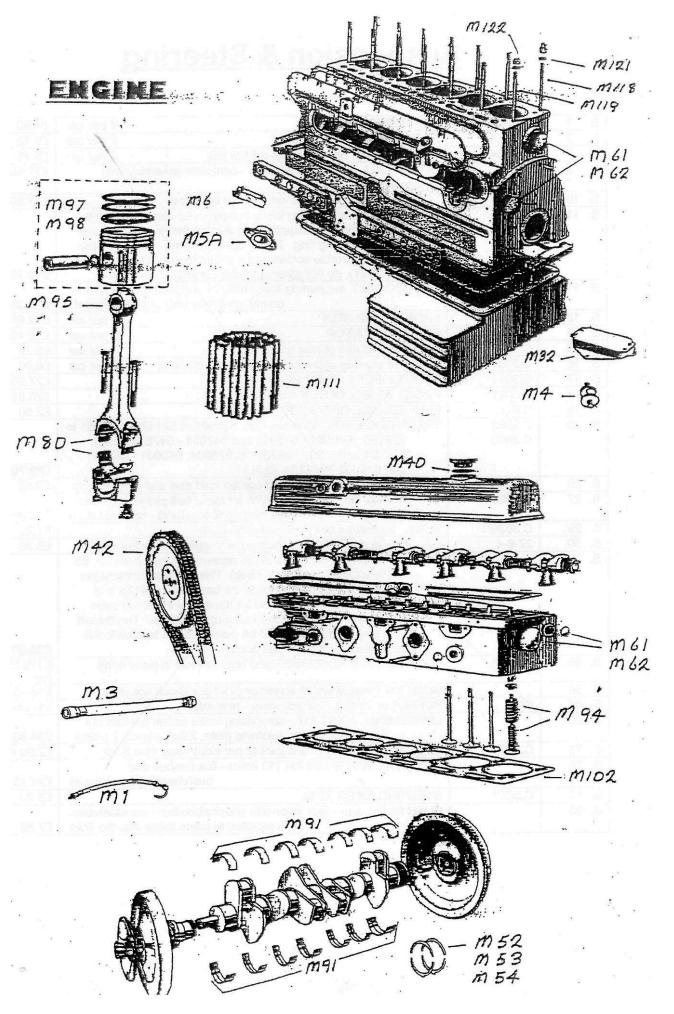

# **ELECTRICAL PARTS**

### ELECTRICAL PARTS

| E. 12 | C.2639 | DIP SWITCH - foot operated                                          | £31.35   |
|-------|--------|---------------------------------------------------------------------|----------|
| E. 15 | C.4613 | SWITCH for map light/heater motor                                   | £32.00   |
| E. 17 | 0.4010 | INTERIOR LIGHT LENSES                                               | £78 pair |
| E. 23 | 2927   | DISTRIBUTOR CAP - (Lucas 407043) - the cables enter this            | £35.85   |
| E. 23 | 2927   |                                                                     | 135.65   |
|       |        | cap vertically, not horizontally as original. Will fit              |          |
|       |        | distributors normally fitted with cap 415708                        |          |
| E. 27 | C2558  | REAR NUMBER PLATE ILLUMINATION & REVERSE LIGHT -                    | £142.50  |
|       |        | complete unit (including bulb) 2 per car                            | each     |
| E. 28 | 572694 | RIM & GLASS ASSEMBLY for rear number plate illumination             | £50.75   |
|       |        | and reverse light.                                                  |          |
| E. 29 | C2692  | STARTER SOLENOID                                                    | £29.50   |
| E. 31 | 2926   | ROTOR ARM                                                           | £7.35    |
| E. 33 | 2928   | CONDENSER                                                           | £11.95   |
| E. 43 | 2929   | CONTACT SET                                                         | £10.20   |
| E. 52 | 2804   | BRUSHES for starter motor Set of 2                                  | £9.60    |
| E. 53 | C2530  | VOLTAGE CONTROL BOX RF95/2                                          | £275     |
|       |        | Original rebuilt item                                               |          |
|       |        | £50 discount available if old control box (in repairable condition) |          |
|       |        | is sent in exchange.                                                |          |
| E. 56 | 571997 | REAR BRAKE LIGHT LENSES with 3 heavy ribs.                          | £76 pair |