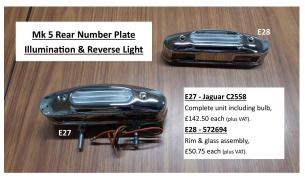

### ELECTRICAL PARTS

| E. 12 | C.2639 | DIP SWITCH - foot operated                                          | £31.35   |
|-------|--------|---------------------------------------------------------------------|----------|
| E. 15 | C.4613 | SWITCH for map light/heater motor                                   | £32.00   |
| E. 17 | 0.4010 | INTERIOR LIGHT LENSES                                               | £78 pair |
| E. 23 | 2927   | DISTRIBUTOR CAP - (Lucas 407043) - the cables enter this            | £35.85   |
| E. 23 | 2927   |                                                                     | 135.65   |
|       |        | cap vertically, not horizontally as original. Will fit              |          |
|       |        | distributors normally fitted with cap 415708                        |          |
| E. 27 | C2558  | REAR NUMBER PLATE ILLUMINATION & REVERSE LIGHT -                    | £142.50  |
|       |        | complete unit (including bulb) 2 per car                            | each     |
| E. 28 | 572694 | RIM & GLASS ASSEMBLY for rear number plate illumination             | £50.75   |
|       |        | and reverse light.                                                  |          |
| E. 29 | C2692  | STARTER SOLENOID                                                    | £29.50   |
| E. 31 | 2926   | ROTOR ARM                                                           | £7.35    |
| E. 33 | 2928   | CONDENSER                                                           | £11.95   |
| E. 43 | 2929   | CONTACT SET                                                         | £10.20   |
| E. 52 | 2804   | BRUSHES for starter motor Set of 2                                  | £9.60    |
| E. 53 | C2530  | VOLTAGE CONTROL BOX RF95/2                                          | £275     |
|       |        | Original rebuilt item                                               |          |
|       |        | £50 discount available if old control box (in repairable condition) |          |
|       |        | is sent in exchange.                                                |          |
| E. 56 | 571997 | REAR BRAKE LIGHT LENSES with 3 heavy ribs.                          | £76 pair |