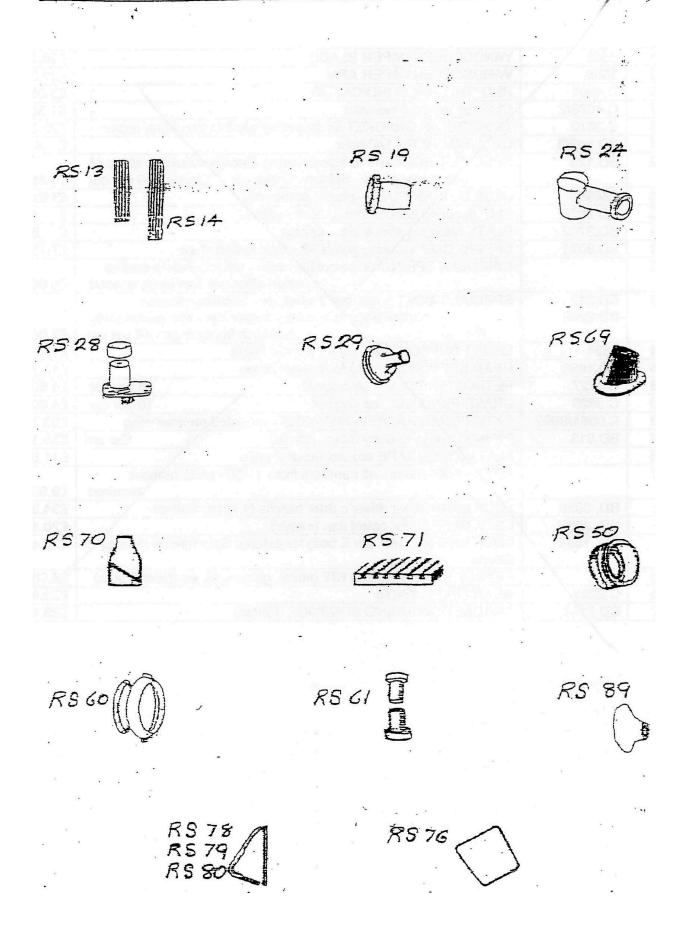

# **RUBBER SEALS & GASKETS**

| RS. 7  | C2020   | CH DUMD DUDDED CLEEVE                                                                                                                                                                                                                                                                                                                                                                                                                                                                                                                                                                                                                                                                                                                                                                                                                                                                                                                                                                                                                                                                                                                                                                                                                                                                                                                                                                                                                                                                                                                                                                                                                                                                                                                                                                                                                                                                                                                                                                                                                                                                                                          | CO 20      |
|--------|---------|--------------------------------------------------------------------------------------------------------------------------------------------------------------------------------------------------------------------------------------------------------------------------------------------------------------------------------------------------------------------------------------------------------------------------------------------------------------------------------------------------------------------------------------------------------------------------------------------------------------------------------------------------------------------------------------------------------------------------------------------------------------------------------------------------------------------------------------------------------------------------------------------------------------------------------------------------------------------------------------------------------------------------------------------------------------------------------------------------------------------------------------------------------------------------------------------------------------------------------------------------------------------------------------------------------------------------------------------------------------------------------------------------------------------------------------------------------------------------------------------------------------------------------------------------------------------------------------------------------------------------------------------------------------------------------------------------------------------------------------------------------------------------------------------------------------------------------------------------------------------------------------------------------------------------------------------------------------------------------------------------------------------------------------------------------------------------------------------------------------------------------|------------|
|        | C2839   | SU PUMP RUBBER SLEEVE                                                                                                                                                                                                                                                                                                                                                                                                                                                                                                                                                                                                                                                                                                                                                                                                                                                                                                                                                                                                                                                                                                                                                                                                                                                                                                                                                                                                                                                                                                                                                                                                                                                                                                                                                                                                                                                                                                                                                                                                                                                                                                          | £9.20      |
| RS. 8  | BD.1207 | WINDSCREEN SEAL                                                                                                                                                                                                                                                                                                                                                                                                                                                                                                                                                                                                                                                                                                                                                                                                                                                                                                                                                                                                                                                                                                                                                                                                                                                                                                                                                                                                                                                                                                                                                                                                                                                                                                                                                                                                                                                                                                                                                                                                                                                                                                                | £19.25     |
| RS. 13 | 792     | RUBBER PEDAL PAD - brake and clutch                                                                                                                                                                                                                                                                                                                                                                                                                                                                                                                                                                                                                                                                                                                                                                                                                                                                                                                                                                                                                                                                                                                                                                                                                                                                                                                                                                                                                                                                                                                                                                                                                                                                                                                                                                                                                                                                                                                                                                                                                                                                                            | £10.65     |
|        |         |                                                                                                                                                                                                                                                                                                                                                                                                                                                                                                                                                                                                                                                                                                                                                                                                                                                                                                                                                                                                                                                                                                                                                                                                                                                                                                                                                                                                                                                                                                                                                                                                                                                                                                                                                                                                                                                                                                                                                                                                                                                                                                                                | pair       |
| RS. 14 | C.3473  | RUBBER PEDAL PAD - accelerator                                                                                                                                                                                                                                                                                                                                                                                                                                                                                                                                                                                                                                                                                                                                                                                                                                                                                                                                                                                                                                                                                                                                                                                                                                                                                                                                                                                                                                                                                                                                                                                                                                                                                                                                                                                                                                                                                                                                                                                                                                                                                                 | £8.50      |
| RS. 19 | 1048/A  | FRONT JACK HOLE BUNG                                                                                                                                                                                                                                                                                                                                                                                                                                                                                                                                                                                                                                                                                                                                                                                                                                                                                                                                                                                                                                                                                                                                                                                                                                                                                                                                                                                                                                                                                                                                                                                                                                                                                                                                                                                                                                                                                                                                                                                                                                                                                                           | £7.80      |
| RS. 22 | 552688  | HEADLAMP GASKET - lamp to car body                                                                                                                                                                                                                                                                                                                                                                                                                                                                                                                                                                                                                                                                                                                                                                                                                                                                                                                                                                                                                                                                                                                                                                                                                                                                                                                                                                                                                                                                                                                                                                                                                                                                                                                                                                                                                                                                                                                                                                                                                                                                                             | £5.30      |
| RS. 24 | C.4650  | BOOT for starter solenoid                                                                                                                                                                                                                                                                                                                                                                                                                                                                                                                                                                                                                                                                                                                                                                                                                                                                                                                                                                                                                                                                                                                                                                                                                                                                                                                                                                                                                                                                                                                                                                                                                                                                                                                                                                                                                                                                                                                                                                                                                                                                                                      | £4.50      |
| RS. 28 | C.2659  | PAD for dipper switch                                                                                                                                                                                                                                                                                                                                                                                                                                                                                                                                                                                                                                                                                                                                                                                                                                                                                                                                                                                                                                                                                                                                                                                                                                                                                                                                                                                                                                                                                                                                                                                                                                                                                                                                                                                                                                                                                                                                                                                                                                                                                                          | £12.50     |
| RS. 29 | C.3673  | DRAUGHT EXCLUDER - brake and clutch pedal                                                                                                                                                                                                                                                                                                                                                                                                                                                                                                                                                                                                                                                                                                                                                                                                                                                                                                                                                                                                                                                                                                                                                                                                                                                                                                                                                                                                                                                                                                                                                                                                                                                                                                                                                                                                                                                                                                                                                                                                                                                                                      | £7.80      |
|        |         | ·                                                                                                                                                                                                                                                                                                                                                                                                                                                                                                                                                                                                                                                                                                                                                                                                                                                                                                                                                                                                                                                                                                                                                                                                                                                                                                                                                                                                                                                                                                                                                                                                                                                                                                                                                                                                                                                                                                                                                                                                                                                                                                                              | each       |
| RS. 50 | C.1788  | CONNECTING RING between intake pipe and air cleaner                                                                                                                                                                                                                                                                                                                                                                                                                                                                                                                                                                                                                                                                                                                                                                                                                                                                                                                                                                                                                                                                                                                                                                                                                                                                                                                                                                                                                                                                                                                                                                                                                                                                                                                                                                                                                                                                                                                                                                                                                                                                            | £18.10     |
|        |         | 2.5 & 3.5L                                                                                                                                                                                                                                                                                                                                                                                                                                                                                                                                                                                                                                                                                                                                                                                                                                                                                                                                                                                                                                                                                                                                                                                                                                                                                                                                                                                                                                                                                                                                                                                                                                                                                                                                                                                                                                                                                                                                                                                                                                                                                                                     |            |
| RS. 60 |         | DUST SEAL for PF770 headlamp - between outer rim and light                                                                                                                                                                                                                                                                                                                                                                                                                                                                                                                                                                                                                                                                                                                                                                                                                                                                                                                                                                                                                                                                                                                                                                                                                                                                                                                                                                                                                                                                                                                                                                                                                                                                                                                                                                                                                                                                                                                                                                                                                                                                     | £6.30      |
|        |         | unit                                                                                                                                                                                                                                                                                                                                                                                                                                                                                                                                                                                                                                                                                                                                                                                                                                                                                                                                                                                                                                                                                                                                                                                                                                                                                                                                                                                                                                                                                                                                                                                                                                                                                                                                                                                                                                                                                                                                                                                                                                                                                                                           |            |
| RS. 61 | C.1915  | BUSH/BEARING for gear lever                                                                                                                                                                                                                                                                                                                                                                                                                                                                                                                                                                                                                                                                                                                                                                                                                                                                                                                                                                                                                                                                                                                                                                                                                                                                                                                                                                                                                                                                                                                                                                                                                                                                                                                                                                                                                                                                                                                                                                                                                                                                                                    | £14.10     |
|        |         | , and the second | pair       |
| RS. 62 |         | REAR WHEEL SPAT SEAL                                                                                                                                                                                                                                                                                                                                                                                                                                                                                                                                                                                                                                                                                                                                                                                                                                                                                                                                                                                                                                                                                                                                                                                                                                                                                                                                                                                                                                                                                                                                                                                                                                                                                                                                                                                                                                                                                                                                                                                                                                                                                                           | £9.80 pair |
| RS. 64 | BD2517  | RUBBER GROMMET in body sill for front and rear door check                                                                                                                                                                                                                                                                                                                                                                                                                                                                                                                                                                                                                                                                                                                                                                                                                                                                                                                                                                                                                                                                                                                                                                                                                                                                                                                                                                                                                                                                                                                                                                                                                                                                                                                                                                                                                                                                                                                                                                                                                                                                      | £57.75     |
|        |         | strap. Fitted to chassis numbers 520001 & subsequent, 620056                                                                                                                                                                                                                                                                                                                                                                                                                                                                                                                                                                                                                                                                                                                                                                                                                                                                                                                                                                                                                                                                                                                                                                                                                                                                                                                                                                                                                                                                                                                                                                                                                                                                                                                                                                                                                                                                                                                                                                                                                                                                   | each       |
|        |         | & subsequent (RHD) and also 527001 & subsequent and                                                                                                                                                                                                                                                                                                                                                                                                                                                                                                                                                                                                                                                                                                                                                                                                                                                                                                                                                                                                                                                                                                                                                                                                                                                                                                                                                                                                                                                                                                                                                                                                                                                                                                                                                                                                                                                                                                                                                                                                                                                                            | Caon       |
|        |         | ·                                                                                                                                                                                                                                                                                                                                                                                                                                                                                                                                                                                                                                                                                                                                                                                                                                                                                                                                                                                                                                                                                                                                                                                                                                                                                                                                                                                                                                                                                                                                                                                                                                                                                                                                                                                                                                                                                                                                                                                                                                                                                                                              |            |
|        |         | 627049 & subsequent (LHD),                                                                                                                                                                                                                                                                                                                                                                                                                                                                                                                                                                                                                                                                                                                                                                                                                                                                                                                                                                                                                                                                                                                                                                                                                                                                                                                                                                                                                                                                                                                                                                                                                                                                                                                                                                                                                                                                                                                                                                                                                                                                                                     |            |
|        |         | 4 per car                                                                                                                                                                                                                                                                                                                                                                                                                                                                                                                                                                                                                                                                                                                                                                                                                                                                                                                                                                                                                                                                                                                                                                                                                                                                                                                                                                                                                                                                                                                                                                                                                                                                                                                                                                                                                                                                                                                                                                                                                                                                                                                      |            |

| RS. 69  | 814         | STEERING COLUMN GROMMET                                                    | £19.70     |
|---------|-------------|----------------------------------------------------------------------------|------------|
| RS. 70  | 734181      | RUBBER GROMMET for windscreen wiper spindle                                | £8.50      |
|         |             |                                                                            | each       |
| RS. 71  | BD.2249     | RUBBER MAT in step bead frame (front wing running board                    | £54.45     |
|         |             | chromes)                                                                   | car set    |
| RS. 72  | BD.1997     | FILLER HOSE - tank to filler cap                                           | £25.30     |
| RS. 73  |             | SEALING RUBBER around door apertures - saloon                              | £74.00 car |
|         |             | Front door seal (280cm) - £19.52 per door                                  | set        |
|         |             | Rear door seal (250cm) - £17.50 per door                                   |            |
| RS. 74  | BD.2045/6   | SEALING RUBBER around door apertures - coupe                               | £23.70 car |
|         |             | · · ·                                                                      | set        |
| RS. 75  |             | SEALING RUBBER around boot lid - all coupes & late saloons:                | £16.50     |
|         |             | chassis numbers 520413 onwards, 527074 onwards, 621520                     |            |
|         |             | onwards & 627429 onwards.                                                  |            |
| RS. 76  | BD.2065     | PETROL FLAP SEAL                                                           | £13.95     |
| RS. 78  |             | FRONT 1/4 -LIGHT SEAL - saloon                                             | £28 pair   |
|         |             | This ¼ -light seals are the correct section of rubber but                  | •          |
|         |             | require some hand fitting - cut at pivot point, turn around,               |            |
|         |             | repeat at second pivot point, then glue ends together at                   |            |
|         |             | joins. The vertical rubber seal (BD.46/4) at rear of ¼ -light              |            |
|         |             | is included)                                                               |            |
| RS. 79  | BD.3969/397 | FRONT 1/4 -LIGHT SEAL - coupe                                              | £28 pair   |
|         | 0           | This ¼ -light seals are the correct section of rubber but                  |            |
|         |             | require some hand fitting - cut at pivot point, turn around,               |            |
|         |             | repeat at second pivot point, then glue ends together at                   |            |
|         |             | joins. The vertical rubber seal (BD.46/4) at rear of ¼ -light              |            |
|         |             | is included)                                                               |            |
| RS. 80  |             | REAR ¼-LIGHT SEAL – saloon                                                 | £28 pair   |
|         |             | This ½ -light seals are the correct section of rubber but                  |            |
|         |             | require some hand fitting - cut at pivot point, turn around,               |            |
|         |             | repeat at second pivot point, then glue ends together at                   |            |
|         |             | joins. The vertical rubber seal (BD.46/4) at rear of ¼ -light is included) |            |
| RS. 82  | C.2979      | GROMMET for bulb-holder of rear lamp                                       | £11.35     |
| RS. 83  | 571979      | GASKET for rear lamp - chrome rim to lamp                                  | £15.45     |
| RS. 86  | 3204        | GROMMET in spark plug cable bracket                                        | £17.50     |
| RS. 88  | 593         | BONNET REST RUBBER on scuttle                                              | £17.30     |
| RS. 89  | 2263        | LANDAU BAR GROMMETS                                                        | £10.75     |
| 110. 08 | 2203        | LANDAU DAN GIVOIVIIVIL 13                                                  | each       |
| RS.103  | BD2159      | SEAL for spare wheel door channel on bottom of door (sealing               | £6.10      |
| 110.100 | 552109      | around spare wheel door aperture - BD.2167/1 - not available)              | 20.10      |
| RS.104  | BD2059      | FRONT SUNROOF SEAL                                                         | £10.65     |
| RS.104  | BD2059      | REAR SUNROOF SEAL                                                          | £5.95      |
| RS.114  | BD2038/1    | RUBBER EXTRUSION in the chrome beading/strips on the                       | 20.00      |
| 110.114 | 55213/1     | boot floor and on the tool tray Car set                                    | £19.70     |
|         | Į.          | 1 boot hoor and on the tool hay oar set                                    | L10.10     |