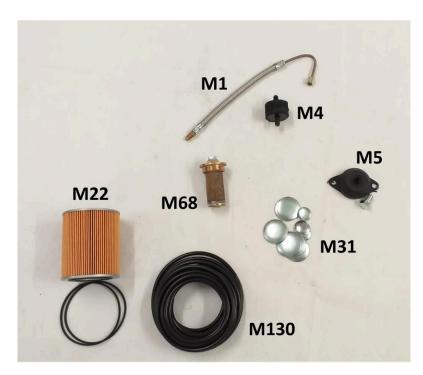

# **COOLING SYSTEM**

|               |                                        |                                                        | 1          |  |
|---------------|----------------------------------------|--------------------------------------------------------|------------|--|
| CS 6          | C705                                   | WATER PUMP BEARING - front                             | £15.25     |  |
|               |                                        | Fitted to Mk 7, eng no A1001 - B2916                   |            |  |
| CS 7          | C706                                   | WATER PUMP BEARING - rear                              | £15.95     |  |
|               |                                        | Fitted to Mk 7, eng no A1001 - B2916                   |            |  |
| CS. 8         | C.4940                                 | TOP RADIATOR HOSE - Early Mk 7 up to Ch. nos. 735526   | 526 £21.85 |  |
|               |                                        | (LHD) & 715356 (RHD)                                   |            |  |
| CS. 9         | C.4940                                 | TOP RADIATOR HOSE –unused original – Early Mk.7, up to | £21.85     |  |
|               | Ch. Nos. 715356 (RHD) and 735526 (LHD) |                                                        |            |  |
| CS.10         | C.7491                                 | TOP RADIATOR HOSE – Late Mk.7, Ch. Nos. 715357 on      | £21.75     |  |
|               |                                        | (RHD) and 735527 on (LHD)                              |            |  |
| CS.11         | C.12447                                | TOP RADIATOR HOSE – Mk.8/9                             | £20.30     |  |
| CS.12         | C.4939                                 | BY-PASS HOSE – Early Mk.7, Engine Nos. A1001-A9999     | £18.00     |  |
|               |                                        | and B1001-B2916                                        |            |  |
| CS.13         | C.7548                                 | BY-PASS HOSE – Mk.7 Engine Nos. B.2917 on/Mk.8/9       | £18.70     |  |
| CS.14         |                                        | HEATER HOSE KIT – Early Mk.7, up to Ch. Nos. 719361    | £37.30     |  |
|               |                                        | (RHD) and 737388 (LHD)                                 |            |  |
| CS.15         |                                        | HEATER HOSE KIT – Late Mk.7, Ch. Nos. 719362 on (RHD)  | £39.45     |  |
|               |                                        | and 737388 on (LHD) and Mk.8                           |            |  |
| CS.16         |                                        | HEATER HOSE KIT – Early Mk.9, Eng. Nos. NC1001-7000    | £38.15     |  |
| CS.17         |                                        | HEATER HOSE KIT – Late Mk.9, Eng. Nos. NC7001-9999,    | £38.15     |  |
|               |                                        | and NE1001 on                                          |            |  |
| CS.20         | C1506                                  | BOLT and 2 copper washers securing banjo on water pump | £9.87      |  |
|               |                                        | fits MK7 chassis no : 710001-719361 (RHD) and          |            |  |
|               |                                        | 73001-737388 (LHD)                                     |            |  |
| CS.21         | C.4463                                 | BOTTOM RADIATOR HOSE - Mk 7, 8 & 9                     | £19.30     |  |
| CS.22         |                                        | WATER PUMP REBUILD KIT – includes impeller – Mk7       | £67.95     |  |
| OO.LL         |                                        | Eng.Nos. B2917 on and Mk.8/9 (previously CS35)         | 201.00     |  |
|               |                                        |                                                        |            |  |
|               |                                        |                                                        |            |  |
| CS.23         | C.7618                                 | WATER PUMP – Mk.7M/8 and Early 9,                      | £195.95    |  |
| 00.20         |                                        | Mk 7 Eng no B2917 onwards                              | 2100.00    |  |
|               |                                        | Mk 9 Eng. Nos. NC1001-7000 (previously CS42)           |            |  |
| CS.24         | C.15694                                | WATER PUMP – Late Mk.9, Eng. Nos. NC7001-9999 and      | £195.95    |  |
| <b>30.</b> 27 | 0.10004                                | NE1001 on (previously CS43)                            | ~          |  |
| CS.28         | C2303                                  | GASKET between water pump and cylinder block           | £1.45      |  |
| CS.29         | C9627                                  | HEATER BOX MOUNTS                                      | £9.80 set  |  |
| 00.20         | 03021                                  | Mk 9 only, 4 per car                                   | of 4       |  |
| CS36          | C4858                                  | AIR BLOWER HOSE                                        | £22.50     |  |
| 0330          | 04000                                  | Large diameter hose connecting heater & blower.        | 222.00     |  |
|               |                                        | Mk 7 & 8 only                                          |            |  |
|               | I                                      |                                                        |            |  |