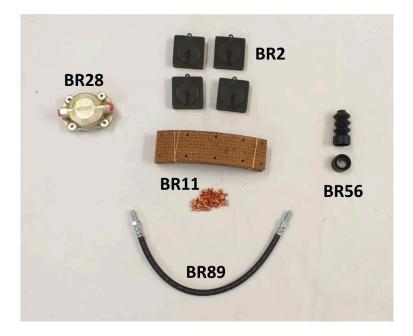

## **BODY FITTINGS**

| BF. 4 | 3562     | WINDSCREEN WIPER BLADE – Mk.7/7M                            | £18.50   |
|-------|----------|-------------------------------------------------------------|----------|
|       |          | Compatible with arms BF37                                   | each     |
|       |          | Spoon/hooked fitting                                        |          |
| BF. 5 | '6562'   | SET OF BAYONET/STRAIGHT FITTING WINDSCREEN                  | £48 set  |
|       | '7150'   | WIPER ARMS AND BLADES                                       |          |
|       |          | Most suitable for Mk 8/9, but can also be used on Mk 7/7M   |          |
|       |          | Set of 2 blades and 2 arms                                  |          |
|       |          | RHD - both arms angled left                                 |          |
|       |          | LHD - both arms angled right                                |          |
|       |          | Mk 7/7M - one arm angled in each direction                  |          |
|       |          | For blades only, please see BF8                             |          |
|       |          | Please note: this set of arms and blades are made to fit    |          |
|       |          | together, they are not compatible with spoon/hooked fitting |          |
|       |          | arms/blades.                                                |          |
| BF. 6 | C.4691   | RED 'TELL-TALE' INDICATOR                                   | £8.95    |
| BF. 7 | C.4098/2 | CLIP for 'tell-tale' indicator                              | £ 1.35   |
| BF. 8 | '6562'   | BAYONET/STRAIGHT FITTING WINDSCREEN WIPER                   | £12 each |
|       |          | BLADE                                                       |          |
|       |          | Suitable for use with BF5 arms (not suitable for            |          |
|       |          | spoon/hooked fitting arms)                                  |          |
| BF.10 | 5301     | INNER CHROME BEZEL for J light. For Mk 7M/8/9               | £48.50   |
|       |          | J light headlamp unit is sandwiched between BF10 and        |          |
|       |          | BF11.                                                       |          |
| BF.11 | 5302     | BACK FIXING PLATE holding J light. For Mk 7M/8/9            | £38.50   |
|       |          | J light headlamp unit is sandwiched between BF10 and        |          |
|       |          | BF11.                                                       |          |
| BF.16 |          | FELT around glass in front door – 3 pieces (BD.5122,        |          |
|       |          | BD.5195/1, BD.5195/2) Per door                              | £11.00   |
| BF.17 |          | FELT around glass in rear door – 3 pieces (BD.5195/2,       |          |
|       |          | BD.5195/1 X 2) <b>Per door</b>                              | £9.70    |
| BF.20 | BD.5357  | EXTERIOR WEATHER STRIP between glass and door –             |          |

|                      |                 | front and rear Per door                                         | £5.70        |
|----------------------|-----------------|-----------------------------------------------------------------|--------------|
| BF.21                |                 | CLIPS for exterior weather strip – <b>30 per car</b>            | £10.50 set   |
| BF.22                | BD.5358/2       | WAIST PIPING along top of front door                            | £3.40        |
|                      |                 | Can also be used for a replacement interior seal, covered in    |              |
|                      |                 | tape or material before fitting, since the original, very       |              |
|                      |                 | specific interior piping is unobtainable.                       |              |
| BF.23                | BD.5358/1       | WAIST PIPING along top of rear door                             | £3.40        |
| 21.20                | 22.0000,1       | Can also be used for a replacement interior seal, covered in    | ~0.10        |
|                      |                 | tape or material before fitting, since the original, very       |              |
|                      |                 | specific interior piping is unobtainable.                       |              |
| BF.28                | 48/49/50        | DZUS FASTENERS (3 parts per fastener)                           | £20.70 pair  |
| BF.29                | 3556, C.2670    | TRIANGULAR BRACKET for mounting windscreen wiper                | £20.70 pair  |
| DF.29                | 3550, C.2070    |                                                                 |              |
|                      |                 | motor – Mk.7, Mk.8 up to Ch. No. 760998 (RHD),                  | 005 00       |
| <b>DF A</b> <i>I</i> |                 | 780776 (LHD)                                                    | £25.30       |
| BF.31                | BD.542/3        | OVAL WASHER with $\frac{1}{4}$ " hole – e.g. on diaphragm panel |              |
|                      |                 | under front wing                                                | £0.45        |
| BF.32                | BD.4839, BD.125 | SPECIAL T-BOLT with nut and 2 washers – securing                | £ 1.35       |
|                      |                 | waistline chrome mouldings on doors – 12 per car                | each         |
| BF.33                | BD.9848         | SPECIAL T-BOLT with nut and 2 washers – securing                | £0 .90       |
|                      |                 | chrome strip dividing 2-tone – 82 per car – Mk.8/9              | £73.80 per   |
|                      |                 |                                                                 | set          |
| BF.34                | 8082            | SCREW fixing lens to rear light plinth – Late Mk.9              | £2.00        |
| BF.35                | 6562            | WINDSCREEN WIPER BLADE – Mk.8 & 9                               | £16.10       |
| 2                    |                 | Suitable with wiper arms BF37, BF38 & BF49                      | each         |
|                      |                 | Spoon/hooked fitting                                            |              |
| BF.36                | 324663          | HORN PUSH for Mk 7 (NOT Mk 7M)                                  | £160         |
| DI .50               | 324003          | New, reproduction plastic dome.                                 | 2100         |
| BF.37                | E242/E242       | WINDSCREEN WIPER ARM – Mk.7 Ch. No. 711802 on                   | C20 20 m atm |
| DF.31                | 5342/5343       |                                                                 | £30.30 pair  |
|                      |                 | (RHD) and 732209 on (LHD)                                       |              |
|                      |                 | One arm pointing in each direction                              |              |
| <b>DE 00</b>         | 7454            | Spoon/hooked fitting                                            |              |
| BF.38                | 7151            | WINDSCREEN WIPER ARM – Mk.8 RHD/Mk.9 RHD                        | £30.30 pair  |
|                      |                 | Both arms angled towards the left                               |              |
|                      |                 | Spoon/hooked fitting                                            |              |
| BF.43                | BD.2703         | CLIP securing interior trim – e.g. door trim, B/C post trim     | £0.40        |
|                      |                 | 124 per car.                                                    |              |
| BF.44                | BD.2702         | PLATE securing clip on interior trim                            | £0.70        |
|                      |                 | 124 per car.                                                    |              |
| BF.47                | 6630 & 6634     | PHILIPS HEAD SCREWS securing front door hinges to A             | £9.60 set    |
|                      |                 | post. Pack of 4 (2 long, 2 short), 16 per car                   |              |
| BF.49                | 7150            | WINDSCREEN WIPER ARM – Mk.8 LHD, Mk.9 LHD                       | £30.30 pair  |
|                      |                 | Both arms angled towards the right.                             | •            |
|                      |                 | Spoon/hooked fitting                                            |              |
| BF.50                | BD.4394         | SPRING between petrol filler cap and hinge plate                | £4.80        |
| BF.51                | BD.8071         | SPRING CLIP securing petrol filler lock to filler door          | £ 7.75       |
| BF.55                | 635             |                                                                 | £15.05 set   |
|                      |                 |                                                                 |              |
| BF.59                | BD540           | SCREWS & CUP WASHERS for fixing wood cappings to                | £6.75 set    |
|                      |                 | doors (set of 22)                                               |              |
| BF.60                | BD.4919,BD.212  | SPECIAL T-BOLT with nut and 2 washers – securing                | £2.10 each   |
|                      | BD.2248         | bonnet chrome – <b>30 per car</b>                               |              |
| BF.61                | BD.9874         | PACKING PIECE between bumper brackets and front                 | £11.10       |
|                      |                 | bumper – <b>2 per car</b>                                       | each         |
| BF.68                | C.3727          | PETROL PIPE CLIP on chassis – as original – 13 per car          | £5.80 each   |
| BF.69                | C.5023          | BRAKE PIPE CLIP on chassis – as original – <b>11 per car</b>    | £1.25        |
| BF.72                | 586             | SCREW SECURING BOOT LID TO HINGE                                | £9.25        |
|                      |                 | 6 per car                                                       | Set of 6     |
|                      |                 |                                                                 |              |

| BF.77  | C.4652, C.2987 | DECAL/STICKER on power steering reservoir – reads<br>'Caution – clean cover before removal' etc. – Mk.8 with<br>PAS/Mk.9 | £6.05    |
|--------|----------------|--------------------------------------------------------------------------------------------------------------------------|----------|
| BF.78  |                | DECAL on air cleaner – with cleaning instructions – not                                                                  | £ 9.20   |
|        |                | exactly as original but is the only version available                                                                    |          |
| BF.79  |                | DECAL on fuse box cover – Mk.9                                                                                           | £ 7.00   |
| BF.80  |                | BOLT for over-rider – nut and spring washer – Mk.7M/8/9                                                                  | £ 4.00   |
| BF.81  |                | KEYS – FNR Series – numbers 1 – 50                                                                                       | £9.90    |
| BF.83  | BD. 6203       | LOCK BARREL for boot lid handle (+keys)<br>When available matching pair for £40.80                                       | £20.40   |
| BF.90  | C.12570        | INTERMEDIATE SPEED-HOLD ESCUTCHEON – oval,<br>black plastic – MK8 automatic/MK9 automatic                                |          |
| BF.91  | BD.12254       | JAGUAR BADGE for wings motif on radiator top chrome<br>piece – Mk.8/9                                                    |          |
| BF.99  | BD.2070        | FIBRE WASHER for body mounts                                                                                             | £ 1.20   |
| BF.102 |                | SELECTOR COVER (P.N.D.L.R) for Mk 7 automatic.<br>New, reproduction.                                                     |          |
| BF.103 |                | ASHTRAY – top dash rail and rear door cappings – unused<br>stock, plated not chromed – Mk.7                              |          |
| BF.104 | BD.16114       | EXTERIOR MIRROR – Mk.9                                                                                                   |          |
| BF.106 |                | PETROL PUMP FITTING KIT (studs, washers, nuts)                                                                           |          |
| BF.107 | C.12461        | SELECTOR COVER (P.N.D.L.R.) – Mk. 8 & 9 automatic<br>New, reproduction                                                   |          |
| BF.108 | C.4665         | 'PETROL' KNOB for petrol change-over switch.                                                                             | £12.10   |
| BF.109 | C.4662         | 'FAN' KNOB for heater motor switch.                                                                                      | £12.10   |
| BF.110 | C.4664         | 'WIPER' KNOB for screen wiper switch.                                                                                    | £12.10   |
| BF.111 | C.4621         | 'INT' KNOB for panel/interior light switch.                                                                              | £12.10   |
| BF.116 |                | Gear lever knob - Mk 7                                                                                                   | £20.40   |
| BF.117 | BD.2191        | BRACKET SECURING SUNROOF (Plated)                                                                                        | £30 pair |