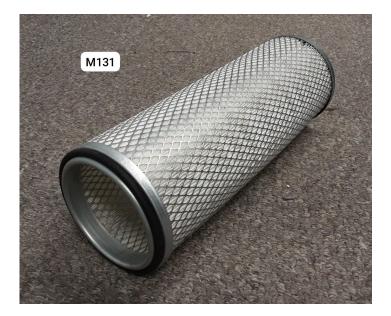

# **COOLING SYSTEM**

|               |                                        |                                                        | 1          |  |
|---------------|----------------------------------------|--------------------------------------------------------|------------|--|
| CS 6          | C705                                   | WATER PUMP BEARING - front                             | £15.25     |  |
|               |                                        | Fitted to Mk 7, eng no A1001 - B2916                   |            |  |
| CS 7          | C706                                   | WATER PUMP BEARING - rear                              | £15.95     |  |
|               |                                        | Fitted to Mk 7, eng no A1001 - B2916                   |            |  |
| CS. 8         | C.4940                                 | TOP RADIATOR HOSE - Early Mk 7 up to Ch. nos. 735526   | 526 £21.85 |  |
|               |                                        | (LHD) & 715356 (RHD)                                   |            |  |
| CS. 9         | C.4940                                 | TOP RADIATOR HOSE –unused original – Early Mk.7, up to | £21.85     |  |
|               | Ch. Nos. 715356 (RHD) and 735526 (LHD) |                                                        |            |  |
| CS.10         | C.7491                                 | TOP RADIATOR HOSE – Late Mk.7, Ch. Nos. 715357 on      | £21.75     |  |
|               |                                        | (RHD) and 735527 on (LHD)                              |            |  |
| CS.11         | C.12447                                | TOP RADIATOR HOSE – Mk.8/9                             | £20.30     |  |
| CS.12         | C.4939                                 | BY-PASS HOSE – Early Mk.7, Engine Nos. A1001-A9999     | £18.00     |  |
|               |                                        | and B1001-B2916                                        |            |  |
| CS.13         | C.7548                                 | BY-PASS HOSE – Mk.7 Engine Nos. B.2917 on/Mk.8/9       | £18.70     |  |
| CS.14         |                                        | HEATER HOSE KIT – Early Mk.7, up to Ch. Nos. 719361    | £37.30     |  |
|               |                                        | (RHD) and 737388 (LHD)                                 |            |  |
| CS.15         |                                        | HEATER HOSE KIT – Late Mk.7, Ch. Nos. 719362 on (RHD)  | £39.45     |  |
|               |                                        | and 737388 on (LHD) and Mk.8                           |            |  |
| CS.16         |                                        | HEATER HOSE KIT – Early Mk.9, Eng. Nos. NC1001-7000    | £38.15     |  |
| CS.17         |                                        | HEATER HOSE KIT – Late Mk.9, Eng. Nos. NC7001-9999,    | £38.15     |  |
|               |                                        | and NE1001 on                                          |            |  |
| CS.20         | C1506                                  | BOLT and 2 copper washers securing banjo on water pump | £9.87      |  |
|               |                                        | fits MK7 chassis no : 710001-719361 (RHD) and          |            |  |
|               |                                        | 73001-737388 (LHD)                                     |            |  |
| CS.21         | C.4463                                 | BOTTOM RADIATOR HOSE - Mk 7, 8 & 9                     | £19.30     |  |
| CS.22         |                                        | WATER PUMP REBUILD KIT – includes impeller – Mk7       | £67.95     |  |
| OO.LL         |                                        | Eng.Nos. B2917 on and Mk.8/9 (previously CS35)         | 201.00     |  |
|               |                                        |                                                        |            |  |
|               |                                        |                                                        |            |  |
| CS.23         | C.7618                                 | WATER PUMP – Mk.7M/8 and Early 9,                      | £195.95    |  |
| 00.20         |                                        | Mk 7 Eng no B2917 onwards                              | 2100.00    |  |
|               |                                        | Mk 9 Eng. Nos. NC1001-7000 (previously CS42)           |            |  |
| CS.24         | C.15694                                | WATER PUMP – Late Mk.9, Eng. Nos. NC7001-9999 and      | £195.95    |  |
| <b>30.</b> 27 | 0.10004                                | NE1001 on (previously CS43)                            | ~          |  |
| CS.28         | C2303                                  | GASKET between water pump and cylinder block           | £1.45      |  |
| CS.29         | C9627                                  | HEATER BOX MOUNTS                                      | £9.80 set  |  |
| 00.20         | 03021                                  | Mk 9 only, 4 per car                                   | of 4       |  |
| CS36          | C4858                                  | AIR BLOWER HOSE                                        | £22.50     |  |
| 0330          | 04000                                  | Large diameter hose connecting heater & blower.        | 222.00     |  |
|               |                                        | Mk 7 & 8 only                                          |            |  |
|               | I                                      |                                                        |            |  |