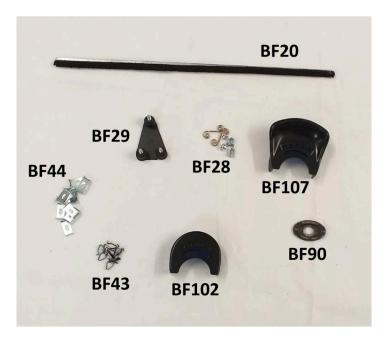

## **BODY FITTINGS**

| BF. 4 | 3562     | WINDSCREEN WIPER BLADE – Mk.7/7M                            | £18.50   |
|-------|----------|-------------------------------------------------------------|----------|
|       |          | Compatible with arms BF37                                   | each     |
|       |          | Spoon/hooked fitting                                        |          |
| BF. 5 | '6562'   | SET OF BAYONET/STRAIGHT FITTING WINDSCREEN                  | £48 set  |
|       | '7150'   | WIPER ARMS AND BLADES                                       |          |
|       |          | Most suitable for Mk 8/9, but can also be used on Mk 7/7M   |          |
|       |          | Set of 2 blades and 2 arms                                  |          |
|       |          | RHD - both arms angled left                                 |          |
|       |          | LHD - both arms angled right                                |          |
|       |          | Mk 7/7M - one arm angled in each direction                  |          |
|       |          | For blades only, please see BF8                             |          |
|       |          | Please note: this set of arms and blades are made to fit    |          |
|       |          | together, they are not compatible with spoon/hooked fitting |          |
|       |          | arms/blades.                                                |          |
| BF. 6 | C.4691   | RED 'TELL-TALE' INDICATOR                                   | £8.95    |
| BF. 7 | C.4098/2 | CLIP for 'tell-tale' indicator                              | £ 1.35   |
| BF. 8 | '6562'   | BAYONET/STRAIGHT FITTING WINDSCREEN WIPER                   | £12 each |
|       |          | BLADE                                                       |          |
|       |          | Suitable for use with BF5 arms (not suitable for            |          |
|       |          | spoon/hooked fitting arms)                                  |          |
| BF.10 | 5301     | INNER CHROME BEZEL for J light. For Mk 7M/8/9               | £48.50   |
|       |          | J light headlamp unit is sandwiched between BF10 and        |          |
|       |          | BF11.                                                       |          |
| BF.11 | 5302     | BACK FIXING PLATE holding J light. For Mk 7M/8/9            | £38.50   |
|       |          | J light headlamp unit is sandwiched between BF10 and        |          |
|       |          | BF11.                                                       |          |
| BF.16 |          | FELT around glass in front door – 3 pieces (BD.5122,        |          |
|       |          | BD.5195/1, BD.5195/2) Per door                              | £11.00   |
| BF.17 |          | FELT around glass in rear door – 3 pieces (BD.5195/2,       |          |
|       |          | BD.5195/1 X 2) <b>Per door</b>                              | £9.70    |
| BF.20 | BD.5357  | EXTERIOR WEATHER STRIP between glass and door –             |          |

|                      |                 | front and rear Per door                                         | £5.70        |
|----------------------|-----------------|-----------------------------------------------------------------|--------------|
| BF.21                |                 | CLIPS for exterior weather strip – <b>30 per car</b>            | £10.50 set   |
| BF.22                | BD.5358/2       | WAIST PIPING along top of front door                            | £3.40        |
|                      |                 | Can also be used for a replacement interior seal, covered in    |              |
|                      |                 | tape or material before fitting, since the original, very       |              |
|                      |                 | specific interior piping is unobtainable.                       |              |
| BF.23                | BD.5358/1       | WAIST PIPING along top of rear door                             | £3.40        |
| 21.20                | 22.0000,1       | Can also be used for a replacement interior seal, covered in    | ~0.10        |
|                      |                 | tape or material before fitting, since the original, very       |              |
|                      |                 | specific interior piping is unobtainable.                       |              |
| BF.28                | 48/49/50        | DZUS FASTENERS (3 parts per fastener)                           | £20.70 pair  |
| BF.29                | 3556, C.2670    | TRIANGULAR BRACKET for mounting windscreen wiper                | £20.70 pair  |
| DF.29                | 3550, C.2070    |                                                                 |              |
|                      |                 | motor – Mk.7, Mk.8 up to Ch. No. 760998 (RHD),                  | 005 00       |
| <b>DF A</b> <i>I</i> |                 | 780776 (LHD)                                                    | £25.30       |
| BF.31                | BD.542/3        | OVAL WASHER with $\frac{1}{4}$ " hole – e.g. on diaphragm panel |              |
|                      |                 | under front wing                                                | £0.45        |
| BF.32                | BD.4839, BD.125 | SPECIAL T-BOLT with nut and 2 washers – securing                | £ 1.35       |
|                      |                 | waistline chrome mouldings on doors – 12 per car                | each         |
| BF.33                | BD.9848         | SPECIAL T-BOLT with nut and 2 washers – securing                | £0 .90       |
|                      |                 | chrome strip dividing 2-tone – 82 per car – Mk.8/9              | £73.80 per   |
|                      |                 |                                                                 | set          |
| BF.34                | 8082            | SCREW fixing lens to rear light plinth – Late Mk.9              | £2.00        |
| BF.35                | 6562            | WINDSCREEN WIPER BLADE – Mk.8 & 9                               | £16.10       |
| 2                    |                 | Suitable with wiper arms BF37, BF38 & BF49                      | each         |
|                      |                 | Spoon/hooked fitting                                            |              |
| BF.36                | 324663          | HORN PUSH for Mk 7 (NOT Mk 7M)                                  | £160         |
| DI .50               | 324003          | New, reproduction plastic dome.                                 | 2100         |
| BF.37                | E242/E242       | WINDSCREEN WIPER ARM – Mk.7 Ch. No. 711802 on                   | C20 20 m atm |
| DF.31                | 5342/5343       |                                                                 | £30.30 pair  |
|                      |                 | (RHD) and 732209 on (LHD)                                       |              |
|                      |                 | One arm pointing in each direction                              |              |
| <b>DE 00</b>         | 7454            | Spoon/hooked fitting                                            |              |
| BF.38                | 7151            | WINDSCREEN WIPER ARM – Mk.8 RHD/Mk.9 RHD                        | £30.30 pair  |
|                      |                 | Both arms angled towards the left                               |              |
|                      |                 | Spoon/hooked fitting                                            |              |
| BF.43                | BD.2703         | CLIP securing interior trim – e.g. door trim, B/C post trim     | £0.40        |
|                      |                 | 124 per car.                                                    |              |
| BF.44                | BD.2702         | PLATE securing clip on interior trim                            | £0.70        |
|                      |                 | 124 per car.                                                    |              |
| BF.47                | 6630 & 6634     | PHILIPS HEAD SCREWS securing front door hinges to A             | £9.60 set    |
|                      |                 | post. Pack of 4 (2 long, 2 short), 16 per car                   |              |
| BF.49                | 7150            | WINDSCREEN WIPER ARM – Mk.8 LHD, Mk.9 LHD                       | £30.30 pair  |
|                      |                 | Both arms angled towards the right.                             | •            |
|                      |                 | Spoon/hooked fitting                                            |              |
| BF.50                | BD.4394         | SPRING between petrol filler cap and hinge plate                | £4.80        |
| BF.51                | BD.8071         | SPRING CLIP securing petrol filler lock to filler door          | £ 7.75       |
| BF.55                | 635             |                                                                 | £15.05 set   |
|                      |                 |                                                                 |              |
| BF.59                | BD540           | SCREWS & CUP WASHERS for fixing wood cappings to                | £6.75 set    |
|                      |                 | doors (set of 22)                                               |              |
| BF.60                | BD.4919,BD.212  | SPECIAL T-BOLT with nut and 2 washers – securing                | £2.10 each   |
|                      | BD.2248         | bonnet chrome – <b>30 per car</b>                               |              |
| BF.61                | BD.9874         | PACKING PIECE between bumper brackets and front                 | £11.10       |
|                      |                 | bumper – <b>2 per car</b>                                       | each         |
| BF.68                | C.3727          | PETROL PIPE CLIP on chassis – as original – 13 per car          | £5.80 each   |
| BF.69                | C.5023          | BRAKE PIPE CLIP on chassis – as original – <b>11 per car</b>    | £1.25        |
| BF.72                | 586             | SCREW SECURING BOOT LID TO HINGE                                | £9.25        |
|                      |                 | 6 per car                                                       | Set of 6     |
|                      |                 |                                                                 |              |

| BF.77  | C.4652, C.2987 | DECAL/STICKER on power steering reservoir – reads<br>'Caution – clean cover before removal' etc. – Mk.8 with<br>PAS/Mk.9 | £6.05    |
|--------|----------------|--------------------------------------------------------------------------------------------------------------------------|----------|
| BF.78  |                | DECAL on air cleaner – with cleaning instructions – not                                                                  | £ 9.20   |
|        |                | exactly as original but is the only version available                                                                    |          |
| BF.79  |                | DECAL on fuse box cover – Mk.9                                                                                           | £ 7.00   |
| BF.80  |                | BOLT for over-rider – nut and spring washer – Mk.7M/8/9                                                                  | £ 4.00   |
| BF.81  |                | KEYS – FNR Series – numbers 1 – 50                                                                                       | £9.90    |
| BF.83  | BD. 6203       | LOCK BARREL for boot lid handle (+keys)<br>When available matching pair for £40.80                                       | £20.40   |
| BF.90  | C.12570        | INTERMEDIATE SPEED-HOLD ESCUTCHEON – oval,<br>black plastic – MK8 automatic/MK9 automatic                                |          |
| BF.91  | BD.12254       | JAGUAR BADGE for wings motif on radiator top chrome<br>piece – Mk.8/9                                                    |          |
| BF.99  | BD.2070        | FIBRE WASHER for body mounts                                                                                             | £ 1.20   |
| BF.102 |                | SELECTOR COVER (P.N.D.L.R) for Mk 7 automatic.<br>New, reproduction.                                                     |          |
| BF.103 |                | ASHTRAY – top dash rail and rear door cappings – unused<br>stock, plated not chromed – Mk.7                              |          |
| BF.104 | BD.16114       | EXTERIOR MIRROR – Mk.9                                                                                                   |          |
| BF.106 |                | PETROL PUMP FITTING KIT (studs, washers, nuts)                                                                           |          |
| BF.107 | C.12461        | SELECTOR COVER (P.N.D.L.R.) – Mk. 8 & 9 automatic<br>New, reproduction                                                   |          |
| BF.108 | C.4665         | 'PETROL' KNOB for petrol change-over switch.                                                                             | £12.10   |
| BF.109 | C.4662         | 'FAN' KNOB for heater motor switch.                                                                                      | £12.10   |
| BF.110 | C.4664         | 'WIPER' KNOB for screen wiper switch.                                                                                    | £12.10   |
| BF.111 | C.4621         | 'INT' KNOB for panel/interior light switch.                                                                              | £12.10   |
| BF.116 |                | Gear lever knob - Mk 7                                                                                                   | £20.40   |
| BF.117 | BD.2191        | BRACKET SECURING SUNROOF (Plated)                                                                                        | £30 pair |