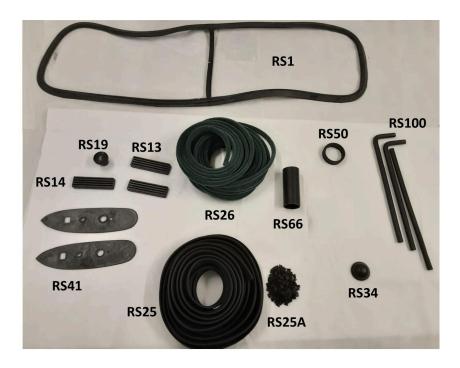

## **RUBBER SEALS AND FITTINGS**

| RS. 1   | BD.4828   | WINDSCREEN SEAL – Mk.7/7M                                  | £138        |
|---------|-----------|------------------------------------------------------------|-------------|
| RS. 2   | BD.12584  | WINDSCREEN SEAL and filler strip BD.12585 – Mk.8/9         | £88.50      |
| RS. 3   | BD.5364   | REAR SCREEN SEAL                                           | £70.75      |
| RS. 7   | C2839     | SU PUMP RUBBER SLEEVE                                      | £9.20       |
| RS. 10  | BD.4951   | BONNET REST BUFFER at sides – 6 per car                    | £2 each     |
| RS. 11  | BD.7841   | BONNET REST BUFFER AT FRONT – <b>2 per car</b>             | £14.10 pair |
| RS. 13  | 792       | PEDAL PAD – brake and clutch – Mk.7 manual/Mk.8 manual     | £10.65      |
|         |           |                                                            | pair        |
| RS. 14  | C.3473    | PEDAL PAD – accelerator                                    | £8.50       |
| RS. 16  | C.8969    | PEDAL PAD - brake and clutch for Mk 9 manual               | £9.50       |
|         |           | transmission                                               |             |
| RS. 17  | C.6876    | PEDAL PAD – brake – automatic                              | £11.00      |
| RS. 18  | 209       | OVER-RIDER RUBBER Per over-rider                           | £2.00       |
| RS. 19  | 1048/A    | FRONT JACK HOLE BUNG                                       | £7.80       |
| RS. 20  | C.4928    | REAR JACK HOLE BUNG                                        | £7.80       |
| RS. 21  | 3461      | HEADLAMP GASKET – moulded – lamp/car body                  | £9.10       |
| RS. 24  | C.4650    | BOOT for starter solenoid                                  | £4.50       |
| RS. 25  | BD.6820   | RAMSEY SEAL around door apertures                          | £130        |
|         |           | Supplied in one long length, sufficient for all 4 doors.   |             |
| RS. 25A | BD.7718   | CLIPS for Ramsey seal - car set of 200                     | £24 set     |
| RS. 26  |           | SNAP-ON-EDGE-TRIM fitted over Ramsey seal                  | £193.50     |
|         |           | Please state colour required: black, green, red, mulberry, |             |
|         |           | grey, beige, cinnamon/tan or dark brown.                   |             |
|         |           | Supplied in one long length, sufficient for all 4 doors.   |             |
| RS. 27  | 8059      | BOOT for front indicator – Mk.7M/8/9                       | £9.20       |
| RS. 28  | C.2659    | PAD for dipper switch                                      | £13.50      |
| RS. 31  | BD.8550/1 | SEAL around tool box in front door                         | £7.50       |
| RS. 34  | BD.8076   | DOMED SEAL for petrol filler cap                           | £7.75 each  |
| RS. 35  | BD.4321   | BUFFER – rear wheel spat – 6 per car;                      | £1.90       |

All prices are plus VAT for UK customers

|         |                                | notrol filler fler, 4 nor cor, MICO Ch. Nos. 700400 on (DUD)                                       |                |
|---------|--------------------------------|----------------------------------------------------------------------------------------------------|----------------|
|         |                                | petrol filler flap -4 per car – Mk.8 Ch. Nos. 760402 on (RHD)                                      |                |
| RS. 36  | BD.6581                        | and 780335 on (LHD), and Mk.9<br>ANTI-VIBRATION GROMMET on boot lid behind number                  | £22.35 set     |
| RS. 30  | BD.0001                        |                                                                                                    | £22.35 Set     |
| RS. 41  | 8454 & 8455                    | plate Set of 4 REAR LIGHT TO BODY GASKETS Late Mk.9                                                | £49.50         |
| RS. 41  | 8434 & 8433                    | REAR LIGHT TO BODY GASKETS Late MK.9                                                               |                |
|         | BD.4875                        | CEAL for boot lid                                                                                  | pair<br>£24.50 |
| RS. 44  |                                | SEAL for boot lid                                                                                  |                |
| RS. 47  | BD.8598                        | PIPING (black) between front valance and wings (2 pieces)                                          | £4.20 pair     |
| RS. 49  | 5315                           | GASKET – rear lens/light plinth – Mk.7M/8/Early Mk.9                                               | £6.10          |
| RS . 50 | C1788                          | CONNECTING RING between intake pipe and air cleaner                                                | £18.10<br>each |
| RS. 52  | BD.5358/3                      | PIPING – number plate light plinth/boot handles and car<br>body                                    | £3.20          |
| RS. 54  | BD.4920/1                      | BONNET REST RUBBER on bulkhead                                                                     | £7.90          |
| RS. 57  | BD.4859/1                      | REAR BUMPER RUBBER – Mk.7                                                                          | £15.50         |
| RS. 58  | BD.4852/2, BD.9108,<br>BD.9109 | REAR BUMPER RUBBER – Mk.7M/8/9                                                                     | £24.50         |
| RS. 59  | BD.5109/5110                   | REAR <sup>1</sup> / <sub>4</sub> -LIGHT SEAL (no draught ventilator)                               | £9.50 each     |
| RS. 60  | 3460                           | DUST SEAL – PF.770 headlamp rim/light unit – Mk.7                                                  | £6.30          |
| RS. 61  | C.1915                         | BEARING/BUSH for gear lever – manual transmission                                                  | £14.10pair     |
| RS. 62  | BD.11106                       | REAR WHEEL SPAT SEAL.                                                                              | £10.80         |
| 1101 02 |                                |                                                                                                    | pair           |
| RS. 63  | BD.4883                        | FRONT <sup>1</sup> / <sub>4</sub> -LIGHT SEAL – a length of the appropriate section                | £23.40         |
|         | BD.4884                        | of moulded rubber which as to be cut through at the pivot                                          | pair           |
|         |                                | points, turned around and glued together – includes vertical seal BD46/5.                          |                |
| RS. 66  | BD.9189                        | HOSE connecting petrol tank to filler box                                                          | £18.95         |
| RS. 67  | "BD5354"                       | REAR SUNROOF SEAL - self adhesive D shaped rubber,                                                 | £10.50         |
|         |                                | not as original but does the job!                                                                  |                |
| RS. 68  | BD.4992                        | FRONT SUNROOF SEAL                                                                                 | £10.50         |
| RS. 90  | BD.10330/10331                 | GROMMETS for rear bumper irons – set of 4 – Mk7M/8/9                                               | £35.80 set     |
| RS. 91  | BD.4805                        | GROMMETS for rear bumper irons – set of 2 – Mk.7                                                   | £19.10         |
| RS. 93  | 5293                           | DUST SEAL – 'J' headlamp rim/light unit – Mk.7M/8/9                                                | £7             |
| RS. 94  | 3488                           | GASKET – rear number plate light plinth – lens/shroud                                              | £6.10          |
| RS. 95  | 3489                           | GASKET – rear number plate light plinth – shroud/boot lid                                          | £9.50          |
| RS. 98  | 255780                         | COVER/BUTTON – with embossed motif – starter solenoid                                              | £5.00          |
| RS. 99  | 3442                           | DUST SEAL – fog lamp rim/light unit (FFT.462) – early Mk.7                                         | £7.30          |
| RS.100  | BD.8092/3, BD.9900             | DRAIN AND VENT TUBES for petrol tank (3 tubes per tank)                                            | £42.50/tank    |
| RS.108  | C.4989                         | SEAL on pushrod/accelerator pedal gaiter                                                           | £12.10         |
| RS.110  |                                | RUBBER PLUG fitted in holes in boot giving access to                                               | £5.05          |
|         |                                | bumper brackets – <b>4 per car</b>                                                                 | pair           |
| RS.111  | 8083                           | GASKET – rear lens/light plinth – Late Mk.9 rear light                                             | £7.25          |
|         | 5319                           | GASKET – stop/tail light – plinth/car body – Mk.7M/8/Early 9                                       | £25.50         |
| RS.116  | 1 33 19                        | $I \cup O \cup O \cup I = S \cup U \cup I \cup I \cup I \cup I \cup U \cup U \cup U \cup U \cup U$ |                |