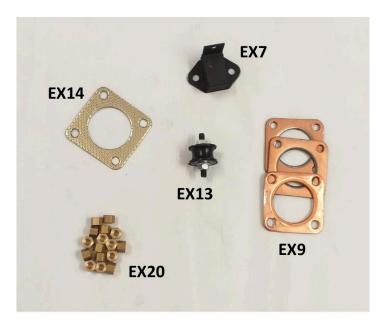

## **EXHAUST SYSTEM**

| EX. 7 | 1363     | RUBBER MOUNT – right-angled – for silencers – 3 per car                                                                                                                                                                                                                         | £ 4.30              |
|-------|----------|---------------------------------------------------------------------------------------------------------------------------------------------------------------------------------------------------------------------------------------------------------------------------------|---------------------|
| EX. 9 | C.495    | GASKET between exhaust manifold and downpipe – Mk.7/8<br>and Mk.9 Eng. Nos. NC1001-NC7000                                                                                                                                                                                       | £12.55<br>pair      |
| EX.11 | C,8981   | SEALING RING between exhaust manifold and downpipe –<br>Mk.9 Eng. Nos. NC7001-NC9999 and NE1001 on                                                                                                                                                                              | £4.60               |
| EX.12 | NN137/Q  | BRONZE NUT securing exhaust pipes to manifold Set of 8                                                                                                                                                                                                                          | £6.20               |
| EX.13 | C.5062   | RUBBER MOUNT for tailpipe, complete with plated nuts and washers. 1 per car.                                                                                                                                                                                                    | £4.95               |
| EX.14 | C.3584   | GASKET – downpipe to intermediate pipe – Mk.7                                                                                                                                                                                                                                   | £6.30               |
| EX.16 |          | EXHAUST MANIFOLD STUDS & NUTS for connecting the manifold to the downpipe. 3/8" UNF x 7/16"<br>These are stepped studs to be used after a new thread has been tapped, following drilling out the remains of the old ones.<br>Sold in packs of 4 studs & 4 nuts. 2 packs per car | £21.50<br>pack of 4 |
| EX.20 | UFN131/L | BRASS NUT – exhaust manifold to cylinder head Set of 16                                                                                                                                                                                                                         | £ 11.30             |