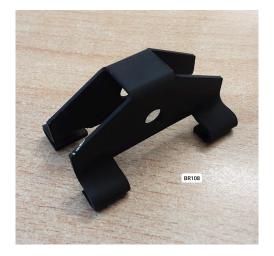

| BF.77  | C.4652, C.2987 | DECAL/STICKER on power steering reservoir – reads<br>'Caution – clean cover before removal' etc. – Mk.8 with<br>PAS/Mk.9 | £6.05    |
|--------|----------------|--------------------------------------------------------------------------------------------------------------------------|----------|
| BF.78  |                | DECAL on air cleaner – with cleaning instructions – not                                                                  | £ 9.20   |
|        |                | exactly as original but is the only version available                                                                    |          |
| BF.79  |                | DECAL on fuse box cover – Mk.9                                                                                           | £ 7.00   |
| BF.80  |                | BOLT for over-rider – nut and spring washer – Mk.7M/8/9                                                                  | £ 4.00   |
| BF.81  |                | KEYS – FNR Series – numbers 1 – 50                                                                                       | £9.90    |
| BF.83  | BD. 6203       | LOCK BARREL for boot lid handle (+keys)<br>When available matching pair for £40.80                                       | £20.40   |
| BF.90  | C.12570        | INTERMEDIATE SPEED-HOLD ESCUTCHEON – oval,<br>black plastic – MK8 automatic/MK9 automatic                                |          |
| BF.91  | BD.12254       | JAGUAR BADGE for wings motif on radiator top chrome<br>piece – Mk.8/9                                                    |          |
| BF.99  | BD.2070        | FIBRE WASHER for body mounts                                                                                             | £ 1.20   |
| BF.102 |                | SELECTOR COVER (P.N.D.L.R) for Mk 7 automatic.<br>New, reproduction.                                                     |          |
| BF.103 |                | ASHTRAY – top dash rail and rear door cappings – unused<br>stock, plated not chromed – Mk.7                              |          |
| BF.104 | BD.16114       | EXTERIOR MIRROR – Mk.9                                                                                                   |          |
| BF.106 |                | PETROL PUMP FITTING KIT (studs, washers, nuts)                                                                           |          |
| BF.107 | C.12461        | SELECTOR COVER (P.N.D.L.R.) – Mk. 8 & 9 automatic<br>New, reproduction                                                   |          |
| BF.108 | C.4665         | 'PETROL' KNOB for petrol change-over switch.                                                                             | £12.10   |
| BF.109 | C.4662         | 'FAN' KNOB for heater motor switch.                                                                                      | £12.10   |
| BF.110 | C.4664         | 'WIPER' KNOB for screen wiper switch.                                                                                    | £12.10   |
| BF.111 | C.4621         | 'INT' KNOB for panel/interior light switch.                                                                              | £12.10   |
| BF.116 |                | Gear lever knob - Mk 7                                                                                                   | £20.40   |
| BF.117 | BD.2191        | BRACKET SECURING SUNROOF (Plated)                                                                                        | £30 pair |