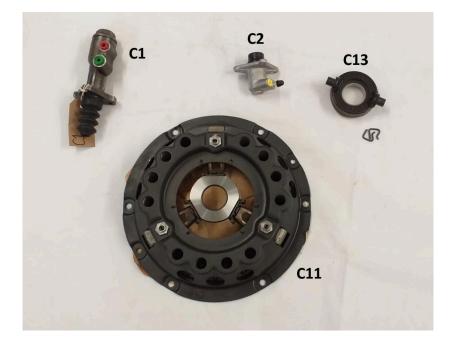

|  |
|                 | C.5165<br>1117<br>1304<br>C.5167<br>C.5193<br>C.5194<br>2590<br>C.5120 | Exchange only - please ask for more details.C.5165SLAVE CYLINDER – when available1117MASTER CYLINDER REPAIR KIT1304SLAVE CYLINDER REPAIR KITC.5167FLUID RESERVOIR – with capC.5193FLEXIBLE HOSE to slave cylinder – RHDC.5194FLEXIBLE HOSE to slave cylinder – LHDCLUTCH PRESSURE PLATE COVER ASSEMBLY – 10" –<br>Exchange onlyFRICTION PLATE/DRIVEN PLATE – 10"2590RELEASE BEARINGC.5120RETURN SPRING – clutch fork between trunnion/mounting<br>Bracket |  |



## **CABLES**

| CB. 6A | C.2777  | REV COUNTER CABLE – Mk.7 Ch. Nos. 710010-714613       | £24.85 |
|--------|---------|-------------------------------------------------------|--------|
|        |         | (RHD), 730014-734913 (LHD)                            |        |
| CB. 6B | C.5595  | REV COUNTER CABLE – Mk.7 Ch. Nos. 714614-719936       | £24.85 |
|        |         | (RHD), 734914-737527 (LHD)                            |        |
| CB. 6C | C.8270  | REV COUNTER CABLE – Mk.7 Ch. Nos. 719937-750785       | £24.85 |
|        |         | (RHD), 737538-740189 (LHD)                            |        |
| CB. 9  | C.14523 | REV COUNTER CABLE                                     | £29.70 |
|        |         | For cars with mechanical rev counters -               |        |
|